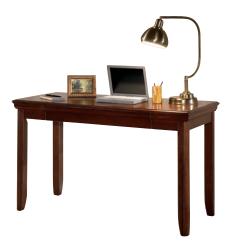

#### HOME OFFICE - SMALL LEG DESKS

H158-20 Theo Console Table 56"x 14"x 36"

H319-10 Cross Island Small Leg Desk 48"x 28"x 30"

H371-10 Carlyle Small Leg Desk 48"x 28"x 30"

H527-10 Hamlyn Small Leg Desk 48"x 28"x 30"

H550-10 Trishelle Small Leg Desk 50"x 24"x 30"

H656-10 Daleena Small Leg Desk 50"x 24"x 30"

H550-47 Trishelle Corner Desk

Daleena Corner

H697-27 Porter Small Leg Desk

H158-21 Theo Large Leg Desk 48"x 26"x 30"