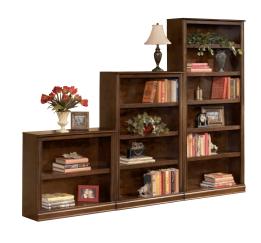

## HOME OFFICE - BOOK CASES

H565-17 Burkesville Large Bookcase 31" W x 16" D x 72" H

H697-17 Porter Large Bookcase 34" x 12" x 75"

H319-18 Cross Island Large Door Bookcase 34"W x 12"D x 75"H

H371-18 Carlyle Large Door Bookcase 34"W x 12"D x 75"H

H527-18 Hamlyn Large Door Bookcase 34"W x 12"D x 75"H

W5109-111 Honolulu Espresso Small Glass Door

W5109-30 Honolulu Espresso Single Medium Bookcase

W5109-34 Honolulu Espresso Medium Bookcase

W5109-35 Honolulu Espresso Single Large Bookcase

W5108-27R Honolulu Desk Return

W5109-36 Honolulu Espresso Large Bookcase

W5109-23 Honolulu Small Bookcase

W5109-25 Honolulu Single Large Bookcase

W5109-24 Honolulu Espresso Small Bookcase