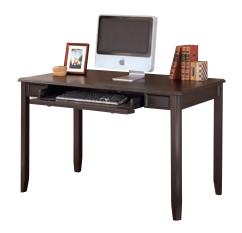

#### HOME OFFICE - SMALL LEG DESKS

H158-20 Theo Console Table 56"x 14"x 36"

H319-10 Cross Island Small Leg Desk 48"x 28"x 30"

H371-10 Carlyle Small Leg Desk 48"x 28"x 30"

H527-10 Hamlyn Small Leg Desk 48"x 28"x 30"

H550-10 Trishelle Small Leg Desk 50"x 24"x 30"

H656-10 Daleena Small Leg Desk 50"x 24"x 30"

H550-47 Trishelle Corner Desk

Daleena Corner

H697-27 Porter Small Leg Desk

H158-21 Theo Large Leg Desk 48"x 26"x 30"