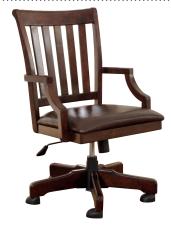

# Home Office

MOTION PRODUCT GUIDE

**VERSION 9-3-2013** 







H158-01 Theo Uph. Side Chair



H410-01A Baraga Swivel Desk Chair



H641-01A Lobink Desk Chair



H319-01A Cross Island Arm Chair with Swivel & Adjustable Height



H371-01A Carlyle Arm Chair with Swivel & Adjustable Height



H527-01A Hamlyn Arm Chair with Swivel & Adjustable Height



H565-01A Burkesville Home Office Desk Chair



H619-01A Devrik Home Office Desk Chair



H695-01A Hindell Park Home Office Desk Chair



H697-01A Porter Arm Chair with Casters

#### HOME OFFICE - BOOK CASES







H319-15

Cross Island Small Bookcase 34"x 12"x 31"

H319-16

Cross Island Medium Bookcase 34" x 12" x 53"

H319-17

Cross Island Large Bookcase 34" x 12" x 75"

H371-15

Carlyle Small Bookcase 34" x 12" x 31"

H371-16

Carlyle Medium Bookcase 34" x 12" x 53"

H371-17

Carlyle Large Bookcase 34" x 12" x 75"

H527-15

Hamlyn Small Bookcase 34" x 12" x 31"

H527-16

Hamlyn Medium Bookcase 34" x 12" x 53"

H527-17

Hamlyn Large Bookcase 34" x 12" x 75"



H619-17 Devrik Bookcase 31" W x 16" D x 72" H



H641-17 Lobink Bookcase 30" W x 16" D x 72" H



H695-17 Hindell Park Bookcase 49" W x 17" D x 70" H

## HOME OFFICE - BOOK CASES





H565-17 Burkesville Large Bookcas