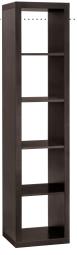

Hamlyn Medium Bookcase 34" x 12" x 53"

H527-17

Hamlyn Large Bookcase 34" x 12" x 75"

H619-17 Devrik Bookcase 31" W x 16" D x 72" H

H641-17 Lobink Bookcase 30" W x 16" D x 72" H

H695-17 Hindell Park Bookcase 49" W x 17" D x 70" H