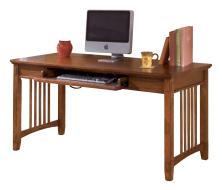

#### HOME OFFICE - SMALL LEG DESKS

H158-20 Theo Console Table 56"x 14"x 36"

H319-10 Cross Island Small Leg Desk 48"x 28"x 30"

H371-10 Carlyle Small Leg Desk 48"x 28"x 30"

H527-10 Hamlyn Small Leg Desk 48"x 28"x 30"

H550-10 Trishelle Small Leg Desk 50"x 24"x 30"

H656-10 Daleena Small Leg Desk 50"x 24"x 30"

H550-47 Trishelle Corner Desk

Daleena Corner

H697-27 Porter Small Leg Desk

H158-21 Theo Large Leg Desk 48"x 26"x 30"