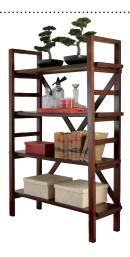

#### HOME OFFICE - BOOK CASES

H319-15

Cross Island Small Bookcase 34"x 12"x 31"

H319-16

Cross Island Medium Bookcase 34" x 12" x 53"

H319-17

Cross Island Large Bookcase 34" x 12" x 75"

H371-15

Carlyle Small Bookcase 34" x 12" x 31"

H371-16

Carlyle Medium Bookcase 34" x 12" x 53"

H371-17

Carlyle Large Bookcase 34" x 12" x 75"

H527-15

Hamlyn Small Bookcase 34" x 12" x 31"

H527-16

Hamlyn Medium Bookcase 34" x 12" x 53"

H527-17

Hamlyn Large Bookcase 34" x 12" x 75"

H619-17 Devrik Bookcase 31" W x 16" D x 72" H

H641-17 Lobink Bookcase 30" W x 16" D x 72" H

H695-17 Hindell Park Bookcase 49" W x 17" D x 70" H