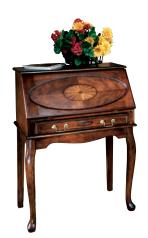

## HOME OFFICE - SECRETARY DESKS

H217-19 Glen Eagle Secretary 33"x 17"x 42"

H864-20 Hatsuko Secretary Desk 37"W x 18"D x 36"H

H527-29 Hamlyn Drop Front Secretary 37"W x 17"D x 44"H