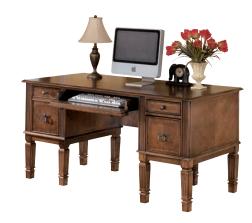

H319-44 Cross Island Large Leg Desk 60"x 28"x 30"

H371-44 Carlyle Large Leg Desk 60"x 28"x 30"

H527-44 Hamlyn Leg Desk 60"x 28"x 30"

H697-44 Porter Leg Desk 60"x 28"x 30"

H565-45 Burkesville Desk 60" W x 28" D x 31" H