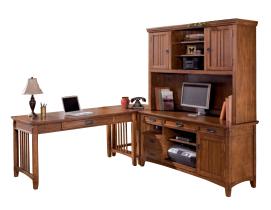

# HOME OFFICE - SMALL DESK SYSTEMS

H410-24 Baraga L-Desk

H641-24 Lobink L-Desk

H550-23-23-47 Trishelle Desk System

H656-23-23-47 Daleena Desk System

H319-10-47-44-48 Cross Island Desk System

H371-10-47-44-48 Carlyle Desk System

H527-10-47-44-48 Hamlyn Desk System