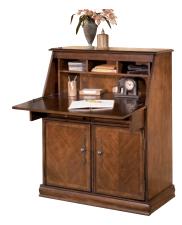

## HOME OFFICE - SECRETARY DESKS

H217-19 Glen Eagle Secretary 33"x 17"x 42"

H864-20 Hatsuko Secretary Desk 37"W x 18"D x 36"H

H527-29 Hamlyn Drop Front Secretary 37"W x 17"D x 44"H