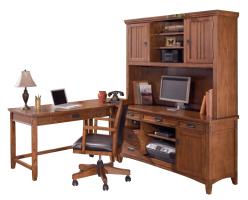

#### HOME OFFICE - LARGE DESK SYSTEMS

H550-23(2)-23H(2)-10-25 Trishelle Desk System

H656-23(2)-23H(2)-10-25 Daleena Desk System

H319-10-49-47-46 Cross Island Desk System

H371-10-49-47-46 Carlyle Desk System

H527-10-49-47-46 Hamlyn Desk System

H319-44-49-47-46 Cross Island Desk System

H371-44-49-47-46 Carlyle Desk System

H527-44-49-47-46 Hamlyn Desk System

H697-44-46-47-49 Porter Desk System