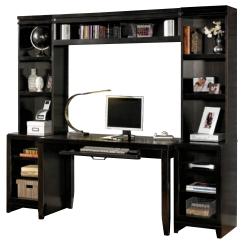

# HOME OFFICE - SMALL DESK SYSTEMS

H410-24 Baraga L-Desk

H641-24 Lobink L-Desk

H550-23-23-47 Trishelle Desk System

H656-23-23-47 Daleena Desk System

H319-10-47-44-48 Cross Island Desk System

H371-10-47-44-48 Carlyle Desk System

H527-10-47-44-48 Hamlyn Desk System