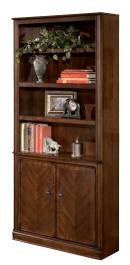

## HOME OFFICE - BOOK CASES

H565-17 Burkesville Large Bookcase 31" W x 16" D x 72" H

H697-17 Porter Large Bookcase 34" x 12" x 75"

H319-18 Cross Island Large Door Bookcase 34"W x 12"D x 75"H

H371-18 Carlyle Large Door Bookcase 34"W x 12"D x 75"H

H527-18 Hamlyn Large Door Bookcase 34"W x 12"D x 75"H

W5109-111 Honolulu Espresso Small Glass Door

W5109-30 Honolulu Espresso Single Medium Bookcase

W5109-34 Honolulu Espresso Medium Bookcase

W5109-35 Honolulu Espresso Single Large Bookcase