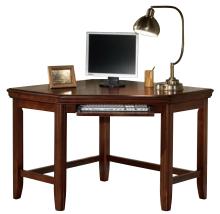

H550-10 Trishelle Small Leg Desk 50"x 24"x 30"

H656-10 Daleena Small Leg Desk 50"x 24"x 30"

H550-47 Trishelle Corner Desk

Daleena Corner

H697-27 Porter Small Leg Desk

H158-21 Theo Large Leg Desk 48"x 26"x 30"