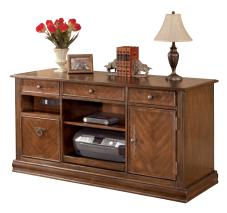

#### HOME OFFICE - CREDENZAS

H565-40 Burkesville Cabinet 40" W x 21" D x 30" H

H619-40 Devrik Storage Cabinet 40" W x 21" D x 30" H

H695-40 Hindell Park Storage Cabinet 40" W x 21" D x 30" H

H319-46 Cross Island Large Credenza 60" x 22" x 30"

H371-46 Carlyle Large Credenza 60" x 22" x 30"

H527-46 Hamlyn Large Credenza 60" x 22" x 30"

H697-46 Porter Credenza 60"W x 22"D x 30"H