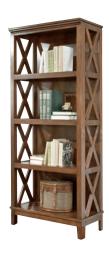

#### HOME OFFICE - BOOK CASES

H319-15

Cross Island Small Bookcase 34"x 12"x 31"

H319-16

Cross Island Medium Bookcase 34" x 12" x 53"

H319-17

Cross Island Large Bookcase 34" x 12" x 75"

H371-15

Carlyle Small Bookcase 34" x 12" x 31"

H371-16

Carlyle Medium Bookcase 34" x 12" x 53"

H371-17

Carlyle Large Bookcase 34" x 12" x 75"

H527-15

Hamlyn Small Bookcase 34" x 12" x 31"

H527-16

Hamlyn Medium Bookcase 34" x 12" x 53"

H527-17

Hamlyn Large Bookcase 34" x 12" x 75"

H619-17 Devrik Bookcase 31" W x 16" D x 72" H

H641-17 Lobink Bookcase 30" W x 16" D x 72" H

H695-17 Hindell Park Bookcase 49" W x 17" D x 70" H