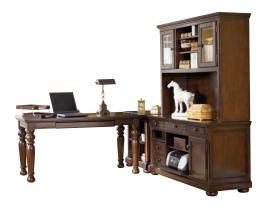

#### HOME OFFICE - LARGE DESK SYSTEMS

H550-23(2)-23H(2)-10-25 Trishelle Desk System

H656-23(2)-23H(2)-10-25 Daleena Desk System

H319-10-49-47-46 Cross Island Desk System

H371-10-49-47-46 Carlyle Desk System

H527-10-49-47-46 Hamlyn Desk System

H319-44-49-47-46 Cross Island Desk System

H371-44-49-47-46 Carlyle Desk System

H527-44-49-47-46 Hamlyn Desk System

H697-44-46-47-49 Porter Desk System