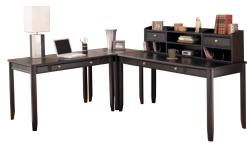

#### HOME OFFICE - 60" DESK & HUTCH

H319-44-48 Cross Island Large Leg Desk & Low Hutch 60"x 28"x 30"

H371-44-48 Carlyle Large Leg Desk & Low Hutch 60"x 28"x 30"

H527-44-48 Hamlyn Large Leg Desk & Low Hutch 60"x 28"x 30"

H158-25 Theo Desk and Hutch 48"W x 22"D x 30"H

H697-44-48 Porter Large Leg Desk & Low Hutch 60"W x 28"D x 44"H