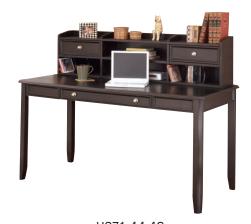

H158-25 Theo Desk and Hutch 48"W x 22"D x 30"H

H697-44-48 Porter Large Leg Desk & Low Hutch 60"W x 28"D x 44"H