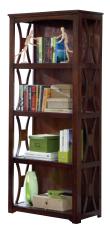

Hamlyn Medium Bookcase 34" x 12" x 53"

H527-17

Hamlyn Large Bookcase 34" x 12" x 75"

H619-17 Devrik Bookcase 31" W x 16" D x 72" H

H641-17 Lobink Bookcase 30" W x 16" D x 72" H

H695-17 Hindell Park Bookcase 49" W x 17" D x 70" H

## HOME OFFICE - BOOK CASES

H565-17 Burkesville Large Bookcase 31" W x 16" D x 72" H

H697-17 Porter Large Bookcase 34" x 12" x 75"

H319-18 Cross Island Large Door Bookcase 34"W x 12"D x 75"H

H371-18 Carlyle Large Door Bookcase 34"W x 12"D x 75"H