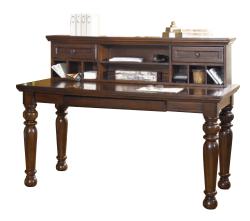

#### HOME OFFICE - SMALL LEG DESKS

H158-20 Theo Console Table 56"x 14"x 36"

H319-10 Cross Island Small Leg Desk 48"x 28"x 30"

H371-10 Carlyle Small Leg Desk 48"x 28"x 30"

H527-10 Hamlyn Small Leg Desk 48"x 28"x 30"

H550-10 Trishelle Small Leg Desk 50"x 24"x 30"

H656-10 Daleena Small Leg Desk 50"x 24"x 30"

H550-47 Trishelle Corner Desk

Daleena Corner

H697-27 Porter Small Leg Desk

H158-21 Theo Large Leg Desk 48"x 26"x 30"