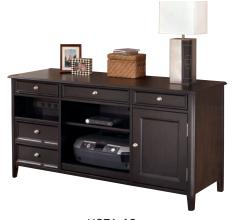

#### HOME OFFICE - CREDENZAS

H565-40 Burkesville Cabinet 40" W x 21" D x 30" H

H619-40 Devrik Storage Cabinet 40" W x 21" D x 30" H

H695-40 Hindell Park Storage Cabinet 40" W x 21" D x 30" H

H319-46 Cross Island Large Credenza 60" x 22" x 30"

H371-46 Carlyle Large Credenza 60" x 22" x 30"

H527-46 Hamlyn Large Credenza 60" x 22" x 30"

H697-46 Porter Credenza 60"W x 22"D x 30"H