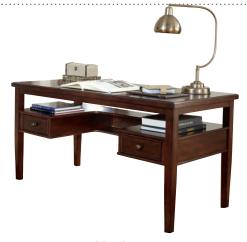

H695-27 Hindell Park Home Office Desk 60"x 28"x 30"

H619-27 Devrik Home Office Desk 60"x 28"x 31"

H319-26 Cross Island Leg Desk with Storage 60"x 30"x 30"

## HOME OFFICE - 60" DESKS

©2013 Ashley Furniture Industries Inc.

H371-27 Carlyle Leg Desk with Storage 60"x 30"x 30"

H527-26 Hamlyn Storage Leg Desk 60" x 30" x 30"

H697-26 Porter Storage Leg Desk 60"W x 30"D x 30"H