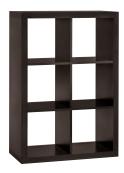

#### HOME OFFICE - BOOK CASES

H319-15

Cross Island Small Bookcase 34"x 12"x 31"

H319-16

Cross Island Medium Bookcase 34" x 12" x 53"

H319-17

Cross Island Large Bookcase 34" x 12" x 75"

H371-15