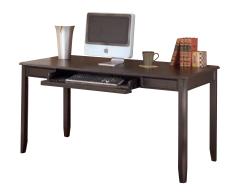

#### HOME OFFICE - SMALL LEG DESKS

H158-20 Theo Console Table 56"x 14"x 36"

H319-10 Cross Island Small Leg Desk 48"x 28"x 30"

H371-10 Carlyle Small Leg Desk 48"x 28"x 30"

H527-10 Hamlyn Small Leg Desk 48"x 28"x 30"

H550-10 Trishelle Small Leg Desk 50"x 24"x 30"

H656-10 Daleena Small Leg Desk 50"x 24"x 30"

H550-47 Trishelle Corner Desk

Daleena Corner

H697-27 Porter Small Leg Desk

H158-21 Theo Large Leg Desk 48"x 26"x 30"