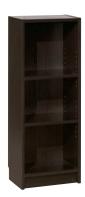

#### HOME OFFICE - BOOK CASES

H319-15

Cross Island Small Bookcase 34"x 12"x 31"

H319-16

Cross Island Medium Bookcase 34" x 12" x 53"

H319-17

Cross Island Large Bookcase 34" x 12" x 75"

H371-15

Carlyle Small Bookcase 34" x 12" x 31"

H371-16

Carlyle Medium Bookcase 34" x 12" x 53"

H371-17

Carlyle Large Bookcase 34" x 12" x 75"

H527-15

Hamlyn Small Bookcase 34" x 12" x 31"

H527-16

Hamlyn Medium Bookcase 34" x 12" x 53"

H527-17

Hamlyn Large Bookcase 34" x 12" x 75"

H619-17 Devrik Bookcase 31" W x 16" D x 72" H

H641-17 Lobink Bookcase 30" W x 16" D x 72" H

H695-17 Hindell Park Bookcase 49" W x 17" D x 70" H