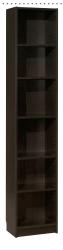

Hamlyn Medium Bookcase 34" x 12" x 53"

H527-17

Hamlyn Large Bookcase 34" x 12" x 75"

H619-17 Devrik Bookcase 31" W x 16" D x 72" H

H641-17 Lobink Bookcase 30" W x 16" D x 72" H

H695-17 Hindell Park Bookcase 49" W x 17" D x 70" H

## HOME OFFICE - BOOK CASES

H565-17 Burkesville Large Bookcase 31" W x 16" D x 72" H

H697-17 Porter Large Bookcase 34" x 12" x 75"

H319-18 Cross Island Large Door Bookcase 34"W x 12"D x 75"H

H371-18 Carlyle Large Door Bookcase 34"W x 12"D x 75"H