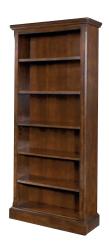

#### HOME OFFICE - BOOK CASES

H319-15

Cross Island Small Bookcase 34"x 12"x 31"

H319-16

Cross Island Medium Bookcase 34" x 12" x 53"

H319-17

Cross Island Large Bookcase 34" x 12" x 75"

H371-15

Carlyle Small Bookcase 34" x 12" x 31"

H371-16

Carlyle Medium Bookcase 34" x 12" x 53"

H371-17

Carlyle Large Bookcase 34" x 12" x 75"

H527-15

Hamlyn Small Bookcase 34" x 12" x 31"

H527-16

Hamlyn Medium Bookcase 34" x 12" x 53"

H527-17

Hamlyn Large Bookcase 34" x 12" x 75"

H619-17 Devrik Bookcase 31" W x 16" D x 72" H

H641-17 Lobink Bookcase 30" W x 16" D x 72" H

H695-17 Hindell Park Bookcase 49" W x 17" D x 70" H