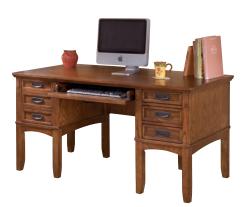

H319-44 Cross Island Large Leg Desk 60"x 28"x 30"

H371-44 Carlyle Large Leg Desk 60"x 28"x 30"

H527-44 Hamlyn Leg Desk 60"x 28"x 30"

H697-44 Porter Leg Desk 60"x 28"x 30"

H565-45 Burkesville Desk 60" W x 28" D x 31" H