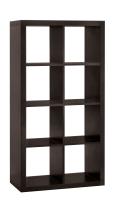

Hamlyn Medium Bookcase 34" x 12" x 53"

H527-17

Hamlyn Large Bookcase 34" x 12" x 75"

H619-17 Devrik Bookcase 31" W x 16" D x 72" H

H641-17 Lobink Bookcase 30" W x 16" D x 72" H

H695-17 Hindell Park Bookcase 49" W x 17" D x 70" H