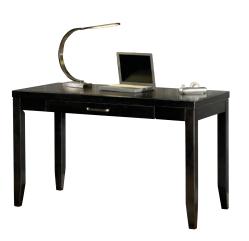

#### HOME OFFICE - SMALL LEG DESKS

H158-20 Theo Console Table 56"x 14"x 36"

H319-10 Cross Island Small Leg Desk 48"x 28"x 30"

H371-10 Carlyle Small Leg Desk 48"x 28"x 30"

H527-10 Hamlyn Small Leg Desk 48"x 28"x 30"

H550-10 Trishelle Small Leg Desk 50"x 24"x 30"

H656-10 Daleena Small Leg Desk 50"x 24"x 30"

H550-47 Trishelle Corner Desk

Daleena Corner

H697-27 Porter Small Leg Desk

H158-21 Theo Large Leg Desk 48"x 26"x 30"