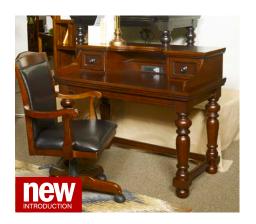

## HOME OFFICE - SECRETARY DESKS

H217-19 Glen Eagle Secretary 33"x 17"x 42"

H864-20 Hatsuko Secretary Desk 37"W x 18"D x 36"H

H527-29 Hamlyn Drop Front Secretary 37"W x 17"D x 44"H