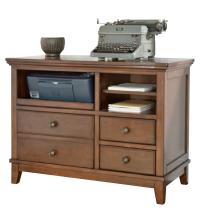

## HOME OFFICE - FILE CABINETS

H158-22 Theo File Cabinet

H641-12 Lobink File Cabinet

H319-12 Cross Island 2-Drawer Mobile File Cabinet

H371-12 Carlyle 2-Drawer Mobile File Cabinet

H527-12 Hamlyn 2 Drawer Mobile File Cabinet

H410-12 Baraga File Cabinet

H697-12 Porter File Cabinet

H319-42 Cross Island Lateral File

H371-42 Carlyle Lateral File

H527-42 Hamlyn Lateral File