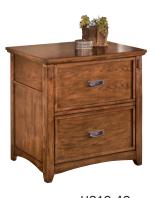

## HOME OFFICE - FILE CABINETS

H158-22 Theo File Cabinet

H641-12 Lobink File Cabinet

H319-12 Cross Island 2-Drawer Mobile File Cabinet

H371-12 Carlyle 2-Drawer Mobile File Cabinet

H527-12 Hamlyn 2 Drawer Mobile File Cabinet

H410-12 Baraga File Cabinet

H697-12 Porter File Cabinet

H319-42 Cross Island Lateral File

H371-42 Carlyle Lateral File

H527-42 Hamlyn Lateral File