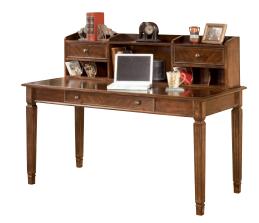

#### HOME OFFICE - 60" DESK & HUTCH

H319-44-48 Cross Island Large Leg Desk & Low Hutch 60"x 28"x 30"

H371-44-48 Carlyle Large Leg Desk & Low Hutch 60"x 28"x 30"

H527-44-48 Hamlyn Large Leg Desk & Low Hutch 60"x 28"x 30"