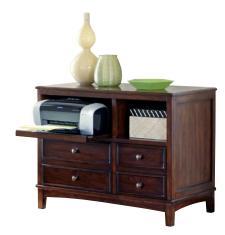

## HOME OFFICE - FILE CABINETS

H158-22 Theo File Cabinet

H641-12 Lobink File Cabinet

H319-12 Cross Island 2-Drawer Mobile File Cabinet

H371-12 Carlyle 2-Drawer Mobile File Cabinet

H527-12 Hamlyn 2 Drawer Mobile File Cabinet

H410-12 Baraga File Cabinet

H697-12 Porter File Cabinet

H319-42 Cross Island Lateral File

H371-42 Carlyle Lateral File

H527-42 Hamlyn Lateral File