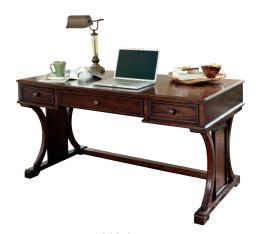

H319-44 Cross Island Large Leg Desk 60"x 28"x 30"

H371-44 Carlyle Large Leg Desk 60"x 28"x 30"

H527-44 Hamlyn Leg Desk 60"x 28"x 30"

H697-44 Porter Leg Desk 60"x 28"x 30"

H565-45 Burkesville Desk 60" W x 28" D x 31" H