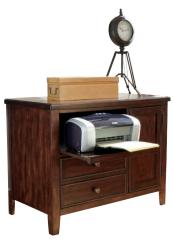

## HOME OFFICE - FILE CABINETS

H158-22 Theo File Cabinet

H641-12 Lobink File Cabinet

H319-12 Cross Island 2-Drawer Mobile File Cabinet

H371-12 Carlyle 2-Drawer Mobile File Cabinet

H527-12 Hamlyn 2 Drawer Mobile File Cabinet

H410-12 Baraga File Cabinet

H697-12 Porter File Cabinet

H319-42 Cross Island Lateral File

H371-42 Carlyle Lateral File

H527-42 Hamlyn Lateral File