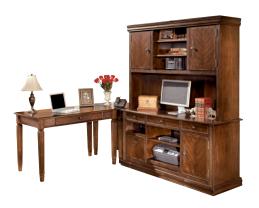

#### HOME OFFICE - LARGE DESK SYSTEMS

H550-23(2)-23H(2)-10-25 Trishelle Desk System

H656-23(2)-23H(2)-10-25 Daleena Desk System

H319-10-49-47-46 Cross Island Desk System

H371-10-49-47-46 Carlyle Desk System

H527-10-49-47-46 Hamlyn Desk System

H319-44-49-47-46 Cross Island Desk System

H371-44-49-47-46 Carlyle Desk System

H527-44-49-47-46 Hamlyn Desk System

H697-44-46-47-49 Porter Desk System