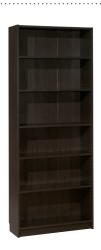

Hamlyn Medium Bookcase 34" x 12" x 53"

H527-17

Hamlyn Large Bookcase 34" x 12" x 75"

H619-17 Devrik Bookcase 31" W x 16" D x 72" H

H641-17 Lobink Bookcase 30" W x 16" D x 72" H

H695-17 Hindell Park Bookcase 49" W x 17" D x 70" H

## HOME OFFICE - BOOK CASES

H565-17 Burkesville Large Bookcase 31" W x 16" D x 72" H

H697-17 Porter Large Bookcase 34" x 12" x 75"

H319-18 Cross Island Large Door Bookcase 34"W x 12"D x 75"H

H371-18 Carlyle Large Door Bookcase 34"W x 12"D x 75"H