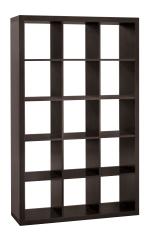

## HOME OFFICE - BOOK CASES

H565-17 Burkesville Large Bookcase 31" W x 16" D x 72" H

H697-17 Porter Large Bookcase 34" x 12" x 75"

H319-18 Cross Island Large Door Bookcase 34"W x 12"D x 75"H

H371-18 Carlyle Large Door Bookcase 34"W x 12"D x 75"H