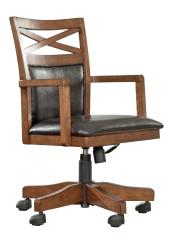

#### HOME OFFICE - BOOK CASES

H319-15

Cross Island Small Bookcase 34"x 12"x 31"

H319-16

Cross Island Medium Bookcase 34" x 12" x 53"

H319-17

Cross Island Large Bookcase 34" x 12" x 75"

H371-15