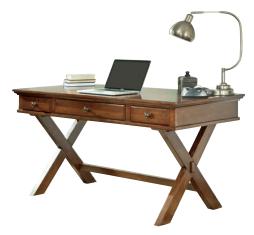

H550-10 Trishelle Small Leg Desk 50"x 24"x 30"

H656-10 Daleena Small Leg Desk 50"x 24"x 30"

H550-47 Trishelle Corner Desk

Daleena Corner

H697-27 Porter Small Leg Desk

H158-21 Theo Large Leg Desk 48"x 26"x 30"