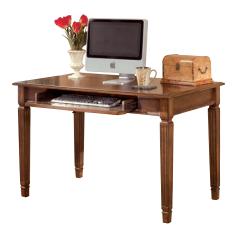

#### HOME OFFICE - SMALL LEG DESKS

H158-20 Theo Console Table 56"x 14"x 36"

H319-10 Cross Island Small Leg Desk 48"x 28"x 30"

H371-10 Carlyle Small Leg Desk 48"x 28"x 30"

H527-10 Hamlyn Small Leg Desk 48"x 28"x 30"

H550-10 Trishelle Small Leg Desk 50"x 24"x 30"

H656-10 Daleena Small Leg Desk 50"x 24"x 30"

H550-47 Trishelle Corner Desk

Daleena Corner

H697-27 Porter Small Leg Desk

H158-21 Theo Large Leg Desk 48"x 26"x 30"