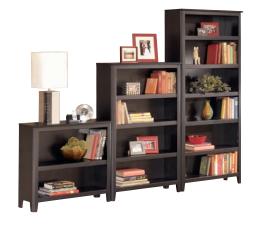

#### HOME OFFICE - BOOK CASES

H319-15

Cross Island Small Bookcase 34"x 12"x 31"

H319-16

Cross Island Medium Bookcase 34" x 12" x 53"

H319-17

Cross Island Large Bookcase 34" x 12" x 75"

H371-15

Carlyle Small Bookcase 34" x 12" x 31"

H371-16

Carlyle Medium Bookcase 34" x 12" x 53"

H371-17

Carlyle Large Bookcase 34" x 12" x 75"

H527-15

Hamlyn Small Bookcase 34" x 12" x 31"

H527-16

Hamlyn Medium Bookcase 34" x 12" x 53"

H527-17

Hamlyn Large Bookcase 34" x 12" x 75"

H619-17 Devrik Bookcase 31" W x 16" D x 72" H

H641-17 Lobink Bookcase 30" W x 16" D x 72" H

H695-17 Hindell Park Bookcase 49" W x 17" D x 70" H