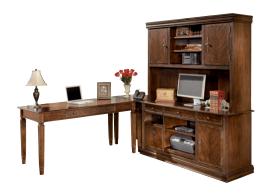

#### HOME OFFICE - LARGE DESK SYSTEMS

H550-23(2)-23H(2)-10-25 Trishelle Desk System

H656-23(2)-23H(2)-10-25 Daleena Desk System

H319-10-49-47-46 Cross Island Desk System

H371-10-49-47-46 Carlyle Desk System

H527-10-49-47-46 Hamlyn Desk System

H319-44-49-47-46 Cross Island Desk System

H371-44-49-47-46 Carlyle Desk System

H527-44-49-47-46 Hamlyn Desk System

H697-44-46-47-49 Porter Desk System