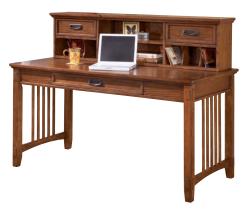

#### HOME OFFICE - 60" DESK & HUTCH

H319-44-48 Cross Island Large Leg Desk & Low Hutch 60"x 28"x 30"

H371-44-48 Carlyle Large Leg Desk & Low Hutch 60"x 28"x 30"

H527-44-48 Hamlyn Large Leg Desk & Low Hutch 60"x 28"x 30"