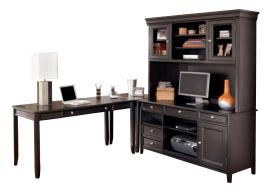

# HOME OFFICE - SMALL DESK SYSTEMS

H410-24 Baraga L-Desk

H641-24 Lobink L-Desk

H550-23-23-47 Trishelle Desk System

H656-23-23-47 Daleena Desk System

H319-10-47-44-48 Cross Island Desk System

H371-10-47-44-48 Carlyle Desk System

H527-10-47-44-48 Hamlyn Desk System