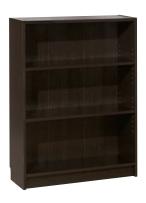

#### HOME OFFICE - BOOK CASES

H319-15

Cross Island Small Bookcase 34"x 12"x 31"

H319-16

Cross Island Medium Bookcase 34" x 12" x 53"

H319-17

Cross Island Large Bookcase 34" x 12" x 75"

H371-15

Carlyle Small Bookcase 34" x 12" x 31"

H371-16

Carlyle Medium Bookcase 34" x 12" x 53"

H371-17

Carlyle Large Bookcase 34" x 12" x 75"

H527-15

Hamlyn Small Bookcase 34" x 12" x 31"

H527-16

Hamlyn Medium Bookcase 34" x 12" x 53"

H527-17

Hamlyn Large Bookcase 34" x 12" x 75"

H619-17 Devrik Bookcase 31" W x 16" D x 72" H

H641-17 Lobink Bookcase 30" W x 16" D x 72" H

H695-17 Hindell Park Bookcase 49" W x 17" D x 70" H

## HOME OFFICE - BOOK CASES

H565-17 Burkesville Large Bookcase 31" W x 16" D x 72" H

H697-17 Porter Large Bookcase 34" x 12" x 75"

H319-18 Cross Island Large Door Bookcase 34"W x 12"D x 75"H

H371-18 Carlyle Large Door Bookcase 34"W x 12"D x 75"H