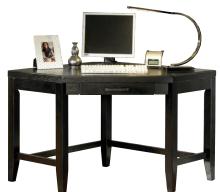

H550-10 Trishelle Small Leg Desk 50"x 24"x 30"

H656-10 Daleena Small Leg Desk 50"x 24"x 30"

H550-47 Trishelle Corner Desk

Daleena Corner

H697-27 Porter Small Leg Desk

H158-21 Theo Large Leg Desk 48"x 26"x 30"