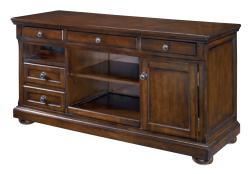

#### HOME OFFICE - CREDENZAS

H565-40 Burkesville Cabinet 40" W x 21" D x 30" H

H619-40 Devrik Storage Cabinet 40" W x 21" D x 30" H

H695-40 Hindell Park Storage Cabinet 40" W x 21" D x 30" H

H319-46 Cross Island Large Credenza 60" x 22" x 30"

H371-46 Carlyle Large Credenza 60" x 22" x 30"

H527-46 Hamlyn Large Credenza 60" x 22" x 30"

H697-46 Porter Credenza 60"W x 22"D x 30"H