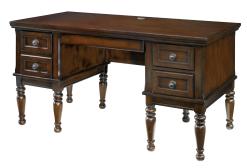

H319-44 Cross Island Large Leg Desk 60"x 28"x 30"

H371-44 Carlyle Large Leg Desk 60"x 28"x 30"

H527-44 Hamlyn Leg Desk 60"x 28"x 30"

H697-44 Porter Leg Desk 60"x 28"x 30"

H565-45 Burkesville Desk 60" W x 28" D x 31" H