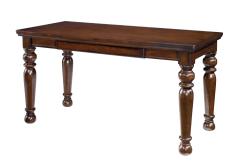

#### HOME OFFICE - SMALL LEG DESKS

H158-20 Theo Console Table 56"x 14"x 36"

H319-10 Cross Island Small Leg Desk 48"x 28"x 30"

H371-10 Carlyle Small Leg Desk 48"x 28"x 30"

H527-10 Hamlyn Small Leg Desk 48"x 28"x 30"

H550-10 Trishelle Small Leg Desk 50"x 24"x 30"

H656-10 Daleena Small Leg Desk 50"x 24"x 30"

H550-47 Trishelle Corner Desk

Daleena Corner

H697-27 Porter Small Leg Desk

H158-21 Theo Large Leg Desk 48"x 26"x 30"