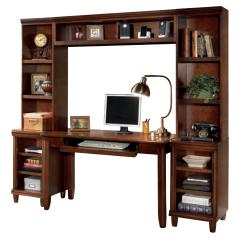

# HOME OFFICE - SMALL DESK SYSTEMS

H410-24 Baraga L-Desk

H641-24 Lobink L-Desk

H550-23-23-47 Trishelle Desk System

H656-23-23-47 Daleena Desk System

H319-10-47-44-48 Cross Island Desk System

H371-10-47-44-48 Carlyle Desk System

H527-10-47-44-48 Hamlyn Desk System