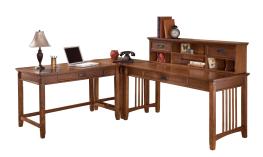

#### HOME OFFICE - 60" DESK & HUTCH

H319-44-48 Cross Island Large Leg Desk & Low Hutch 60"x 28"x 30"

H371-44-48 Carlyle Large Leg Desk & Low Hutch 60"x 28"x 30"

H527-44-48 Hamlyn Large Leg Desk & Low Hutch 60"x 28"x 30"