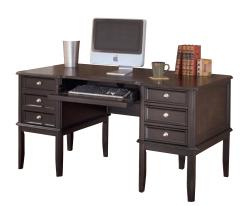

## HOME OFFICE - 60" DESKS

©2013 Ashley Furniture Industries Inc.

H371-27 Carlyle Leg Desk with Storage 60"x 30"x 30"

H527-26 Hamlyn Storage Leg Desk 60" x 30" x 30"

H697-26 Porter Storage Leg Desk 60"W x 30"D x 30"H