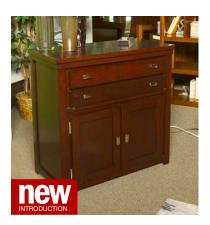

#### HOME OFFICE - CREDENZAS

H565-40 Burkesville Cabinet 40" W x 21" D x 30" H

H619-40 Devrik Storage Cabinet 40" W x 21" D x 30" H

H695-40 Hindell Park Storage Cabinet 40" W x 21" D x 30" H

H319-46 Cross Island Large Credenza 60" x 22" x 30"