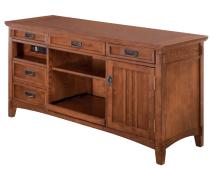

#### HOME OFFICE - CREDENZAS

H565-40 Burkesville Cabinet 40" W x 21" D x 30" H

H619-40 Devrik Storage Cabinet 40" W x 21" D x 30" H

H695-40 Hindell Park Storage Cabinet 40" W x 21" D x 30" H

H319-46 Cross Island Large Credenza 60" x 22" x 30"

H371-46 Carlyle Large Credenza 60" x 22" x 30"

H527-46 Hamlyn Large Credenza 60" x 22" x 30"

H697-46 Porter Credenza 60"W x 22"D x 30"H