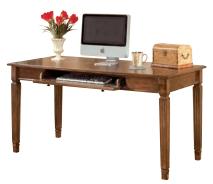

#### HOME OFFICE - SMALL LEG DESKS

H158-20 Theo Console Table 56"x 14"x 36"

H319-10 Cross Island Small Leg Desk 48"x 28"x 30"

H371-10 Carlyle Small Leg Desk 48"x 28"x 30"

H527-10 Hamlyn Small Leg Desk 48"x 28"x 30"

H550-10 Trishelle Small Leg Desk 50"x 24"x 30"

H656-10 Daleena Small Leg Desk 50"x 24"x 30"

H550-47 Trishelle Corner Desk

Daleena Corner

H697-27 Porter Small Leg Desk

H158-21 Theo Large Leg Desk 48"x 26"x 30"