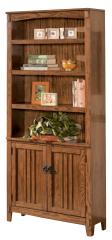

## HOME OFFICE - BOOK CASES

H565-17 Burkesville Large Bookcase 31" W x 16" D x 72" H

H697-17 Porter Large Bookcase 34" x 12" x 75"

H319-18 Cross Island Large Door Bookcase 34"W x 12"D x 75"H

H371-18 Carlyle Large Door Bookcase 34"W x 12"D x 75"H

H527-18 Hamlyn Large Door Bookcase 34"W x 12"D x 75"H

W5109-111 Honolulu Espresso Small Glass Door

W5109-30 Honolulu Espresso Single Medium Bookcase

W5109-34 Honolulu Espresso Medium Bookcase

W5109-35 Honolulu Espresso Single Large Bookcase