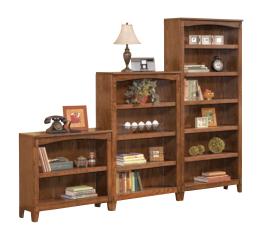

#### HOME OFFICE - BOOK CASES

H319-15

Cross Island Small Bookcase 34"x 12"x 31"

H319-16

Cross Island Medium Bookcase 34" x 12" x 53"

H319-17

Cross Island Large Bookcase 34" x 12" x 75"

H371-15

Carlyle Small Bookcase 34" x 12" x 31"

H371-16

Carlyle Medium Bookcase 34" x 12" x 53"

H371-17

Carlyle Large Bookcase 34" x 12" x 75"

H527-15

Hamlyn Small Bookcase 34" x 12" x 31"

H527-16

Hamlyn Medium Bookcase 34" x 12" x 53"

H527-17

Hamlyn Large Bookcase 34" x 12" x 75"

H619-17 Devrik Bookcase 31" W x 16" D x 72" H

H641-17 Lobink Bookcase 30" W x 16" D x 72" H

H695-17 Hindell Park Bookcase 49" W x 17" D x 70" H