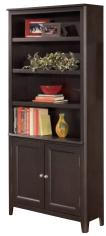

## HOME OFFICE - BOOK CASES

H565-17 Burkesville Large Bookcase 31" W x 16" D x 72" H

H697-17 Porter Large Bookcase 34" x 12" x 75"

H319-18 Cross Island Large Door Bookcase 34"W x 12"D x 75"H

H371-18 Carlyle Large Door Bookcase 34"W x 12"D x 75"H

H527-18 Hamlyn Large Door Bookcase 34"W x 12"D x 75"H

W5109-111 Honolulu Espresso Small Glass Door

W5109-30 Honolulu Espresso Single Medium Bookcase

W5109-34 Honolulu Espresso Medium Bookcase

W5109-35 Honolulu Espresso Single Large Bookcase