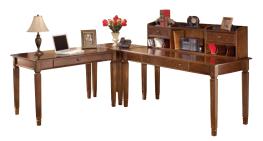

#### HOME OFFICE - 60" DESK & HUTCH

H319-44-48 Cross Island Large Leg Desk & Low Hutch 60"x 28"x 30"

H371-44-48 Carlyle Large Leg Desk & Low Hutch 60"x 28"x 30"

H527-44-48 Hamlyn Large Leg Desk & Low Hutch 60"x 28"x 30"

H158-25 Theo Desk and Hutch 48"W x 22"D x 30"H

H697-44-48 Porter Large Leg Desk & Low Hutch 60"W x 28"D x 44"H