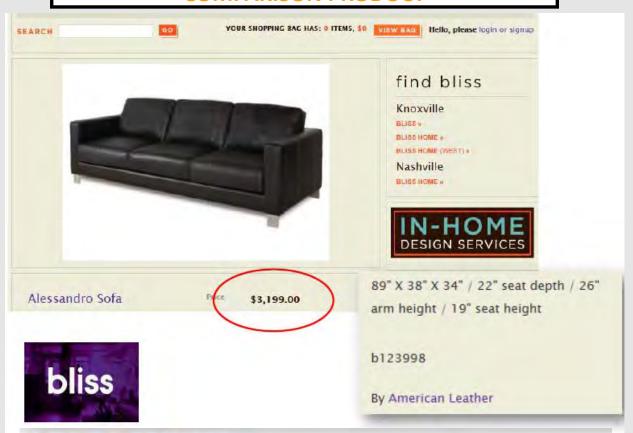

#### **COMPARISON PRODUCT**

Chesterfield Leather Sofa

Our Price: \$2,999.99 | Their Price: \$3,769.99

Savings: \$770.00

SS Stash Stock

Quantity: 14 currently left in stock

Product Information The 124 Series is a beautiful British Chesterfield Sofa. Shown with a loose cushion seat to provide more comfort than with a tufted seat. Features include rolled arms, and brass nail trim on arm face and kick panel. Carved spindle shaped feet complete the look. Sofa is upholstered in an aniline plus top grain leather.

Brand: Bradington-young Dimensions: 90 x 39.5 x 29.5 Style: Bungalow Home SKU: YSBR-SS19503

- Sleek Transitional LeatherMatch sofa, featuring tightly upholstered back and arms with rich button tufting detailing, 3 seat cushions, banded front rail, Decorative jumbo stitching, and accent wedge feet
- Upholstered in rich, brown leather with distressed crackle finish, and accented with transitional lkat tapestry in warm caramel and grey tones, and textural tweeded plaid
- Featuring the added comfort of *UltraPlush Seating*!!
- Decorative pillows feature plush feather inserts
- Dress up the room setting with available Charles of London LeatherMatch accent chair, eclectic small scale button tufted accent chair upholstered with an inside/out combination, or elegant accent wing chair upholstered in the rich lkat tapestry