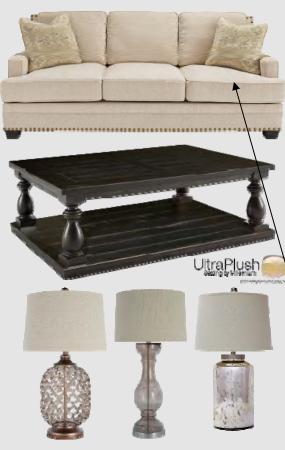

# Urbanology

Stationary Training

T880

R401022

L207824/L430024/54

"Cloverfield"

#### **COMPARISON PRODUCT**

Canton Sofa

Our Price: \$1,799.99 | Their Price: \$2,299.99

Savings: \$500.00

SS Stash Stock

Quantity: Contact store for availability

Product Information This sofa features a transitional style for modern day living made by Bernhardt. This piece features smooth track arms and a picture frame back with wooden feet in a casual block style. Included toss pillows completing the piece adding decoration as well as comfort.

Brand: Bernhardt Furniture Dimensions: 04 X 44 X 48 Style: New Traditional SKU: YSBE-B6267A

- Transitional Sofa, featuring track arm styling, 3 over 3 seating, boxed seat cushions with welt trim, loose, boxed back pillows with welt trim, decorative nailhead trim, and accent wedge feet
- · Upholstered in a clean textured chenille, in neutral off white color tone, and accented with vintage style print & textured accent toss pillows
- Featuring the added comfort of reversible UltraPlush Seating!!
- · Decorative pillows feature plush feather inserts
- · Dress up the room setting with available self chair in textured contrasting fabric, or small scale accent chair in the vintage style print fabric, or freestanding accent chair upholstered in a rich faux leather Polyester fabric, with natural suede like texture & accent nailhead trim