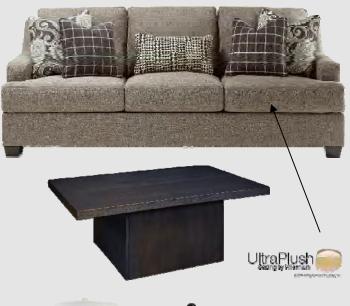

T850

R401392/R401191

L100074/L235414

"Gypsum"

#### **COMPARISON PRODUCT**

- Sleek Transitional Sofa, featuring 3 over 3 seating with T-cushion, loose back pillows, sloped track arm styling, and accent wedge feet
- Upholstered in a heavy, textural menswear fabric in a warm grey color, and accented with black paisley tapestry, textured plaid, and overscaled houndstooth fabrics on decorative accent pillows
- · Featuring the added comfort of reversible UltraPlush Seating!!
- Toss pillows feature plush feather inserts
- Dress up the room setting with available self chair in paisley tapestry, accent chaise with decorative base and accent nails, or the sleek, small scale black UltraPella club chair with decorative nailhead trim