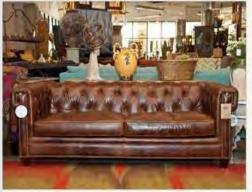

T853

R401162

L207814

"Allenpark"

#### **COMPARISON PRODUCT**

Chesterfield Leather Sofa

Our Price: \$2,999.99 | Their Price: \$3,769.99

Savings: \$770.00

SS Stash Stock

Quantity: 14 currently left in stock

Product Information The 124 Series is a beautiful British Chesterfield Sofa. Shown with a loose cushion seat to provide more comfort than with a tufted seat. Features include rolled arms, and brass nail trim on arm face and kick panel. Carved spindle shaped feet complete the look. Sofa is upholstered in an aniline plus top grain leather.

Brand: Bradington-young Dimensions: 90 x 39.5 x 29.5 Style: Bungalow Home SKU: YSBR-SS19503

- Sleek Transitional LeatherMatch sofa, featuring tightly upholstered back and arms with rich button tufting detailing, 3 seat cushions, banded front rail, Decorative jumbo stitching, and accent wedge feet
- Upholstered in rich, brown leather with distressed crackle finish, and accented with transitional lkat tapestry in warm caramel and grey tones, and textural tweeded plaid
- Featuring the added comfort of *UltraPlush Seating*!!
- Decorative pillows feature plush feather inserts
- Dress up the room setting with available Charles of London LeatherMatch accent chair, eclectic small scale button tufted accent chair upholstered with an inside/out combination, or elegant accent wing chair upholstered in the rich lkat tapestry