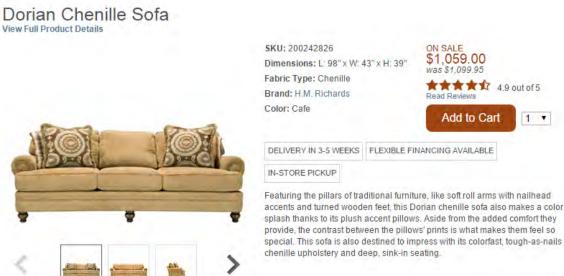

#### **COMPARISON PRODUCT**

- Traditional 2 piece Sofa Chaise, featuring Charles of London arm styling, 3 over 3 seating, boxed seat cushions with welt trim, loose, boxed back pillows with welt trim, accent turned legs
- Upholstered in a warm, neutral textured boucle fabric, and accented with antiqued chenille lkat tapestry, and textural flamestitch in trendy teal color tone
- Decorative pillows feature plush feather inserts
- Dress up the room setting with elegant accent wing chair upholstered in the rich lkat tapestry, or the sleek transitional accent upholstered in a coordinating geometric tapestry fabric
- Added versatility of reversible SKU's on this sofa chaise, to fit your room perfectly