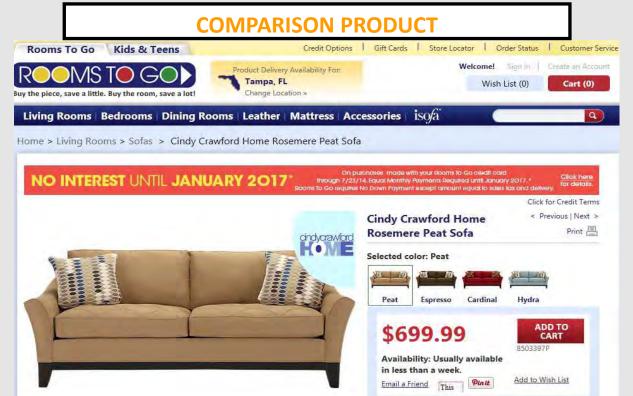

#### **COMPARISON PRODUCT**

Canton Sofa

Our Price: \$1,799.99 | Their Price: \$2,299.99

Savings: \$500.00

SS Stash Stock

Quantity: Contact store for availability

Product Information This sofa features a transitional style for modern day living made by Bernhardt. This piece features smooth track arms and a picture frame back with wooden feet in a casual block style. Included toss pillows completing the piece adding decoration as well as comfort.

Brand: Bernhardt Furniture Dimensions: 04 X 44 X 48 Style: New Traditional SKU: YSBE-B6267A

- Transitional Sofa, featuring track arm styling, 3 over 3 seating, boxed seat cushions with welt trim, loose, boxed back pillows with welt trim, decorative nailhead trim, and accent wedge feet
- · Upholstered in a clean textured chenille, in neutral off white color tone, and accented with vintage style print & textured accent toss pillows
- Featuring the added comfort of reversible UltraPlush Seating!!
- · Decorative pillows feature plush feather inserts
- · Dress up the room setting with available self chair in textured contrasting fabric, or small scale accent chair in the vintage style print fabric, or freestanding accent chair upholstered in a rich faux leather Polyester fabric, with natural suede like texture & accent nailhead trim