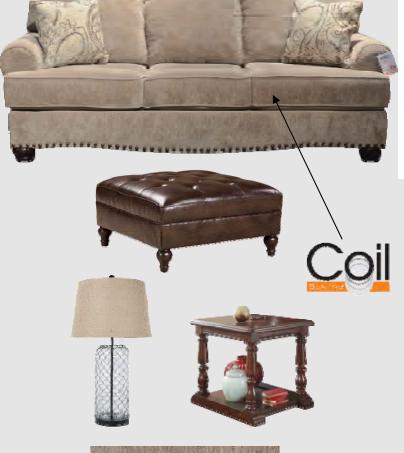

## **COMPARISON PRODUCT**

- Transitional 2 piece sectional, featuring plush roll arm styling, boxed seat cushions with welt trim, loose, boxed back pillows with welt trim, decorative black nickel nailhead accents on arms stumps, and accent turned legs
- Upholstered in a textural slub fabric in grey tone, and accented with plush textured velvet toss pillows, and accent lumbar accent pillow in trendy grey & yellow flamestitch pattern
- Features added comfort of Coil Seating!!
- Decorative pillows feature plush feather inserts
- Dress up the room setting with the available round cocktail ottoman in charcoal tone velvet & decorative nailhead trim, small scale club chair upholstered in rich textured velvet, accented with nailhead trim, or the accent woodtrim chair upholstered in vibrant

#### **COMPARISON PRODUCT**

- Transitional Sofa, featuring 3 over 3 seating, boxed seat cushions and backs with welt trim, T-cushion styling, plush roll arm styling, subtle front rail shaping, decorative nailhead trim, and accent turned legs
- Upholstered in a plush textured chenille fabric, and accented with transitional paisley and flamestitch accent pillows
- Features added comfort of Coil Seating!!
- Dress up the room setting with the freestanding accent wing chair in DuraBlend match, and the oversized accent cocktail ottoman