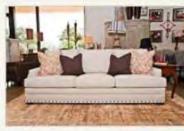

#### **COMPARISON PRODUCT**

Canton Sofa

Our Price: \$1,799.99 | Their Price: \$2,299.99

Savings: \$500.00

SS Stash Stock

Quantity: Contact store for availability

Product Information This sofa features a transitional style for modern day living made by Bernhardt. This piece features smooth track arms and a picture frame back with wooden feet in a casual block style. Included toss pillows completing the piece adding decoration as well as comfort.

Brand: Bernhardt Furniture Dimensions: 04 X 44 X 48 Style: New Traditional SKU: YSBE-B6267A

- Transitional Sofa, featuring track arm styling, 3 over 3 seating, boxed seat cushions with welt trim, loose, boxed back pillows with welt trim, decorative nailhead trim, and accent wedge feet
- · Upholstered in a clean textured chenille, in neutral off white color tone, and accented with vintage style print & textured accent toss pillows
- Featuring the added comfort of reversible UltraPlush Seating!!
- · Decorative pillows feature plush feather inserts
- · Dress up the room setting with available self chair in textured contrasting fabric, or small scale accent chair in the vintage style print fabric, or freestanding accent chair upholstered in a rich faux leather Polyester fabric, with natural suede like texture & accent nailhead trim