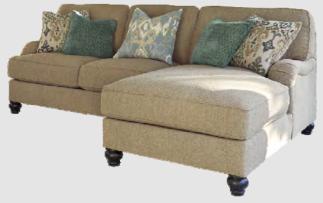

#### **COMPARISON PRODUCT**

- Traditional 2 piece Sofa Chaise, featuring Charles of London arm styling, 3 over 3 seating, boxed seat cushions with welt trim, loose, boxed back pillows with welt trim, accent turned legs
- Upholstered in a warm, neutral textured boucle fabric, and accented with antiqued chenille lkat tapestry, and textural flamestitch in trendy teal color tone
- Decorative pillows feature plush feather inserts
- Dress up the room setting with elegant accent wing chair upholstered in the rich lkat tapestry, or the sleek transitional accent upholstered in a coordinating geometric tapestry fabric
- Added versatility of reversible SKU's on this sofa chaise, to fit your room perfectly