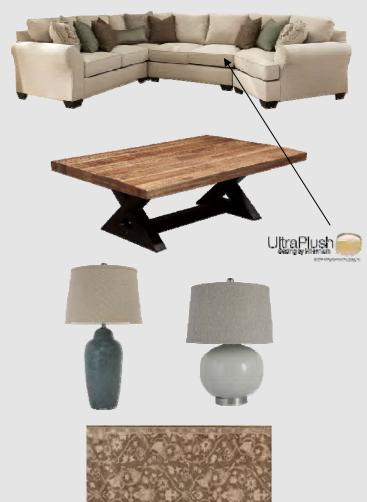

#### PB COMFORT ROLL ARM SLIPCOVERED 3-PIECE SECTIONAL WITH WEDGE

Special Order items generally ship within 8 - 10 weeks. Made to order, these items are non-refundable. For our full range of fabric options, or to get a specific delivery quote, please call 1.888.779.5176 or visit your local store.

#### CHOOSE YOUR ITEMS BELOW >

▼ OVERVIEW

Sink into this comfort sectional just once, and you'll know how it got its name. With extra-deep seats and three layers of thick padding on the arms and back, these eco-friendly components provide roomy comfort for the whole family.

- · Big/Deep, Transitional sectional group, featuring large flaired arm with welt trim, boxed seat cushions, loose back pillows with welt trim, extra tall backs, and accent wedge feet
- Upholstered in a clean textured chenille, in neutral off white color tone, and accented with an eclectic collage of textured and patterned scatter throw pillows, bringing in soft hues of brown, taupe, and blue-green color tones
- Featuring the added comfort of reversible *UltraPlush Seating*!!
- Decorative pillows feature plush feather inserts
- Reversible SKU's are offered, and allows for this plush sectional group to be customized to your specific room dimensions and seating configurations
- Available cocktail ottoman upholstered in a plush, crackle finished UltraPella fabric, and accented with decorative nailhead trim
- Dress up the room setting with the elegant accent wing chair upholstered in the rich