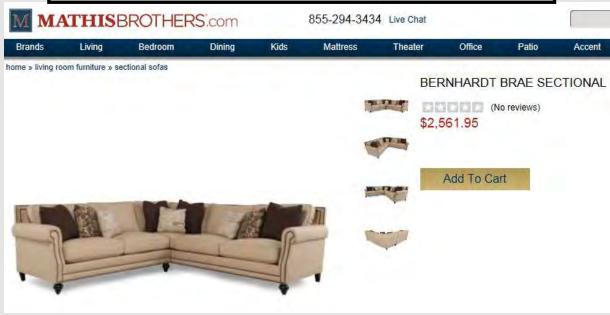

#### **COMPARISON PRODUCT**

Canton Sofa

Our Price: \$1,799.99 | Their Price: \$2,299.99

Savings: \$500.00

SS Stash Stock

Quantity: Contact store for availability

Product Information This sofa features a transitional style for modern day living made by Bernhardt. This piece features smooth track arms and a picture frame back with wooden feet in a casual block style. Included toss pillows completing the piece adding decoration as well as comfort.

Brand: Bernhardt Furniture Dimensions: 04 X 44 X 48 Style: New Traditional SKU: YSBE-B6267A

- Transitional Sofa, featuring track arm styling, 3 over 3 seating, boxed seat cushions with welt trim, loose, boxed back pillows with welt trim, decorative nailhead trim, and accent wedge feet
- · Upholstered in a clean textured chenille, in neutral off white color tone, and accented with vintage style print & textured accent toss pillows
- Featuring the added comfort of reversible UltraPlush Seating!!
- · Decorative pillows feature plush feather inserts
- · Dress up the room setting with available self chair in textured contrasting fabric, or small scale accent chair in the vintage style print fabric, or freestanding accent chair upholstered in a rich faux leather Polyester fabric, with natural suede like texture & accent nailhead trim