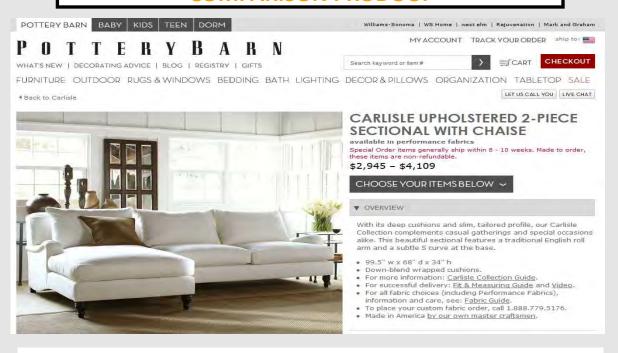

#### **COMPARISON PRODUCT**

Search keyword or item #

MY ACCOUNT TRACK YOUR ORDER

CHECKOUT

FURNITURE OUTDOOR RUGS & WINDOWS BEDDING BATH LIGHTING DECOR & PILLOWS ORGANIZATION TABLETOP

◆ Back to PB Comfort Roll

#### PB COMFORT ROLL ARM SLIPCOVERED 3-PIECE SECTIONAL WITH WEDGE

Special Order items generally ship within 8 - 10 weeks. Made to order, these items are non-refundable. For our full range of fabric options, or to get a specific delivery quote, please call 1.888.779.5176 or visit your local store.

\$2,999 - \$5,199

#### CHOOSE YOUR ITEMS BELOW >

▼ OVERVIEW

Sink into this comfort sectional just once, and you'll know how it got its name. With extra-deep seats and three layers of thick padding on the arms and back, these eco-friendly components provide roomy comfort for the whole family.