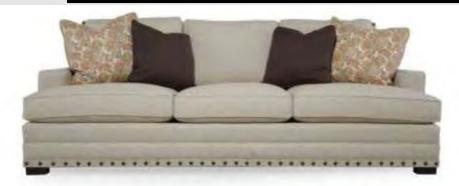

#### **COMPARISON PRODUCT**

Canton Sofa

Our Price: \$1,799.99 | Their Price: \$2,299.99

Savings: \$500.00

SS Stash Stock

Quantity: Contact store for availability

Product Information This sofa features a transitional style for modern day living made by Bernhardt. This piece features smooth track arms and a picture frame back with wooden feet in a casual block style. Included toss pillows completing the piece adding decoration as well as comfort.

Brand: Bernhardt Furniture Dimensions: 04 X 44 X 48 Style: New Traditional SKU: YSBE-B6267A

- Transitional Sofa, featuring track arm styling, 3 over 3 seating, boxed seat cushions with welt trim, loose, boxed back pillows with welt trim, decorative nailhead trim, and accent wedge feet
- · Upholstered in a clean textured chenille, in neutral off white color tone, and accented with vintage style print & textured accent toss pillows
- Featuring the added comfort of reversible UltraPlush Seating!!
- · Decorative pillows feature plush feather inserts
- · Dress up the room setting with available self chair in textured contrasting fabric, or small scale accent chair in the vintage style print fabric, or freestanding accent chair upholstered in a rich faux leather Polyester fabric, with natural suede like texture & accent nailhead trim