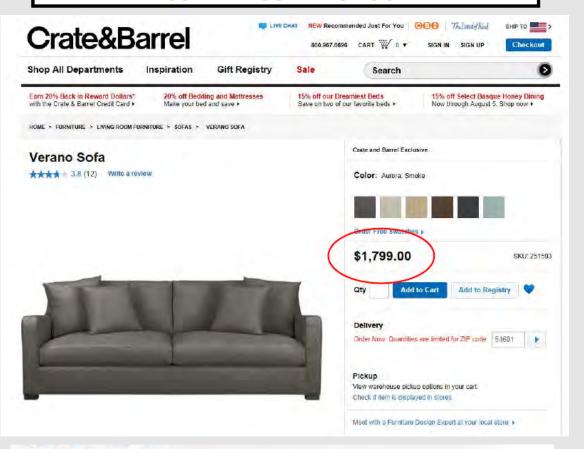

#### **COMPARISON PRODUCT**

Canton Sofa

Our Price: \$1,799.99 | Their Price: \$2,299.99

Savings: \$500.00

SS Stash Stock

Quantity: Contact store for availability

Product Information This sofa features a transitional style for modern day living made by Bernhardt. This piece features smooth track arms and a picture frame back with wooden feet in a casual block style. Included toss pillows completing the piece adding decoration as well as comfort.