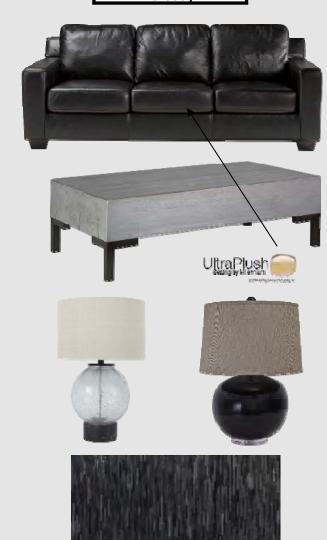

### **COMPARISON PRODUCT**

- Sleek Contemporary LeatherMatch sofa, featuring plush track arm styling, exposed wing detail on back, 3 over 3 seating, boxed seat cushions, loose, boxed back pillows, Jumbo accent stitching details, and accent wedge feet
- Upholstered in ultra soft leather, in rich distressed black, that has subtle crackle graining effect
- Also being offered in a contemporary Taupe leather as the 2<sup>nd</sup> color, with rich & supple graining, and super soft hand feel
- Featuring the added comfort of <u>UltraPlush Seating!!</u>
- Dress up the room setting with the transitional accent wing chair upholstered in a sleek geometric tapestry fabric