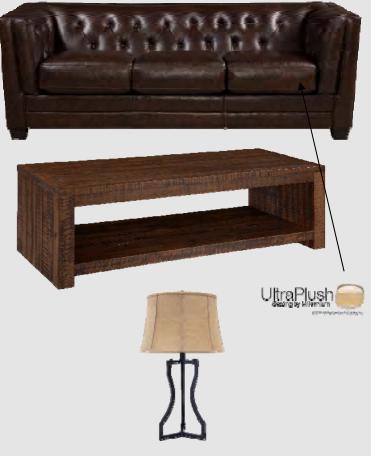

T853

R401162

L207814

"Allenpark"

#### **COMPARISON PRODUCT**

Chesterfield Leather Sofa

Our Price: \$2,999.99 | Their Price: \$3,769.99

Savings: \$770.00

SS Stash Stock

Quantity: 14 currently left in stock

Product Information The 124 Series is a beautiful British Chesterfield Sofa. Shown with a loose cushion seat to provide more comfort than with a tufted seat. Features include rolled arms, and brass nail trim on arm face and kick panel. Carved spindle shaped feet complete the look. Sofa is upholstered in an aniline plus top grain leather.

Brand: Bradington-young Dimensions: 90 x 39.5 x 29.5 Style: Bungalow Home SKU: YSBR-SS19503

- Sleek Transitional LeatherMatch sofa, featuring tightly upholstered back and arms with rich button tufting detailing, 3 seat cushions, banded front rail, Decorative jumbo stitching, and accent wedge feet
- Upholstered in rich, brown leather with distressed crackle finish, and accented with transitional lkat tapestry in warm caramel and grey tones, and textural tweeded plaid
- Featuring the added comfort of *UltraPlush Seating*!!
- Decorative pillows feature plush feather inserts
- Dress up the room setting with available Charles of London LeatherMatch accent chair, eclectic small scale button tufted accent chair upholstered with an inside/out combination, or elegant accent wing chair upholstered in the rich lkat tapestry