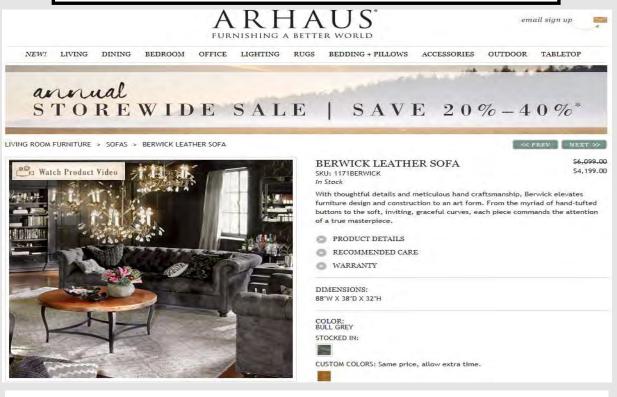

#### **COMPARISON PRODUCT**

Canton Sofa

Our Price: \$1,799.99 | Their Price: \$2,299.99

Savings: \$500.00

SS Stash Stock

Quantity: Contact store for availability

Product Information This sofa features a transitional style for modern day living made by Bernhardt. This piece features smooth track arms and a picture frame back with wooden feet in a casual block style. Included toss pillows completing the piece adding decoration as well as comfort.

Brand: Bernhardt Furniture Dimensions: 04 X 44 X 48 Style: New Traditional SKU: YSBE-B6267A

- Transitional Sofa, featuring track arm styling, 3 over 3 seating, boxed seat cushions with welt trim, loose, boxed back pillows with welt trim, decorative nailhead trim, and accent wedge feet
- · Upholstered in a clean textured chenille, in neutral off white color tone, and accented with vintage style print & textured accent toss pillows
- Featuring the added comfort of reversible UltraPlush Seating!!
- · Decorative pillows feature plush feather inserts
- · Dress up the room setting with available self chair in textured contrasting fabric, or small scale accent chair in the vintage style print fabric, or freestanding accent chair upholstered in a rich faux leather Polyester fabric, with natural suede like texture & accent nailhead trim