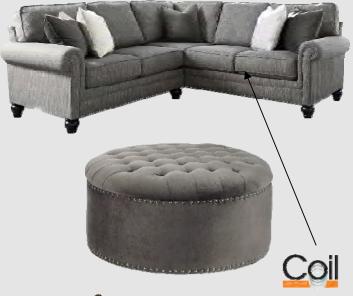

## **COMPARISON PRODUCT**

- Transitional 2 piece sectional, featuring plush roll arm styling, boxed seat cushions with welt trim, loose, boxed back pillows with welt trim, decorative black nickel nailhead accents on arms stumps, and accent turned legs
- Upholstered in a textural slub fabric in grey tone, and accented with plush textured velvet toss pillows, and accent lumbar accent pillow in trendy grey & yellow flamestitch pattern
- Features added comfort of Coil Seating!!
- Decorative pillows feature plush feather inserts
- Dress up the room setting with the available round cocktail ottoman in charcoal tone velvet & decorative nailhead trim, small scale club chair upholstered in rich textured velvet, accented with nailhead trim, or the accent woodtrim chair upholstered in vibrant