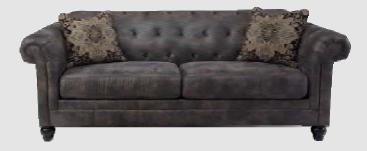

T853

R401162

L207814

"Allenpark"

#### **COMPARISON PRODUCT**

Chesterfield Leather Sofa

Our Price: \$2,999.99 | Their Price: \$3,769.99

Savings: \$770.00

SS Stash Stock

Quantity: 14 currently left in stock

Product Information The 124 Series is a beautiful British Chesterfield Sofa. Shown with a loose cushion seat to provide more comfort than with a tufted seat. Features include rolled arms, and brass nail trim on arm face and kick panel. Carved spindle shaped feet complete the look. Sofa is upholstered in an aniline plus top grain leather.

Brand: Bradington-young Dimensions: 90 x 39.5 x 29.5 Style: Bungalow Home SKU: YSBR-SS19503

- Sleek Transitional LeatherMatch sofa, featuring tightly upholstered back and arms with rich button tufting detailing, 3 seat cushions, banded front rail, Decorative jumbo stitching, and accent wedge feet
- Upholstered in rich, brown leather with distressed crackle finish, and accented with transitional lkat tapestry in warm caramel and grey tones, and textural tweeded plaid
- Featuring the added comfort of *UltraPlush Seating*!!
- Decorative pillows feature plush feather inserts
- Dress up the room setting with available Charles of London LeatherMatch accent chair, eclectic small scale button tufted accent chair upholstered with an inside/out combination, or elegant accent wing chair upholstered in the rich lkat tapestry