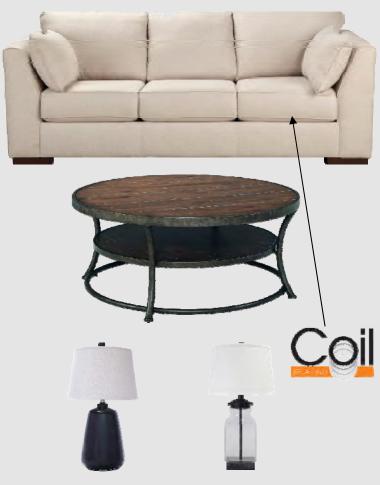

## **COMPARISON PRODUCT**

- Transitional 2 piece sectional, featuring plush roll arm styling, boxed seat cushions with welt trim, loose, boxed back pillows with welt trim, decorative black nickel nailhead accents on arms stumps, and accent turned legs
- Upholstered in a textural slub fabric in grey tone, and accented with plush textured velvet toss pillows, and accent lumbar accent pillow in trendy grey & yellow flamestitch pattern
- Features added comfort of Coil Seating!!
- Decorative pillows feature plush feather inserts
- Dress up the room setting with the available round cocktail ottoman in charcoal tone velvet & decorative nailhead trim, small scale club chair upholstered in rich textured velvet, accented with nailhead trim, or the accent woodtrim chair upholstered in vibrant