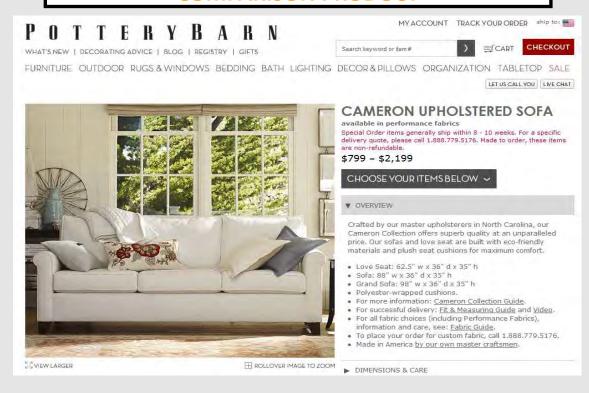

#### **COMPARISON PRODUCT**

Search keyword or item #

MY ACCOUNT TRACK YOUR ORDER

CHECKOUT

FURNITURE OUTDOOR RUGS & WINDOWS BEDDING BATH LIGHTING DECOR & PILLOWS ORGANIZATION TABLETOP

◆ Back to PB Comfort Roll

#### PB COMFORT ROLL ARM SLIPCOVERED 3-PIECE SECTIONAL WITH WEDGE

Special Order items generally ship within 8 - 10 weeks. Made to order, these items are non-refundable. For our full range of fabric options, or to get a specific delivery quote, please call 1.888.779.5176 or visit your local store.

\$2,999 - \$5,199

#### CHOOSE YOUR ITEMS BELOW >

▼ OVERVIEW

Sink into this comfort sectional just once, and you'll know how it got its name. With extra-deep seats and three layers of thick padding on the arms and back, these eco-friendly components provide roomy comfort for the whole family.