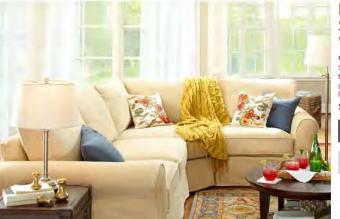

- · Big/Deep, Transitional sectional group, featuring large flaired arm with welt trim, boxed seat cushions, loose back pillows with welt trim, extra tall backs, and accent wedge feet
- Upholstered in a clean textured chenille, in neutral off white color tone, and accented with an eclectic collage of textured and patterned scatter throw pillows, bringing in soft hues of brown, taupe, and blue-green color tones
- Featuring the added comfort of reversible *UltraPlush Seating*!!
- Decorative pillows feature plush feather inserts
- Reversible SKU's are offered, and allows for this plush sectional group to be customized to your specific room dimensions and seating configurations
- Available cocktail ottoman upholstered in a plush, crackle finished UltraPella fabric, and accented with decorative nailhead trim
- Dress up the room setting with the elegant accent wing chair upholstered in the rich