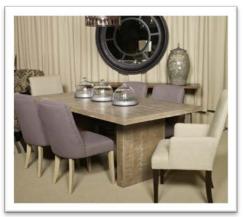

#### STORY 1: TAILORED INDUSTRIAL

The *Tailored Industrial* is trimmed for the styled eye. With rich worn finishes, clean silhouette lines and an eclectic combination of materials and textures. Let your house be dressed to the nines. A large slab table is paired with upholstery, leather, and bench seating. A scalloped shaped headboard has heavy texture and subtle tones of white wash finish. Combinations of fabric patterns and accent table shapes result in a sophisticated tone in the upholstery.

#### FEATURED COLLECTIONS:

28501 Gypsum

B691 Fanzere

D686 Ranimar

## D686 Ranimar

"...thick, plank tabletop, exposed rivet details...shapely iron base."

| DESCRIPTION                       | AFHS SKU  |
|-----------------------------------|-----------|
| Dining Room Bench                 | D686-00   |
| UPH Side Chair (2/CN)             | D686-01   |
| UPH Side Chair (2/CN)             | D686-02   |
| Rectangular Dining Room Table     | D686-25   |
| Accent Cabinet                    | D686-60   |
| UPH Side Chair (2/CN)             | D673-01   |
| Étagère                           | T861-11   |
| Wood, Metal & Glass Candle Holder | A60000575 |
| Candle Holder Set (2/CN)          | A60000135 |
| Accent Mirror - Large             | A60000197 |
| Accent Mirror - Small             | A60000198 |
| Ceiling Lamp                      | A60000488 |
| Rug – 8x10                        | R401391   |