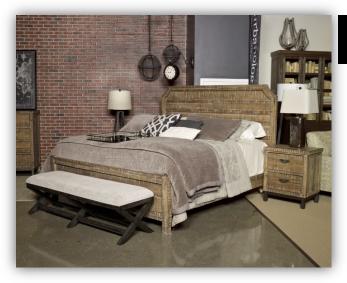

## STORY 3: WESLING PLANK HOUSE

Weathered, worn, and laid-back. *Wesling Plank House* offers two-toned versatility. The neutral upholstery is styled with accessories that have worn wood with metal legs. Sturdy bedroom cases contrast with the dimensional weather tones of the bed and the casual industrial dining gives options of two heights. Offering comfort with worn and weathered looks.

## **B673 Wesling Panel**

"Contrasted dimensional overlay panel with planking and saw kerf distressing."

| DESCRIPTION               | AFHS SKU   |
|---------------------------|------------|
| Dresser                   | B673-31    |
| Bedroom Mirror            | B673-36    |
| 5 Drawer Chest            | B673-46    |
| King Panel Bed            | B673-56-97 |
| 2 Drawer Night Stand      | B673-92    |
| Table Lamp                | L327004    |
| Table Lamp                | L100254    |
| Pillow (4/CS)             | A1000346   |
| Pillow (4/CS)             | A1000318   |
| Pillow (4/CS)             | A1000381   |
| Accent Mirror             | A60000642  |
| Accent Mirror             | A60000643  |
| Mirrored Trays (Set of 2) | A60000526  |
| Bedding                   | Q463003K   |
| Bedding                   | Q490003K   |
| Rug – 5x8                 | R401592    |