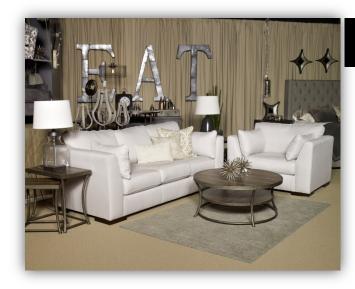

#### STORY 1: TAILORED INDUSTRIAL

The *Tailored Industrial* is trimmed for the styled eye. With rich worn finishes, clean silhouette lines and an eclectic combination of materials and textures. Let your house be dressed to the nines. A large slab table is paired with upholstery, leather, and bench seating. A scalloped shaped headboard has heavy texture and subtle tones of white wash finish. Combinations of fabric patterns and accent table shapes result in a sophisticated tone in the upholstery.

#### FEATURED COLLECTIONS:

28501 Gypsum

B691 Fanzere

D686 Ranimar

## 28501 Gypsum

"Upholstered in a textural menswear fabric in warm gray color."

| DESCRIPTION                | AFHS SKU  |
|----------------------------|-----------|
| Sofa                       | 2850138   |
| Loveseat                   | 2850135   |
| Accent Chair               | 2850122   |
| Accent Chair - Black       | 7080421   |
| Rectangular Cocktail Table | T850-1    |
| Square End Table           | T850-2    |
| Chair Side End Table       | T850-7    |
| Sofa Table                 | T850-4    |
| Round End Table            | T500-106  |
| Round End Table            | T500-606  |
| Decorative Bottle          | A60000516 |
| Table Lamp                 | L100074   |
| Pouf                       | A1000438  |
| Pouf                       | A1000457  |
| Wall Shelf                 | A60000618 |
| Storage Box (2/CN)         | A60000693 |
| Gate Rug – 8x10            | R401191   |
| Cowhide Rug – 8x10         | R401391   |
| Chandelier                 | L60000008 |