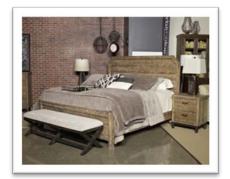

## STORY 3: WESLING PLANK HOUSE

Weathered, worn, and laid-back. *Wesling Plank House* offers two-toned versatility. The neutral upholstery is styled with accessories that have worn wood with metal legs. Sturdy bedroom cases contrast with the dimensional weather tones of the bed and the casual industrial dining gives options of two heights. Offering comfort with worn and weathered looks.

#### FEATURED COLLECTIONS:

82500 Pierin

B673 Wesling Panel

D560 Hattney

## **B673 Wesling Panel**

"Contrasted dimensional overlay panel with planking and saw kerf distressing."

| DESCRIPTION               | AFHS SKU   |
|---------------------------|------------|
| Dresser                   | B673-31    |
| Bedroom Mirror            | B673-36    |
| 5 Drawer Chest            | B673-46    |
| King Panel Bed            | B673-56-97 |
| 2 Drawer Night Stand      | B673-92    |
| Table Lamp                | L327004    |
| Table Lamp                | L100254    |
| Pillow (4/CS)             | A1000346   |
| Pillow (4/CS)             | A1000318   |
| Pillow (4/CS)             | A1000381   |
| Accent Mirror             | A60000642  |
| Accent Mirror             | A60000643  |
| Mirrored Trays (Set of 2) | A60000526  |
| Bedding                   | Q463003K   |
| Bedding                   | Q490003K   |
| Rug – 5x8                 | R401592    |