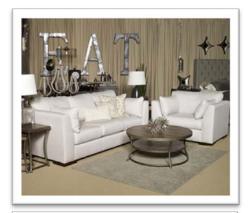

#### STORY 1: TAILORED INDUSTRIAL

The *Tailored Industrial* is trimmed for the styled eye. With rich worn finishes, clean silhouette lines and an eclectic combination of materials and textures. Let your house be dressed to the nines. A large slab table is paired with upholstery, leather, and bench seating. A scalloped shaped headboard has heavy texture and subtle tones of white wash finish. Combinations of fabric patterns and accent table shapes result in a sophisticated tone in the upholstery.

#### FEATURED COLLECTIONS:

28501 Gypsum

B691 Fanzere

D686 Ranimar

## 28501 Gypsum

"Upholstered in a textural menswear fabric in warm gray color."

| DESCRIPTION                | AFHS SKU  |
|----------------------------|-----------|
| Sofa                       | 2850138   |
| Loveseat                   | 2850135   |
| Accent Chair               | 2850122   |
| Accent Chair - Black       | 7080421   |
| Rectangular Cocktail Table | T850-1    |
| Square End Table           | T850-2    |
| Chair Side End Table       | T850-7    |
| Sofa Table                 | T850-4    |
| Round End Table            | T500-106  |
| Round End Table            | T500-606  |
| Decorative Bottle          | A60000516 |
| Table Lamp                 | L100074   |
| Pouf                       | A1000438  |
| Pouf                       | A1000457  |
| Wall Shelf                 | A60000618 |
| Storage Box (2/CN)         | A60000693 |
| Gate Rug – 8x10            | R401191   |
| Cowhide Rug – 8x10         | R401391   |
| Chandelier                 | L60000008 |