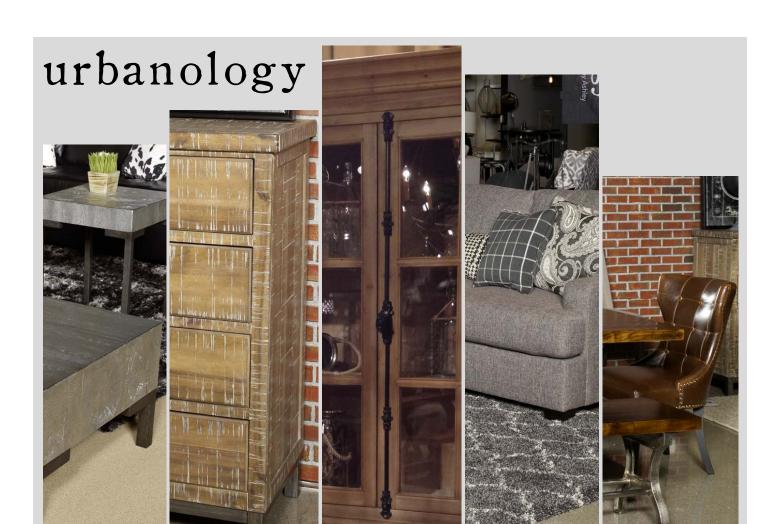

#### PRODUCT VIGNETTE STORIES

One of the most appealing things about the Urbanology style story is that each piece was designed to coordinate with all of the pieces in the lifestyle. **Guests can easily mix and match the products to fit their individual design ideas**. The combination of unexpected finish applications paired with textural fabrics in a generally neutral color palette acts as a canvas for consumers to curate their own personal style by combining the accessory add-ons.

There are six featured product vignettes available with the Urbanology Lifestyle launch: Tailored Industrial, Uptown Luxe, Wesling Plank House, Wesling Retreat, Savoy Haberdashery and Urban Glam. Each has its own story that that you will want to share with guests.