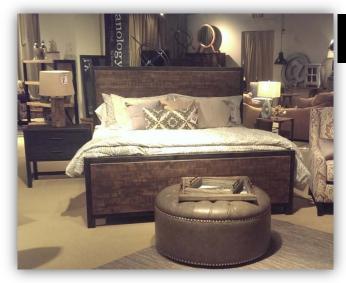

#### STORY 1: TAILORED INDUSTRIAL

The *Tailored Industrial* is trimmed for the styled eye. With rich worn finishes, clean silhouette lines and an eclectic combination of materials and textures. Let your house be dressed to the nines. A large slab table is paired with upholstery, leather, and bench seating. A scalloped shaped headboard has heavy texture and subtle tones of white wash finish. Combinations of fabric patterns and accent table shapes result in a sophisticated tone in the upholstery.

#### B691 Fanzere

"...select Acacia veneers and hardwood solids finished with light saw kerf distressing and antique white colored glaze."

| DESCRIPTION                         | AFHS SKU        |
|-------------------------------------|-----------------|
| King                                | B691-82-97      |
| Dresser                             | B691-31         |
| Bedroom Mirror                      | B691-36         |
| 5 Drawer Chest                      | B691-46         |
| 2 Drawer Night Stand                | B691-92         |
| UPH Bedroom Bench                   | B691-09         |
| Round End Table                     | T500-606        |
| Wall Art                            | A8000109        |
| Chicken Wire Lantern (Small /Large) | A60000555 / 556 |
| Table Lamp                          | L207984         |
| Table Lamp                          | L430044         |
| Pillow (4/CS)                       | A1000265        |
| Pillow (4/CS)                       | A1000361        |
| Decorative Globe                    | A60000674       |
| Mirrored Tray                       | A60000532       |
| Wall Clock                          | A60000427       |
| Bedding                             | Q455003K        |
| Bedding                             | Q457003K        |
| Rug – 5x8                           | R401251         |