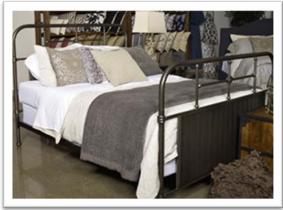

### STORY 4: WESLING RETREAT

Make your home a getaway. The *Wesling Retreat* offers warm finishes that are relaxed and refined. This story features a planked poster bed with contrasting cases in a black rubbed through finish. The dining pieces have a similar essence with a two-toned color combination and unique bench seating. A large sectional invites you to unwind and be in your sanctuary.

## **B673 Wesling Poster**

"Combines natural and rustic rubbed black finish with an all-over distressed/reclaimed lumber look."

| DESCRIPTION              | AFHS SKU      |
|--------------------------|---------------|
| King Poster Bed          | B673-50-72-99 |
| Dresser                  | B673-31       |
| Mirror                   | B673-36       |
| 5 Drawer Chest           | B673-46       |
| 2 Drawer Night Stand     | B673-92       |
| Square End Table         | T873-2        |
| Floor Lamp               | L207961       |
| Pillow Cover 18" (4/CS)  | A1000272      |
| Pillow Cover 20" (4/CS)  | A1000397      |
| Pillow Cover 22" (4/CS)  | A1000339      |
| Pillow Insert 18" (4/CS) | A1000270      |
| Pillow Insert 20" (4/CS) | A1000268      |
| Pillow Insert 22" (4/CS) | A1000267      |
| Wall Sconce              | A60000628     |
| Wall Candle Holder       | A60000825     |
| Bedding                  | Q470003K      |
| Bedding                  | Q484003K      |
| Rug 8x10                 | R6000004      |