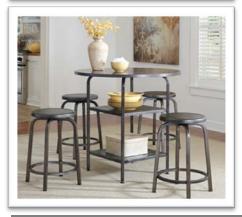

## STORY 3: WESLING PLANK HOUSE

Weathered, worn, and laid-back. *Wesling Plank House* offers two-toned versatility. The neutral upholstery is styled with accessories that have worn wood with metal legs. Sturdy bedroom cases contrast with the dimensional weather tones of the bed and the casual industrial dining gives options of two heights. Offering comfort with worn and weathered looks.

#### FEATURED COLLECTIONS:

82500 Pierin

B673 Wesling Panel

D560 Hattney

## D560 Hattney

"Industrial inspired dining with modular swivel bar stools."

| DESCRIPTION                     | AFHS SKU  |
|---------------------------------|-----------|
| Round DRM Bar Table             | D560-12   |
| Round DRM Counter Table         | D560-13   |
| Swivel Barstool (2/CN)          | D560-124  |
| Tall Swivel Barstool            | D560-130  |
| Metal Pendant Light             | L000098   |
| Chicken Wire Baskets (Set of 2) | A60000117 |
| Decorative Bottles (9/CN)       | A60000732 |
| Rug – 5x8                       | R60000006 |
| Wall Art "T"                    | A60000781 |
| Wall Art "A"                    | A60000782 |
| Wall Art "E"                    | A60000783 |
| Wall Art Arrow                  | A60000784 |
| Candle Holder                   | A60000816 |
| Candle Holder                   | A60000817 |