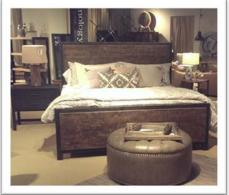

## STORY 3: WESLING PLANK HOUSE

Weathered, worn, and laid-back. *Wesling Plank House* offers two-toned versatility. The neutral upholstery is styled with accessories that have worn wood with metal legs. Sturdy bedroom cases contrast with the dimensional weather tones of the bed and the casual industrial dining gives options of two heights. Offering comfort with worn and weathered looks.

#### FEATURED COLLECTIONS:

82500 Pierin

B673 Wesling Panel

D560 Hattney

## **B673 Wesling Panel**

"Contrasted dimensional overlay panel with planking and saw kerf distressing."

| DESCRIPTION               | AFHS SKU   |
|---------------------------|------------|
| Dresser                   | B673-31    |
| Bedroom Mirror            | B673-36    |
| 5 Drawer Chest            | B673-46    |
| King Panel Bed            | B673-56-97 |
| 2 Drawer Night Stand      | B673-92    |
| Table Lamp                | L327004    |
| Table Lamp                | L100254    |
| Pillow (4/CS)             | A1000346   |
| Pillow (4/CS)             | A1000318   |
| Pillow (4/CS)             | A1000381   |
| Accent Mirror             | A60000642  |
| Accent Mirror             | A60000643  |
| Mirrored Trays (Set of 2) | A60000526  |
| Bedding                   | Q463003K   |
| Bedding                   | Q490003K   |
| Rug – 5x8                 | R401592    |