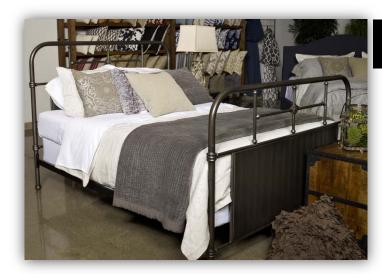

## **B673 Wesling Panel**

"Contrasted dimensional overlay panel with planking and saw kerf distressing."

| DESCRIPTION               | AFHS SKU   |
|---------------------------|------------|
| Dresser                   | B673-31    |
| Bedroom Mirror            | B673-36    |
| 5 Drawer Chest            | B673-46    |
| King Panel Bed            | B673-56-97 |
| 2 Drawer Night Stand      | B673-92    |
| Table Lamp                | L327004    |
| Table Lamp                | L100254    |
| Pillow (4/CS)             | A1000346   |
| Pillow (4/CS)             | A1000318   |
| Pillow (4/CS)             | A1000381   |
| Accent Mirror             | A60000642  |
| Accent Mirror             | A60000643  |
| Mirrored Trays (Set of 2) | A60000526  |
| Bedding                   | Q463003K   |
| Bedding                   | Q490003K   |
| Rug – 5x8                 | R401592    |

## **B673 Wesling Poster**

"Combines natural and rustic rubbed black finish with an all-over distressed/reclaimed lumber look."

| DESCRIPTION              | AFHS SKU      |
|--------------------------|---------------|
| King Poster Bed          | B673-50-72-99 |
| Dresser                  | B673-31       |
| Mirror                   | B673-36       |
| 5 Drawer Chest           | B673-46       |
| 2 Drawer Night Stand     | B673-92       |
| Square End Table         | T873-2        |
| Floor Lamp               | L207961       |
| Pillow Cover 18" (4/CS)  | A1000272      |
| Pillow Cover 20" (4/CS)  | A1000397      |
| Pillow Cover 22" (4/CS)  | A1000339      |
| Pillow Insert 18" (4/CS) | A1000270      |
| Pillow Insert 20" (4/CS) | A1000268      |
| Pillow Insert 22" (4/CS) | A1000267      |
| Wall Sconce              | A60000628     |
| Wall Candle Holder       | A60000825     |
| Bedding                  | Q470003K      |
| Bedding                  | Q484003K      |
| Rug 8x10                 | R6000004      |