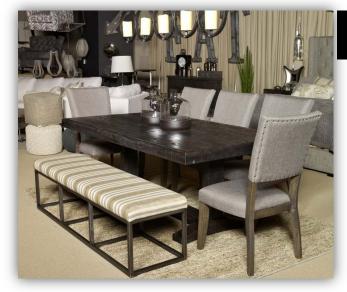

#### STORY 1: TAILORED INDUSTRIAL

The *Tailored Industrial* is trimmed for the styled eye. With rich worn finishes, clean silhouette lines and an eclectic combination of materials and textures. Let your house be dressed to the nines. A large slab table is paired with upholstery, leather, and bench seating. A scalloped shaped headboard has heavy texture and subtle tones of white wash finish. Combinations of fabric patterns and accent table shapes result in a sophisticated tone in the upholstery.

## D686 Ranimar

"...thick, plank tabletop, exposed rivet details...shapely iron base."

| DESCRIPTION                       | AFHS SKU  |
|-----------------------------------|-----------|
| Dining Room Bench                 | D686-00   |
| UPH Side Chair (2/CN)             | D686-01   |
| UPH Side Chair (2/CN)             | D686-02   |
| Rectangular Dining Room Table     | D686-25   |
| Accent Cabinet                    | D686-60   |
| UPH Side Chair (2/CN)             | D673-01   |
| Étagère                           | T861-11   |
| Wood, Metal & Glass Candle Holder | A60000575 |
| Candle Holder Set (2/CN)          | A60000135 |
| Accent Mirror - Large             | A60000197 |
| Accent Mirror - Small             | A60000198 |
| Ceiling Lamp                      | A60000488 |
| Rug – 8x10                        | R401391   |