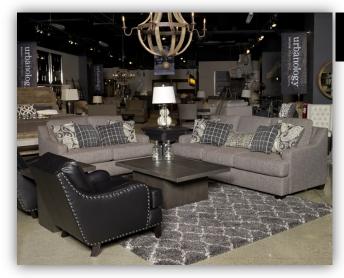

#### STORY 1: TAILORED INDUSTRIAL

The *Tailored Industrial* is trimmed for the styled eye. With rich worn finishes, clean silhouette lines and an eclectic combination of materials and textures. Let your house be dressed to the nines. A large slab table is paired with upholstery, leather, and bench seating. A scalloped shaped headboard has heavy texture and subtle tones of white wash finish. Combinations of fabric patterns and accent table shapes result in a sophisticated tone in the upholstery.

## 28501 Gypsum

"Upholstered in a textural menswear fabric in warm gray color."

| DESCRIPTION                | AFHS SKU  |
|----------------------------|-----------|
| Sofa                       | 2850138   |
| Loveseat                   | 2850135   |
| Accent Chair               | 2850122   |
| Accent Chair - Black       | 7080421   |
| Rectangular Cocktail Table | T850-1    |
| Square End Table           | T850-2    |
| Chair Side End Table       | T850-7    |
| Sofa Table                 | T850-4    |
| Round End Table            | T500-106  |
| Round End Table            | T500-606  |
| Decorative Bottle          | A60000516 |
| Table Lamp                 | L100074   |
| Pouf                       | A1000438  |
| Pouf                       | A1000457  |
| Wall Shelf                 | A60000618 |
| Storage Box (2/CN)         | A60000693 |
| Gate Rug – 8x10            | R401191   |
| Cowhide Rug – 8x10         | R401391   |
| Chandelier                 | L60000008 |