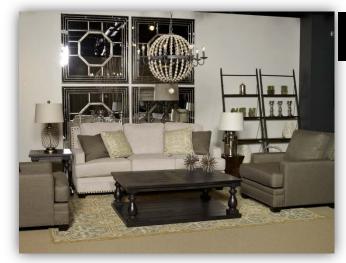

## STORY 6: URBAN GLAM

Monochromatic tones shine with pops of bling. *Urban Glam* is the essence of city living at ease. The black leather is dressed with glass accents and metallic finishes that glam it up. The tubular metal bed has pewter sheet metal accents. The contrast of slick and shimmer give this story such an allure.

## 29401 Faraday

"Ultra-soft leather, silver toned accents."

| DESCRIPTION                | AFHS SKU  |
|----------------------------|-----------|
| Ottoman                    | 2940114   |
| Chair                      | 2940120   |
| Accent Chair - Pattern     | 2940121   |
| Sofa                       | 2940138   |
| Rectangular Cocktail Table | T879-1    |
| Rectangular End Table      | T879-3    |
| Table Lamp                 | L235414   |
| Table Lamp                 | L430224   |
| Pillow Cover 24" (4/CS)    | A1000344  |
| Pillow Insert 22" (4/CS)   | A1000267  |
| Pillow (4/CS)              | A1000414  |
| Stool                      | A60000521 |
| Pouf                       | A1000456  |
| Accent Ottoman             | 2210113   |
| Chandelier                 | L6000001  |
| Vase                       | A60000557 |
| Rug                        | R401391   |