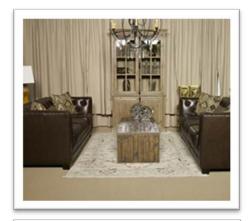

## STORY 5: SAVOY HABERDASHERY

Be taken away and focus on the details. Savoy Haberdashery focuses on materials and form. Long, clean lines lengthen the upholstered bed, leather sofa, and noteworthy dining table. Saw kerf distressed finishes complete your look and define your style.

## 92503 Allenspark

"Rich brown leather with distressed crackle finish."

| DESCRIPTION                | AFHS SKU   |
|----------------------------|------------|
| Accent Chair               | 9250322    |
| Sofa                       | 9250338    |
| Cabinet Base & Top         | D671-60-61 |
| Rectangular Cocktail Table | T853-1     |
| End Table                  | T853-3     |
| Console Table              | T853-4     |
| Table Lamp                 | L100314    |
| Table Lamp                 | L207814    |
| Gear Book Ends (2/CN)      | A60000123  |
| Pouf                       | A1000448   |
| Armillary                  | A60000685  |
| Mercury Glass Jar          | A60000736  |
| Metal Tray (Set of 2)      | A60000529  |
| Antique Brass Tone Lantern | A60000315  |
| Chandelier                 | L60000012  |
| Clock                      | A60000606  |
| Rug – 8x10                 | R401161    |