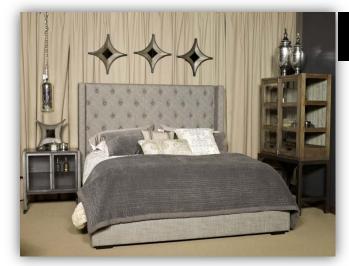

#### STORY 1: TAILORED INDUSTRIAL

The *Tailored Industrial* is trimmed for the styled eye. With rich worn finishes, clean silhouette lines and an eclectic combination of materials and textures. Let your house be dressed to the nines. A large slab table is paired with upholstery, leather, and bench seating. A scalloped shaped headboard has heavy texture and subtle tones of white wash finish. Combinations of fabric patterns and accent table shapes result in a sophisticated tone in the upholstery.

## 28501 Gypsum

"Upholstered in a textural menswear fabric in warm gray color."

| DESCRIPTION                | AFHS SKU  |
|----------------------------|-----------|
| Sofa                       | 2850138   |
| Loveseat                   | 2850135   |
| Accent Chair               | 2850122   |
| Accent Chair - Black       | 7080421   |
| Rectangular Cocktail Table | T850-1    |
| Square End Table           | T850-2    |
| Chair Side End Table       | T850-7    |
| Sofa Table                 | T850-4    |
| Round End Table            | T500-106  |
| Round End Table            | T500-606  |
| Decorative Bottle          | A60000516 |
| Table Lamp                 | L100074   |
| Pouf                       | A1000438  |
| Pouf                       | A1000457  |
| Wall Shelf                 | A60000618 |
| Storage Box (2/CN)         | A60000693 |
| Gate Rug – 8x10            | R401191   |
| Cowhide Rug – 8x10         | R401391   |
| Chandelier                 | L60000008 |