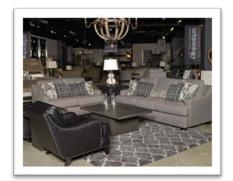

#### STORY 1: TAILORED INDUSTRIAL

The *Tailored Industrial* is trimmed for the styled eye. With rich worn finishes, clean silhouette lines and an eclectic combination of materials and textures. Let your house be dressed to the nines. A large slab table is paired with upholstery, leather, and bench seating. A scalloped shaped headboard has heavy texture and subtle tones of white wash finish. Combinations of fabric patterns and accent table shapes result in a sophisticated tone in the upholstery.

#### FEATURED COLLECTIONS:

28501 Gypsum

B691 Fanzere

D686 Ranimar

## 28501 Gypsum

"Upholstered in a textural menswear fabric in warm gray color."

| DESCRIPTION                | AFHS SKU  |
|----------------------------|-----------|
| Sofa                       | 2850138   |
| Loveseat                   | 2850135   |
| Accent Chair               | 2850122   |
| Accent Chair - Black       | 7080421   |
| Rectangular Cocktail Table | T850-1    |
| Square End Table           | T850-2    |
| Chair Side End Table       | T850-7    |
| Sofa Table                 | T850-4    |
| Round End Table            | T500-106  |
| Round End Table            | T500-606  |
| Decorative Bottle          | A60000516 |
| Table Lamp                 | L100074   |
| Pouf                       | A1000438  |
| Pouf                       | A1000457  |
| Wall Shelf                 | A60000618 |
| Storage Box (2/CN)         | A60000693 |
| Gate Rug – 8x10            | R401191   |
| Cowhide Rug – 8x10         | R401391   |
| Chandelier                 | L60000008 |