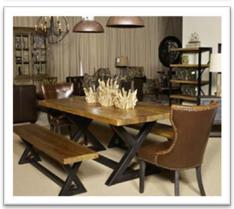

## D686 Ranimar

"...thick, plank tabletop, exposed rivet details...shapely iron base."

| DESCRIPTION                       | AFHS SKU  |
|-----------------------------------|-----------|
| Dining Room Bench                 | D686-00   |
| UPH Side Chair (2/CN)             | D686-01   |
| UPH Side Chair (2/CN)             | D686-02   |
| Rectangular Dining Room Table     | D686-25   |
| Accent Cabinet                    | D686-60   |
| UPH Side Chair (2/CN)             | D673-01   |
| Étagère                           | T861-11   |
| Wood, Metal & Glass Candle Holder | A60000575 |
| Candle Holder Set (2/CN)          | A60000135 |
| Accent Mirror - Large             | A60000197 |
| Accent Mirror - Small             | A60000198 |
| Ceiling Lamp                      | A60000488 |
| Rug – 8x10                        | R401391   |

## D560 Hattney

"Industrial inspired dining with modular swivel bar stools."

| DESCRIPTION                     | AFHS SKU  |
|---------------------------------|-----------|
| Round DRM Bar Table             | D560-12   |
| Round DRM Counter Table         | D560-13   |
| Swivel Barstool (2/CN)          | D560-124  |
| Tall Swivel Barstool            | D560-130  |
| Metal Pendant Light             | L000098   |
| Chicken Wire Baskets (Set of 2) | A60000117 |
| Decorative Bottles (9/CN)       | A60000732 |
| Rug – 5x8                       | R60000006 |
| Wall Art "T"                    | A60000781 |
| Wall Art "A"                    | A60000782 |
| Wall Art "E"                    | A60000783 |
| Wall Art Arrow                  | A60000784 |
| Candle Holder                   | A60000816 |
| Candle Holder                   | A60000817 |

## D673 Wesling

"Select Mango veneers and hardwood solids in two toned finish."

| DESCRIPTION                     | AFHS SKU  |
|---------------------------------|-----------|
| Dining Room Bench               | D673-00   |
| UPH Side Chair (2 C/N)          | D673-01   |
| Rectangular Dining Room Table   | D673-25   |
| Dining Room Server              | D673-60   |
| Ceiling Lamp                    | L000028   |
| Sculpture - Horse Head          | A60000227 |
| Driftwood Candle Holder - Tall  | A60000818 |
| Driftwood Candle Holder - Short | A60000819 |
| Rug – 8x10                      | R401071   |