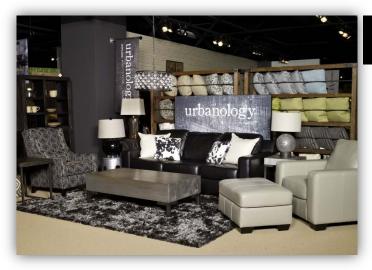

#### STORY 1: TAILORED INDUSTRIAL

The *Tailored Industrial* is trimmed for the styled eye. With rich worn finishes, clean silhouette lines and an eclectic combination of materials and textures. Let your house be dressed to the nines. A large slab table is paired with upholstery, leather, and bench seating. A scalloped shaped headboard has heavy texture and subtle tones of white wash finish. Combinations of fabric patterns and accent table shapes result in a sophisticated tone in the upholstery.

## SALES ASSOCIATE:

Take a look at this vignette over here, for example. Notice how all of the accent tables are different from each other to add an unexpected touch. Additionally, the iron hooks, decorative details, and exposed rivets add an industrial feel. Whereas the rough, saw kerf distressing and wire brushed surfaces on these thick slabs of wood offer rugged sophistication. And, all of these features are complimented with the various fabric textures, patterns, and hues to help set the stage for relaxed living.