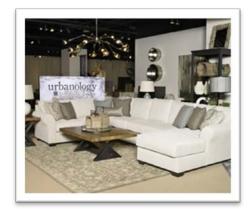

#### STORY 1: TAILORED INDUSTRIAL

The *Tailored Industrial* is trimmed for the styled eye. With rich worn finishes, clean silhouette lines and an eclectic combination of materials and textures. Let your house be dressed to the nines. A large slab table is paired with upholstery, leather, and bench seating. A scalloped shaped headboard has heavy texture and subtle tones of white wash finish. Combinations of fabric patterns and accent table shapes result in a sophisticated tone in the upholstery.

## 28701 Wilcot

"Clean textured chenille, neutral off white color tone accented with eclectic collage of textured and patterned pillows."

| DESCRIPTION                | AFHS SKU  |
|----------------------------|-----------|
| RAF Corner Chaise          | 2870117   |
| LAF Loveseat               | 2870155   |
| RAF Loveseat               | 2870156   |
| LAF Cuddler                | 2870176   |
| Wedge                      | 2870177   |
| Armless Sofa               | 2870199   |
| Rectangular Cocktail Table | T873-1    |
| Square End Table           | T873-2    |
| Sofa Table                 | T873-4    |
| Chandelier                 | L60000023 |
| Wood Lantern               | A60000562 |
| Wood Lantern               | A60000563 |
| Round Mirrored Tray        | A60000533 |
| Pouf                       | A1000418  |
| Table Lamp                 | L235404   |
| Table Lamp                 | L100254   |
| Wall Art Set (3 C/N)       | A8000111  |
| Jar with Metal Lid         | A60000391 |
| Rug – 8x10                 | R401551   |