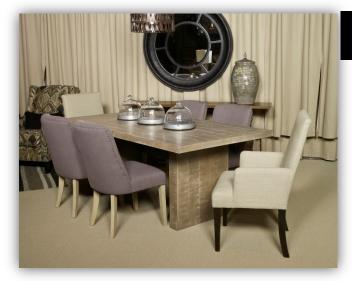

## D686 Ranimar

"...thick, plank tabletop, exposed rivet details...shapely iron base."

| DESCRIPTION                       | AFHS SKU  |
|-----------------------------------|-----------|
| Dining Room Bench                 | D686-00   |
| UPH Side Chair (2/CN)             | D686-01   |
| UPH Side Chair (2/CN)             | D686-02   |
| Rectangular Dining Room Table     | D686-25   |
| Accent Cabinet                    | D686-60   |
| UPH Side Chair (2/CN)             | D673-01   |
| Étagère                           | T861-11   |
| Wood, Metal & Glass Candle Holder | A60000575 |
| Candle Holder Set (2/CN)          | A60000135 |
| Accent Mirror - Large             | A60000197 |
| Accent Mirror - Small             | A60000198 |
| Ceiling Lamp                      | A60000488 |
| Rug – 8x10                        | R401391   |

## STORY 3: WESLING PLANK HOUSE

Weathered, worn, and laid-back. *Wesling Plank House* offers two-toned versatility. The neutral upholstery is styled with accessories that have worn wood with metal legs. Sturdy bedroom cases contrast with the dimensional weather tones of the bed and the casual industrial dining gives options of two heights. Offering comfort with worn and weathered looks.