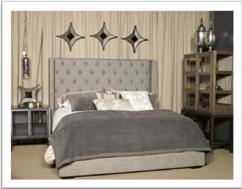

#### STORY 1: TAILORED INDUSTRIAL

The *Tailored Industrial* is trimmed for the styled eye. With rich worn finishes, clean silhouette lines and an eclectic combination of materials and textures. Let your house be dressed to the nines. A large slab table is paired with upholstery, leather, and bench seating. A scalloped shaped headboard has heavy texture and subtle tones of white wash finish. Combinations of fabric patterns and accent table shapes result in a sophisticated tone in the upholstery.

## 28501 Gypsum

"Upholstered in a textural menswear fabric in warm gray color."

| DESCRIPTION                | AFHS SKU  |
|----------------------------|-----------|
| Sofa                       | 2850138   |
| Loveseat                   | 2850135   |
| Accent Chair               | 2850122   |
| Accent Chair - Black       | 7080421   |
| Rectangular Cocktail Table | T850-1    |
| Square End Table           | T850-2    |
| Chair Side End Table       | T850-7    |
| Sofa Table                 | T850-4    |
| Round End Table            | T500-106  |
| Round End Table            | T500-606  |
| Decorative Bottle          | A60000516 |
| Table Lamp                 | L100074   |
| Pouf                       | A1000438  |
| Pouf                       | A1000457  |
| Wall Shelf                 | A60000618 |
| Storage Box (2/CN)         | A60000693 |
| Gate Rug – 8x10            | R401191   |
| Cowhide Rug – 8x10         | R401391   |
| Chandelier                 | L60000008 |