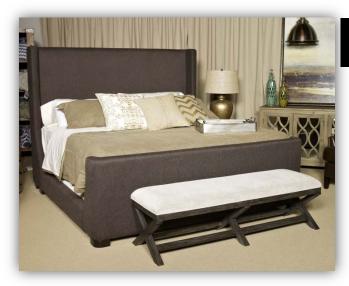

#### STORY 1: TAILORED INDUSTRIAL

The *Tailored Industrial* is trimmed for the styled eye. With rich worn finishes, clean silhouette lines and an eclectic combination of materials and textures. Let your house be dressed to the nines. A large slab table is paired with upholstery, leather, and bench seating. A scalloped shaped headboard has heavy texture and subtle tones of white wash finish. Combinations of fabric patterns and accent table shapes result in a sophisticated tone in the upholstery.

## 28501 Gypsum

"Upholstered in a textural menswear fabric in warm gray color."

| DESCRIPTION                | AFHS SKU  |
|----------------------------|-----------|
| Sofa                       | 2850138   |
| Loveseat                   | 2850135   |
| Accent Chair               | 2850122   |
| Accent Chair - Black       | 7080421   |
| Rectangular Cocktail Table | T850-1    |
| Square End Table           | T850-2    |
| Chair Side End Table       | T850-7    |
| Sofa Table                 | T850-4    |
| Round End Table            | T500-106  |
| Round End Table            | T500-606  |
| Decorative Bottle          | A60000516 |
| Table Lamp                 | L100074   |
| Pouf                       | A1000438  |
| Pouf                       | A1000457  |
| Wall Shelf                 | A60000618 |
| Storage Box (2/CN)         | A60000693 |
| Gate Rug – 8x10            | R401191   |
| Cowhide Rug – 8x10         | R401391   |
| Chandelier                 | L60000008 |