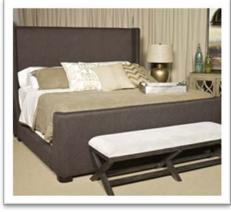

#### STORY 1: TAILORED INDUSTRIAL

The *Tailored Industrial* is trimmed for the styled eye. With rich worn finishes, clean silhouette lines and an eclectic combination of materials and textures. Let your house be dressed to the nines. A large slab table is paired with upholstery, leather, and bench seating. A scalloped shaped headboard has heavy texture and subtle tones of white wash finish. Combinations of fabric patterns and accent table shapes result in a sophisticated tone in the upholstery.

#### FEATURED COLLECTIONS:

28501 Gypsum

B691 Fanzere

D686 Ranimar

## 28501 Gypsum

"Upholstered in a textural menswear fabric in warm gray color."

| DESCRIPTION                | AFHS SKU  |
|----------------------------|-----------|
| Sofa                       | 2850138   |
| Loveseat                   | 2850135   |
| Accent Chair               | 2850122   |
| Accent Chair - Black       | 7080421   |
| Rectangular Cocktail Table | T850-1    |
| Square End Table           | T850-2    |
| Chair Side End Table       | T850-7    |
| Sofa Table                 | T850-4    |
| Round End Table            | T500-106  |
| Round End Table            | T500-606  |
| Decorative Bottle          | A60000516 |
| Table Lamp                 | L100074   |
| Pouf                       | A1000438  |
| Pouf                       | A1000457  |
| Wall Shelf                 | A60000618 |
| Storage Box (2/CN)         | A60000693 |
| Gate Rug – 8x10            | R401191   |
| Cowhide Rug – 8x10         | R401391   |
| Chandelier                 | L60000008 |