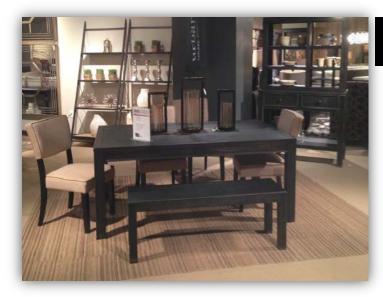

## D673 Wesling

"Select Mango veneers and hardwood solids in two toned finish."

| DESCRIPTION                     | AFHS SKU  |
|---------------------------------|-----------|
| Dining Room Bench               | D673-00   |
| UPH Side Chair (2 C/N)          | D673-01   |
| Rectangular Dining Room Table   | D673-25   |
| Dining Room Server              | D673-60   |
| Ceiling Lamp                    | L000028   |
| Sculpture - Horse Head          | A60000227 |
| Driftwood Candle Holder - Tall  | A60000818 |
| Driftwood Candle Holder - Short | A60000819 |
| Rug – 8x10                      | R401071   |

### D671 Fanzere

"Executed with minimalist lines, saw kerf distressed finish."

| DESCRIPTION                   | AFHS SKU  |
|-------------------------------|-----------|
| UPH Side Chair (2 C/N)        | D671-01   |
| UPH Side Chair (2 C/N)        | D671-03A  |
| Rectangular Dining Room Table | D671-45   |
| Metal Pendant Light           | L000178   |
| Accent Mirror                 | A60000186 |
| Glass Dome with Metal Plate   | A60000233 |
| Rug – 8x10                    | R401021   |