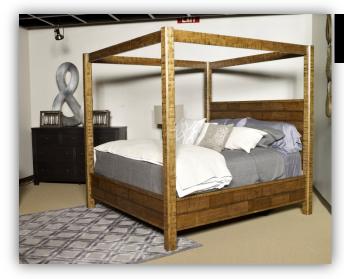

### STORY 4: WESLING RETREAT

Make your home a getaway. The *Wesling Retreat* offers warm finishes that are relaxed and refined. This story features a planked poster bed with contrasting cases in a black rubbed through finish. The dining pieces have a similar essence with a two-toned color combination and unique bench seating. A large sectional invites you to unwind and be in your sanctuary.

## **B673 Wesling Poster**

"Combines natural and rustic rubbed black finish with an all-over distressed/reclaimed lumber look."

| DESCRIPTION              | AFHS SKU      |
|--------------------------|---------------|
| King Poster Bed          | B673-50-72-99 |
| Dresser                  | B673-31       |
| Mirror                   | B673-36       |
| 5 Drawer Chest           | B673-46       |
| 2 Drawer Night Stand     | B673-92       |
| Square End Table         | T873-2        |
| Floor Lamp               | L207961       |
| Pillow Cover 18" (4/CS)  | A1000272      |
| Pillow Cover 20" (4/CS)  | A1000397      |
| Pillow Cover 22" (4/CS)  | A1000339      |
| Pillow Insert 18" (4/CS) | A1000270      |
| Pillow Insert 20" (4/CS) | A1000268      |
| Pillow Insert 22" (4/CS) | A1000267      |
| Wall Sconce              | A60000628     |
| Wall Candle Holder       | A60000825     |
| Bedding                  | Q470003K      |
| Bedding                  | Q484003K      |
| Rug 8x10                 | R6000004      |