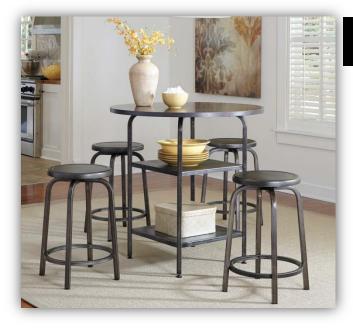

## D560 Hattney

"Industrial inspired dining with modular swivel bar stools."

| DESCRIPTION                     | AFHS SKU  |
|---------------------------------|-----------|
| Round DRM Bar Table             | D560-12   |
| Round DRM Counter Table         | D560-13   |
| Swivel Barstool (2/CN)          | D560-124  |
| Tall Swivel Barstool            | D560-130  |
| Metal Pendant Light             | L000098   |
| Chicken Wire Baskets (Set of 2) | A60000117 |
| Decorative Bottles (9/CN)       | A60000732 |
| Rug – 5x8                       | R60000006 |
| Wall Art "T"                    | A60000781 |
| Wall Art "A"                    | A60000782 |
| Wall Art "E"                    | A60000783 |
| Wall Art Arrow                  | A60000784 |
| Candle Holder                   | A60000816 |
| Candle Holder                   | A60000817 |