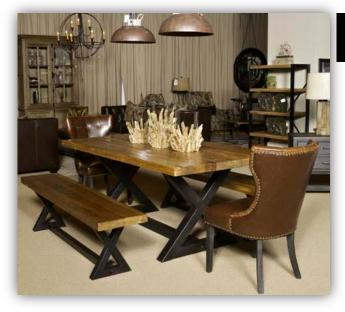

#### STORY 1: TAILORED INDUSTRIAL

The *Tailored Industrial* is trimmed for the styled eye. With rich worn finishes, clean silhouette lines and an eclectic combination of materials and textures. Let your house be dressed to the nines. A large slab table is paired with upholstery, leather, and bench seating. A scalloped shaped headboard has heavy texture and subtle tones of white wash finish. Combinations of fabric patterns and accent table shapes result in a sophisticated tone in the upholstery.

## D686 Ranimar

"...thick, plank tabletop, exposed rivet details...shapely iron base."

| DESCRIPTION                       | AFHS SKU  |
|-----------------------------------|-----------|
| Dining Room Bench                 | D686-00   |
| UPH Side Chair (2/CN)             | D686-01   |
| UPH Side Chair (2/CN)             | D686-02   |
| Rectangular Dining Room Table     | D686-25   |
| Accent Cabinet                    | D686-60   |
| UPH Side Chair (2/CN)             | D673-01   |
| Étagère                           | T861-11   |
| Wood, Metal & Glass Candle Holder | A60000575 |
| Candle Holder Set (2/CN)          | A60000135 |
| Accent Mirror - Large             | A60000197 |
| Accent Mirror - Small             | A60000198 |
| Ceiling Lamp                      | A60000488 |
| Rug – 8x10                        | R401391   |