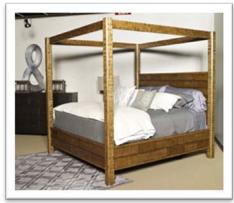

## **B673 Wesling Panel**

"Contrasted dimensional overlay panel with planking and saw kerf distressing."

| DESCRIPTION               | AFHS SKU   |
|---------------------------|------------|
| Dresser                   | B673-31    |
| Bedroom Mirror            | B673-36    |
| 5 Drawer Chest            | B673-46    |
| King Panel Bed            | B673-56-97 |
| 2 Drawer Night Stand      | B673-92    |
| Table Lamp                | L327004    |
| Table Lamp                | L100254    |
| Pillow (4/CS)             | A1000346   |
| Pillow (4/CS)             | A1000318   |
| Pillow (4/CS)             | A1000381   |
| Accent Mirror             | A60000642  |
| Accent Mirror             | A60000643  |
| Mirrored Trays (Set of 2) | A60000526  |
| Bedding                   | Q463003K   |
| Bedding                   | Q490003K   |
| Rug – 5x8                 | R401592    |

## **B673 Wesling Poster**

"Combines natural and rustic rubbed black finish with an all-over distressed/reclaimed lumber look."

| DESCRIPTION              | AFHS SKU      |
|--------------------------|---------------|
| King Poster Bed          | B673-50-72-99 |
| Dresser                  | B673-31       |
| Mirror                   | B673-36       |
| 5 Drawer Chest           | B673-46       |
| 2 Drawer Night Stand     | B673-92       |
| Square End Table         | T873-2        |
| Floor Lamp               | L207961       |
| Pillow Cover 18" (4/CS)  | A1000272      |
| Pillow Cover 20" (4/CS)  | A1000397      |
| Pillow Cover 22" (4/CS)  | A1000339      |
| Pillow Insert 18" (4/CS) | A1000270      |
| Pillow Insert 20" (4/CS) | A1000268      |
| Pillow Insert 22" (4/CS) | A1000267      |
| Wall Sconce              | A60000628     |
| Wall Candle Holder       | A60000825     |
| Bedding                  | Q470003K      |
| Bedding                  | Q484003K      |
| Rug 8x10                 | R6000004      |