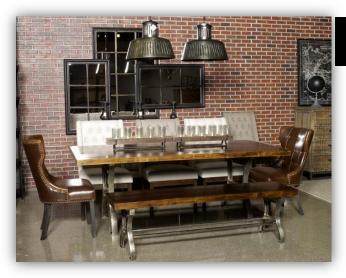

## D686 Ranimar

"...thick, plank tabletop, exposed rivet details...shapely iron base."

| DESCRIPTION                       | AFHS SKU  |
|-----------------------------------|-----------|
| Dining Room Bench                 | D686-00   |
| UPH Side Chair (2/CN)             | D686-01   |
| UPH Side Chair (2/CN)             | D686-02   |
| Rectangular Dining Room Table     | D686-25   |
| Accent Cabinet                    | D686-60   |
| UPH Side Chair (2/CN)             | D673-01   |
| Étagère                           | T861-11   |
| Wood, Metal & Glass Candle Holder | A60000575 |
| Candle Holder Set (2/CN)          | A60000135 |
| Accent Mirror - Large             | A60000197 |
| Accent Mirror - Small             | A60000198 |
| Ceiling Lamp                      | A60000488 |
| Rug – 8x10                        | R401391   |

## D560 Hattney

"Industrial inspired dining with modular swivel bar stools."

| DESCRIPTION                     | AFHS SKU  |
|---------------------------------|-----------|
| Round DRM Bar Table             | D560-12   |
| Round DRM Counter Table         | D560-13   |
| Swivel Barstool (2/CN)          | D560-124  |
| Tall Swivel Barstool            | D560-130  |
| Metal Pendant Light             | L000098   |
| Chicken Wire Baskets (Set of 2) | A60000117 |
| Decorative Bottles (9/CN)       | A60000732 |
| Rug – 5x8                       | R60000006 |
| Wall Art "T"                    | A60000781 |
| Wall Art "A"                    | A60000782 |
| Wall Art "E"                    | A60000783 |
| Wall Art Arrow                  | A60000784 |
| Candle Holder                   | A60000816 |
| Candle Holder                   | A60000817 |