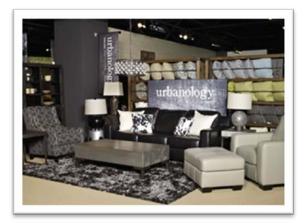

#### STORY 1: TAILORED INDUSTRIAL

The *Tailored Industrial* is trimmed for the styled eye. With rich worn finishes, clean silhouette lines and an eclectic combination of materials and textures. Let your house be dressed to the nines. A large slab table is paired with upholstery, leather, and bench seating. A scalloped shaped headboard has heavy texture and subtle tones of white wash finish. Combinations of fabric patterns and accent table shapes result in a sophisticated tone in the upholstery.

## SALES ASSOCIATE:

Take a look at this vignette over here, for example. Notice how all of the accent tables are different from each other to add an unexpected touch. Additionally, the iron hooks, decorative details, and exposed rivets add an industrial feel. Whereas the rough, saw kerf distressing and wire brushed surfaces on these thick slabs of wood offer rugged sophistication. And, all of these features are complimented with the various fabric textures, patterns, and hues to help set the stage for relaxed living.