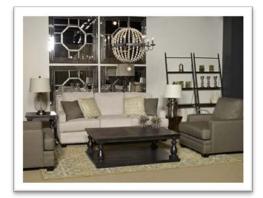

## STORY 5: SAVOY HABERDASHERY

Be taken away and focus on the details. Savoy Haberdashery focuses on materials and form. Long, clean lines lengthen the upholstered bed, leather sofa, and noteworthy dining table. Saw kerf distressed finishes complete your look and define your style.

## 92503 Allenspark

"Rich brown leather with distressed crackle finish."

| DESCRIPTION                | AFHS SKU   |
|----------------------------|------------|
| Accent Chair               | 9250322    |
| Sofa                       | 9250338    |
| Cabinet Base & Top         | D671-60-61 |
| Rectangular Cocktail Table | T853-1     |
| End Table                  | T853-3     |
| Console Table              | T853-4     |
| Table Lamp                 | L100314    |
| Table Lamp                 | L207814    |
| Gear Book Ends (2/CN)      | A60000123  |
| Pouf                       | A1000448   |
| Armillary                  | A60000685  |
| Mercury Glass Jar          | A60000736  |
| Metal Tray (Set of 2)      | A60000529  |
| Antique Brass Tone Lantern | A60000315  |
| Chandelier                 | L60000012  |
| Clock                      | A60000606  |
| Rug – 8x10                 | R401161    |