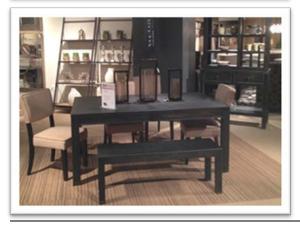

## STORY 3: WESLING PLANK HOUSE

Weathered, worn, and laid-back. *Wesling Plank House* offers two-toned versatility. The neutral upholstery is styled with accessories that have worn wood with metal legs. Sturdy bedroom cases contrast with the dimensional weather tones of the bed and the casual industrial dining gives options of two heights. Offering comfort with worn and weathered looks.

## D560 Hattney

"Industrial inspired dining with modular swivel bar stools."

| DESCRIPTION                     | AFHS SKU  |
|---------------------------------|-----------|
| Round DRM Bar Table             | D560-12   |
| Round DRM Counter Table         | D560-13   |
| Swivel Barstool (2/CN)          | D560-124  |
| Tall Swivel Barstool            | D560-130  |
| Metal Pendant Light             | L000098   |
| Chicken Wire Baskets (Set of 2) | A60000117 |
| Decorative Bottles (9/CN)       | A60000732 |
| Rug – 5x8                       | R60000006 |
| Wall Art "T"                    | A60000781 |
| Wall Art "A"                    | A60000782 |
| Wall Art "E"                    | A60000783 |
| Wall Art Arrow                  | A60000784 |
| Candle Holder                   | A60000816 |
| Candle Holder                   | A60000817 |

## D673 Wesling

"Select Mango veneers and hardwood solids in two toned finish."

| DESCRIPTION                     | AFHS SKU  |
|---------------------------------|-----------|
| Dining Room Bench               | D673-00   |
| UPH Side Chair (2 C/N)          | D673-01   |
| Rectangular Dining Room Table   | D673-25   |
| Dining Room Server              | D673-60   |
| Ceiling Lamp                    | L000028   |
| Sculpture - Horse Head          | A60000227 |
| Driftwood Candle Holder - Tall  | A60000818 |
| Driftwood Candle Holder - Short | A60000819 |
| Rug – 8x10                      | R401071   |