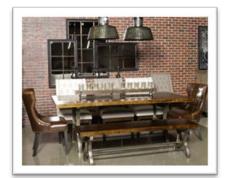

## STORY 3: WESLING PLANK HOUSE

Weathered, worn, and laid-back. *Wesling Plank House* offers two-toned versatility. The neutral upholstery is styled with accessories that have worn wood with metal legs. Sturdy bedroom cases contrast with the dimensional weather tones of the bed and the casual industrial dining gives options of two heights. Offering comfort with worn and weathered looks.

#### FEATURED COLLECTIONS:

82500 Pierin

B673 Wesling Panel

D560 Hattney

## D560 Hattney

"Industrial inspired dining with modular swivel bar stools."

| DESCRIPTION                     | AFHS SKU  |
|---------------------------------|-----------|
| Round DRM Bar Table             | D560-12   |
| Round DRM Counter Table         | D560-13   |
| Swivel Barstool (2/CN)          | D560-124  |
| Tall Swivel Barstool            | D560-130  |
| Metal Pendant Light             | L000098   |
| Chicken Wire Baskets (Set of 2) | A60000117 |
| Decorative Bottles (9/CN)       | A60000732 |
| Rug – 5x8                       | R60000006 |
| Wall Art "T"                    | A60000781 |
| Wall Art "A"                    | A60000782 |
| Wall Art "E"                    | A60000783 |
| Wall Art Arrow                  | A60000784 |
| Candle Holder                   | A60000816 |
| Candle Holder                   | A60000817 |