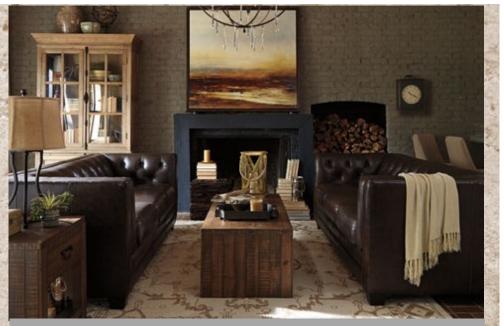

#### Urban Glam

Monochromatic tones Faraday shine with pops of bling. Urban Glam is the essence

of city living at ease. The black leather is dressed with glass accents and metallic finishes that glam it up. The contrast of slick and shimmer give this story such an allure.

UltraPlush cushion cores are constructed of fiber wrap in pocketed poly/cotton blend jacket over 2.0 high density foam cushion core for extended durability

Faraday sofa offers 100% leather in the seating area paired with ultraplush seat cushions to give this sofa style and comfort. Backs and sides are a combination of PVC and polyester perfectly matched to the leather. Matching suit chair or fabric accent chair available. Bring in different fabrics in the pillows or poofs to add your own style.