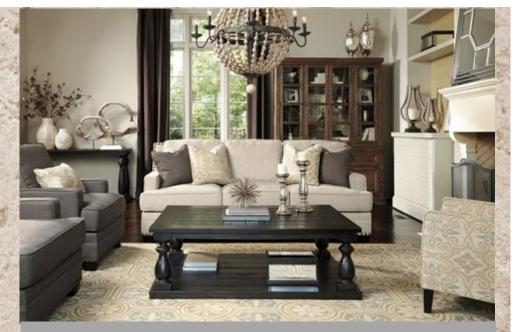

The warm gray of the tufted mansion bed pair perfectly with the industrial feel of the D671-76 cabinet to finish off this inspiring Uptown look.

Paired with the dining that uses a unique blend of bench seating, upholstered casual form and wire brush finishing. Once again using metal and organic materials to create an inviting and sophisticated experience.

D671-70 has lattice door framing over tempered glass panels and shelves behind. A beautiful accent cabinet that would help complete any room and can be used in many different areas of the home.

Shelter wing bed with generously radiused corners. Wood frame and is upholstered in a dark brown menswear woven fabric