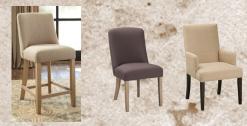

Choice of two different chairs that complement the table, and a counter height barstool in a neutral fabric.

Thick double pedestal table made with select Acacia veneer and finished in a light saw kerf distressed finish that shows natural grain variation. D671-01 chair is a formed bucket design covered in a gray toned fabric with exposed nail trim and light vintage finished wood legs. D671-03A chair is a contemporary arm chair design covered in textured off white fabric and contrasting dark brown colored wood legs