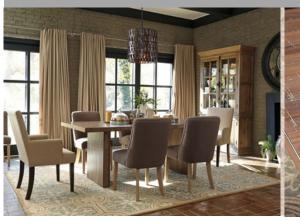

The warm gray of the tufted mansion bed pair perfectly with the industrial feel of the D671-76 cabinet to finish off this inspiring Uptown look.

Paired with the dining that uses a unique blend of bench seating, upholstered casual form and wire brush finishing. Once again using metal and organic materials to create an inviting and sophisticated experience.

Table top made with oak veneers and solid pine table base in a wire brushed black rub through finish. China and buffet are made with pine veneers and select hardwood solids in a wire brushed chestnut finish and simple rub-through brass color knob