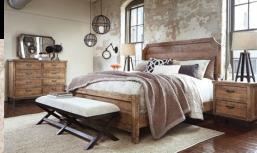

# Tailored Industrial

**B691** Fanzere Tailored industrial is trimmed for the styled eye, with rich worn finishes, clean silhouette lines and an eclectic combination of materials and textures. A scalloped shaped headboard has heavy texture and subtle tones of white wash finish.

Select Acacia veneers & hardwood solids finished with light saw-kerf distressing and antique white color glaze.

Hand-applied elements of wire-brushing, planning or skiving, and saw-kerf distressing all add uniqueness and interest to the industrial-inspired forms.