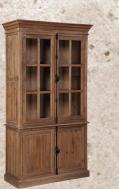

D671-70 has lattice door framing over tempered glass panels and shelves behind. A beautiful accent cabinet that would help complete any room and can be used in many different areas of the home.

Shelter wing bed with generously radiused corners. Wood frame and is upholstered in a dark brown menswear woven fabric