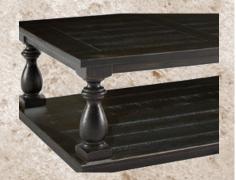

Boxed seat cushions with welt trim, boxed back pillows, decorative nail head trim. With choice of two accent suit chairs that match the pillow fabrics and bring the room together.

Mallacar occasional table set is made of thick pine veneers with wire brush and sawcut planks in a rubbed black finish.