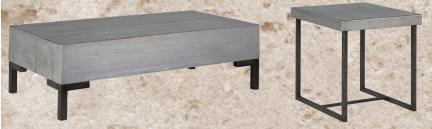

T879-1 and T879-3 tops are made with pine veneers sliced and assembled to look like a series of large posts with visible growth rings. These tops are finished in a silver color paint with over-glaze. T879-1 and T879-3 table bases are tubular metal in a glazed metal color.

T873 Table tops made with Mango wood and finished in a light natural rustic finish. T805 Table frames made with tubular metal in a bronze toned finish with glaze accent. Rustic distressed pine shelves and table tops