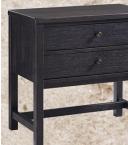

bed features contrasting dimensional overlay panel with planking and saw kerf distressing. Stocky frame is finished in a rubbed black

Case pieces are made of Acacia veneer and solid wood with fully finished drawers which include ball bearing side glides, with a black rubbed through finish.