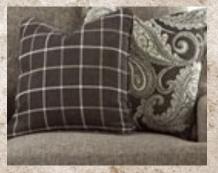

Upholstered in a textural menswear fabric in a warm gray color. Reversible UltraPlush cushion cores are constructed of fiber wrap in pocketed poly/cotton blend jacket over 2.0 high density foam cushion core for extended durability. Toss Pillows and Kidney Pillows with Feather Inserts and Hidden Zippers.