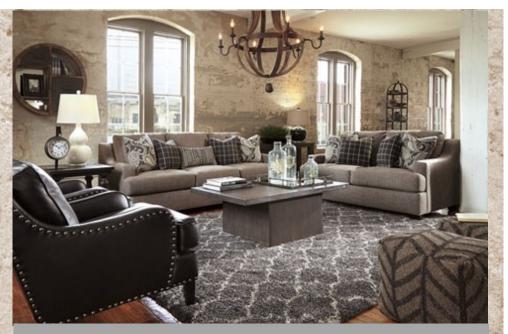

#### Urban Glam

Monochromatic tones Faraday shine with pops of bling. Urban Glam is the essence

of city living at ease. The black leather is dressed with glass accents and metallic finishes that glam it up. The contrast of slick and shimmer give this story such an allure.

UltraPlush cushion cores are constructed of fiber wrap in pocketed poly/cotton blend jacket over 2.0 high density foam cushion core for extended durability

Faraday sofa offers 100% leather in the seating area paired with ultraplush seat cushions to give this sofa style and comfort. Backs and sides are a combination of PVC and polyester perfectly matched to the leather. Matching suit chair or fabric accent chair available. Bring in different fabrics in the pillows or poofs to add your own style.

Upholstered in a textural menswear fabric in a warm gray color. Reversible UltraPlush cushion cores are constructed of fiber wrap in pocketed poly/cotton blend jacket over 2.0 high density foam cushion core for extended durability. Toss Pillows and Kidney Pillows with Feather Inserts and Hidden Zippers.