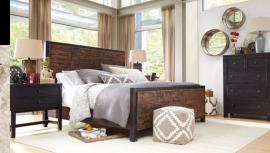

## Wesling Retreat

Weathered, worn and laid-Wesling back. Wesling plank house offers two-toned versatili-

ty. The neutral upholstery is styled with worn wood and metal tables. Sturdy bedroom cases contrast with the dimensional weathered tones of the bed and casual industrial dining.

bed features contrasting dimensional overlay panel with planking and saw kerf distressing. Stocky frame is finished in a rubbed black

Case pieces are made of Acacia veneer and solid wood with fully finished drawers which include ball bearing side glides, with a black rubbed through finish.