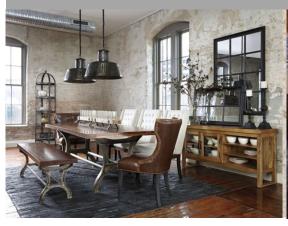

Thick table and bench top is made from Mango wood and finished in a dark brown color with a planked look for a reclaimed attitude. Table and bench base is made from metal with industrial rivet detailing and is finished in a dark aged iron color.

### Savoy Haberdashery

Be taken away and focus on the details. Savoy Haberdashery focuses on ma-

terials and form. Long, clean lines lengthen the upholstered bed, leather sofa and noteworthy dining table. Saw-kerf distressed finishes complete your look and define your style.

Choice of two different chairs that complement the table, and a counter height barstool in a neutral fabric.

Thick double pedestal table made with select Acacia veneer and finished in a light saw kerf distressed finish that shows natural grain variation. D671-01 chair is a formed bucket design covered in a gray toned fabric with exposed nail trim and light vintage finished wood legs. D671-03A chair is a contemporary arm chair design covered in textured off white fabric and contrasting dark brown colored wood legs