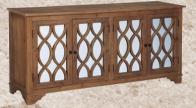

D671-70 has lattice door framing over tempered glass panels and shelves behind. A beautiful accent cabinet that would help complete any room and can be used in many different areas of the home.

Shelter wing bed with generously radiused corners. Wood frame and is upholstered in a dark brown menswear woven fabric