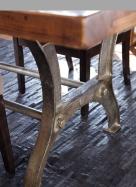

Thick table and bench top is made from Mango wood and finished in a dark brown color with a planked look for a reclaimed attitude. Table and bench base is made from metal with industrial rivet detailing and is finished in a dark aged iron color.