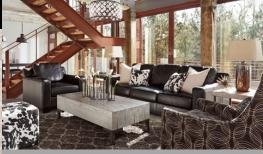

#### Urban Glam

Monochromatic tones Faraday shine with pops of bling. Urban Glam is the essence

of city living at ease. The black leather is dressed with glass accents and metallic finishes that glam it up. The contrast of slick and shimmer give this story such an allure.

UltraPlush cushion cores are constructed of fiber wrap in pocketed poly/cotton blend jacket over 2.0 high density foam cushion core for extended durability

Faraday sofa offers 100% leather in the seating area paired with ultraplush seat cushions to give this sofa style and comfort. Backs and sides are a combination of PVC and polyester perfectly matched to the leather. Matching suit chair or fabric accent chair available. Bring in different fabrics in the pillows or poofs to add your own style.

100% leather in seating area with a sophisticated tufted back and raised arm of the sofa creating a beautiful high end look while providing the comfort of a lounger. The outside of the sofa is finished in PVC that matches the two tone savage effect of the leather.