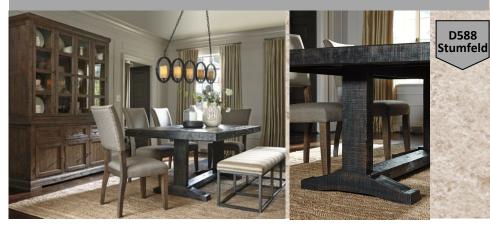

D588

The Allenspark is brought to life with the warm distressed T853 occasional tables, made with a Allenspark sawn planked pine and the D671-60/61 cabinet that adds functionality and flare to any room. Choice of suit chair or accent chair finished with a plaid fabric on the outside that adds interest and personality to the set.