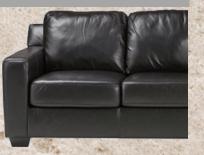

#### Urban Glam

Monochromatic tones Faraday shine with pops of bling. Urban Glam is the essence

of city living at ease. The black leather is dressed with glass accents and metallic finishes that glam it up. The contrast of slick and shimmer give this story such an allure.

UltraPlush cushion cores are constructed of fiber wrap in pocketed poly/cotton blend jacket over 2.0 high density foam cushion core for extended durability

Faraday sofa offers 100% leather in the seating area paired with ultraplush seat cushions to give this sofa style and comfort. Backs and sides are a combination of PVC and polyester perfectly matched to the leather. Matching suit chair or fabric accent chair available. Bring in different fabrics in the pillows or poofs to add your own style.