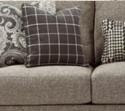

Boxed seat cushions with welt trim, boxed back pillows, decorative nail head trim. With choice of two accent suit chairs that match the pillow fabrics and bring the room together.

Mallacar occasional table set is made of thick pine veneers with wire brush and sawcut planks in a rubbed black finish.

2790120 gray suit chair. 2 2790121 patterned fabric suit chair