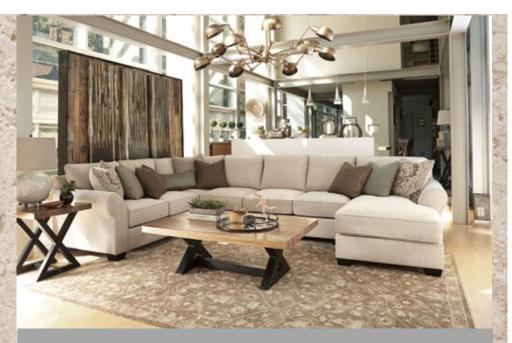

Reversible Coil Seating features individually pocketed coils to create uniformed shape and consistent support for durable seating comfort. This neutral upholstery allows you to bring color and style into the setting with pillows and accents of your choice.