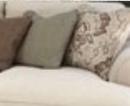

Upholstered in a textural menswear fabric in a warm gray color. Reversible UltraPlush cushion cores are constructed of fiber wrap in pocketed poly/cotton blend jacket over 2.0 high density foam cushion core for extended durability. Toss Pillows and Kidney Pillows with Feather Inserts and Hidden Zippers.

Reversible UltraPlush cushion cores are constructed of fiber wrap in pocketed poly/ cotton blend jacket over 2.0 high density foam cushion core for extended durability. Style features brads (decorative nails) on the inside back and bottom front rail. Toss Pillows with Feather Inserts and Hidden Zippers.