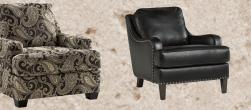

#### Urban Glam

Monochromatic tones Faraday shine with pops of bling. Urban Glam is the essence

of city living at ease. The black leather is dressed with glass accents and metallic finishes that glam it up. The contrast of slick and shimmer give this story such an allure.

UltraPlush cushion cores are constructed of fiber wrap in pocketed poly/cotton blend jacket over 2.0 high density foam cushion core for extended durability

Faraday sofa offers 100% leather in the seating area paired with ultraplush seat cushions to give this sofa style and comfort. Backs and sides are a combination of PVC and polyester perfectly matched to the leather. Matching suit chair or fabric accent chair available. Bring in different fabrics in the pillows or poofs to add your own style.