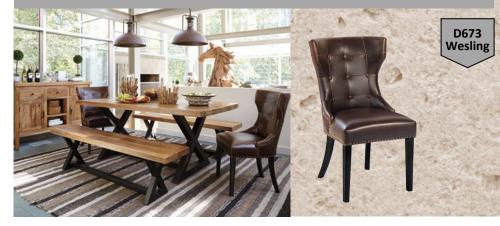

## Wesling Retreat

Weathered, worn and laid-Wesling back. Wesling plank house offers two-toned versatili-

ty. The neutral upholstery is styled with worn wood and metal tables. Sturdy bedroom cases contrast with the dimensional weathered tones of the bed and casual industrial dining.

Poster bed features panels with mixed inlay planking and saw kerf distressing. Sturdy frame construction with low footboard look.

Thick table and bench top is made from Mango wood finished in a light brown saw kerf distressed finish that shows natural grain variation. The chair has tufted back and small brass colored nail trim on seat