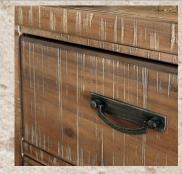

bed features contrasting dimensional overlay panel with planking and saw kerf distressing. Stocky frame is finished in a rubbed black

Case pieces are made of Acacia veneer and solid wood with fully finished drawers which include ball bearing side glides, with a black rubbed through finish.