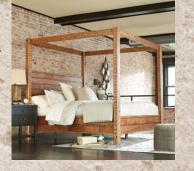

## Wesling Retreat

Weathered, worn and laid-Wesling back. Wesling plank house offers two-toned versatili-

ty. The neutral upholstery is styled with worn wood and metal tables. Sturdy bedroom cases contrast with the dimensional weathered tones of the bed and casual industrial dining.

bed features contrasting dimensional overlay panel with planking and saw kerf distressing. Stocky frame is finished in a rubbed black

Case pieces are made of Acacia veneer and solid wood with fully finished drawers which include ball bearing side glides, with a black rubbed through finish.

Poster bed features panels with mixed inlay planking and saw kerf distressing. Sturdy frame construction with low footboard look.

Thick table and bench top is made from Mango wood finished in a light brown saw kerf distressed finish that shows natural grain variation. The chair has tufted back and small brass colored nail trim on seat