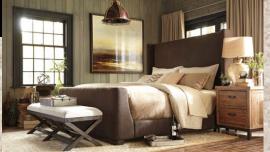

#### Uptown Luxe

Emboss, embellish and dress-have your home match the city. Uptown

Luxe captures decorative details, complementary hues and a blend of textures.

Mansion wing bed with luxurious tufting. Platform footboard. Fabric has a woven texture in a warm gray brown color.

The warm gray of the tufted mansion bed pair perfectly with the industrial feel of the D671-76 cabinet to finish off this inspiring Uptown look.

Paired with the dining that uses a unique blend of bench seating, upholstered casual form and wire brush finishing. Once again using metal and organic materials to create an inviting and sophisticated experience.