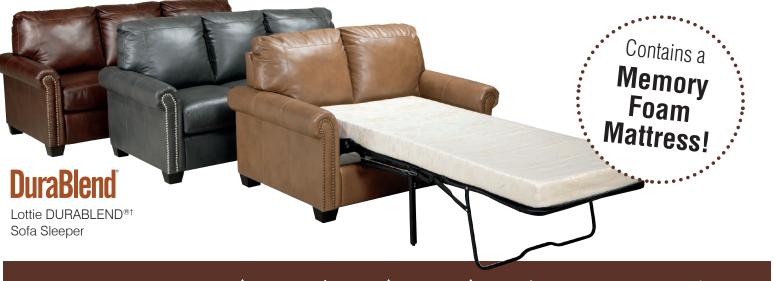

## YOUR CHOICE - Sofa Sleepers

## Available in 3 Different Sizes Available in 3 Different Colors

Twin, Full or Queen

Almond, Slate or Chocolate

9 Different Combinations to Choose From!

†DURABLEND® upholstery products feature a seating area made up of a combination of Polyurethane and/or PVC, Polycotton, and at least 17% Leather Shavings with a skillfully matched combination of Polycotton and Polyurethane and/or PVC everywhere else. ©2015 Ashley Furniture Industries, Inc.