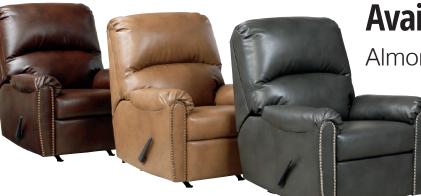

## YOUR CHOICE - Rocker Recliners

## **Available in 3 Different Colors**

Almond, Slate or Chocolate

### DuraBlend Lottie DURABLEND®†

**Rocker Recliner** 