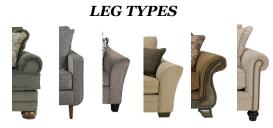

FLAIR-ENGLISH-TRACK-ROLL-PADDED-DOME

BUN-SPLAY-TAPERED-BLOCK-BRACKET-TAPERED BUN

**BACK TYPES** 

**Balanced sectional** 

"Yes, all the pillows are included"

"Gathering place for the family"