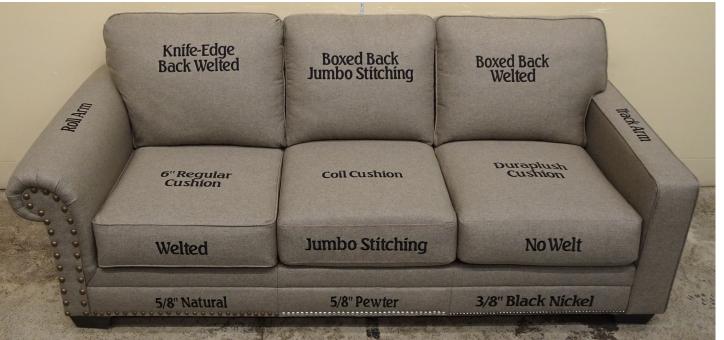

# **FURNITURE TERMS**

**SOFA** 

**LOVESEAT** 

**CHAIR** 

**RECLINER** 

**CHAISE SOFA** 

**SLEEP SOFA** 

**CHAISE** 