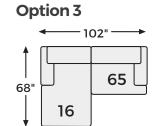

## Big or small... we fit your space.

**ELYZA COLLECTION - 100** 

-16 LAF

-77 WEDGE