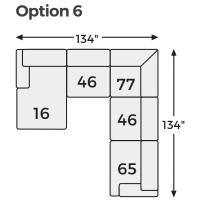

## Big or small... we fit your space.

**ELYZA COLLECTION - 100** 

-16 LAF

-77 WEDGE