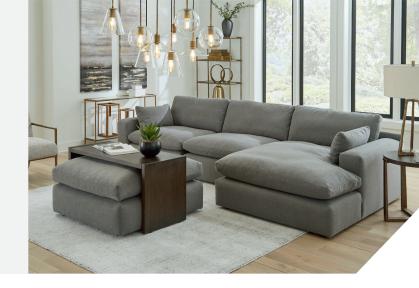

## **FEATURES**

Down with uptown style. This sectional goes to town with a high-design aesthetic, sleek sophistication and sumptuous comfort that are temptingly affordable. Wide track arms, softened by plush side pillows, offer a welcoming look and feel, while back pillows and seat cushions with fluffy feather fill bring added flair and indulgence. Best of all, the modular design lets you stage the pieces solo or group them in various configurations to suit your mood.

## Big or small... we fit your space.

**ELYZA COLLECTION - 100** 

-16 LAF

-77 WEDGE