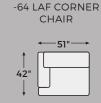

FEATURES**

Down with uptown style. This sectional goes to town with a high-design aesthetic, sleek sophistication and sumptuous comfort that are temptingly affordable. Wide track arms, softened by plush side pillows, offer a welcoming look and feel, while back pillows and seat cushions with fluffy feather fill bring added flair and indulgence. Best of all, the modular design lets you stage the pieces solo or group them in various configurations to suit your mood.

## **SHOP THE COLLECTION**



Oversized Accent Ottoman -08



Armless Chair -46



Wedge -77



Linen



**AVAILABLE COLORS** 

Smoke



LAF Corner Chaise -16



LAF Corner Chair



RAF Corner Chaise -17



RAF Corner Chair

## Big or small... we fit your space.

**ELYZA COLLECTION - 100** 

























-16 LAF











-77 WEDGE