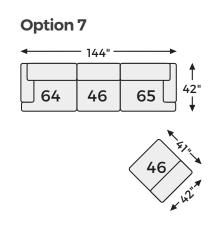

## Big or small... we fit your space.

**ELYZA COLLECTION - 100** 

-16 LAF

-77 WEDGE