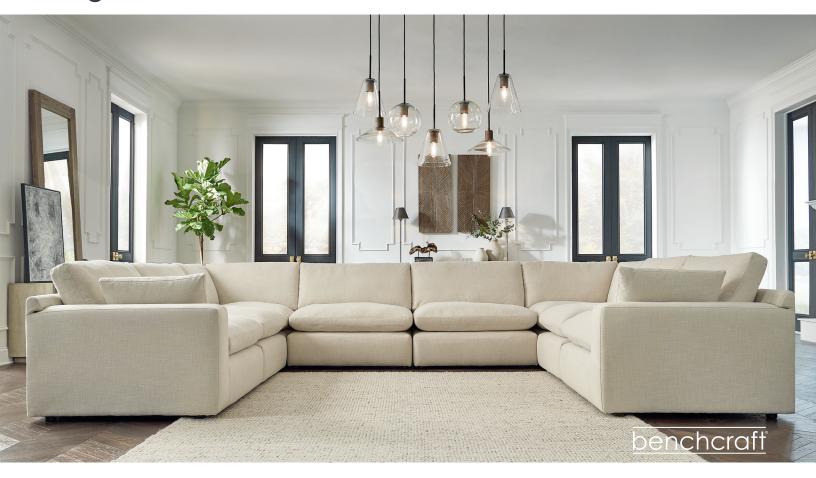

## **Elyza Collection - 100**

## **FEATURES**

Down with uptown style. This sectional goes to town with a high-design aesthetic, sleek sophistication and sumptuous comfort that are temptingly affordable. Wide track arms, softened by plush side pillows, offer a welcoming look and feel, while back pillows and seat cushions with fluffy feather fill bring added flair and indulgence. Best of all, the modular design lets you stage the pieces solo or group them in various configurations to suit your mood.

## Big or small... we fit your space.

**ELYZA COLLECTION - 100** 

-16 LAF

-77 WEDGE