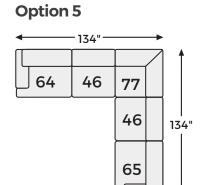

## Big or small... we fit your space.

**ELYZA COLLECTION - 100** 

-16 LAF

-77 WEDGE