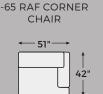

ATURES**

Down with uptown style. This sectional goes to town with a high-design aesthetic, sleek sophistication and sumptuous comfort that are temptingly affordable. Wide track arms, softened by plush side pillows, offer a welcoming look and feel, while back pillows and seat cushions with fluffy feather fill bring added flair and indulgence. Best of all, the modular design lets you stage the pieces solo or group them in various configurations to suit your mood.

## **SHOP THE COLLECTION**



Oversized Accent Ottoman -08



Armless Chair -46



Wedge -77



Linen



**AVAILABLE COLORS** 

Smoke



LAF Corner Chaise -16



LAF Corner Chair



RAF Corner Chaise -17



RAF Corner Chair

## Big or small... we fit your space.

**ELYZA COLLECTION - 100** 

























-16 LAF











-77 WEDGE