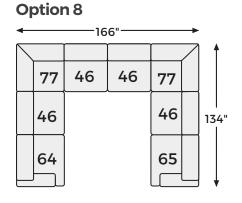

## Big or small... we fit your space.

**ELYZA COLLECTION - 100** 

-16 LAF

-77 WEDGE