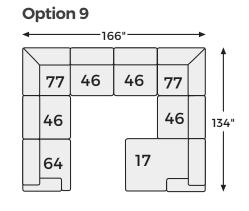

## Big or small... we fit your space.

**ELYZA COLLECTION - 100** 

-16 LAF

-77 WEDGE