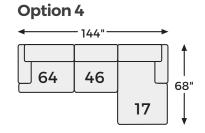

## Big or small... we fit your space.

**ELYZA COLLECTION - 100** 

-16 LAF

-77 WEDGE