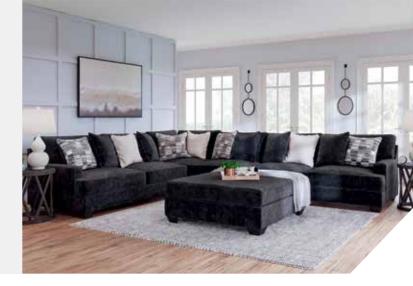

### **FEATURES**

A match made in heaven, this sectional marries a cool, contemporary look and a decadently soft, plush microfiber feel. This irresistibly comfortable union is love at first touch at the end of a long day, or anytime you're ready to get serious about relaxing. Say I do to big-time comfort and style flanked by neatly finessed track arms in a clean, straightforward design. A medley of pillows in cream, black and gray blends effortlessly with any setting.