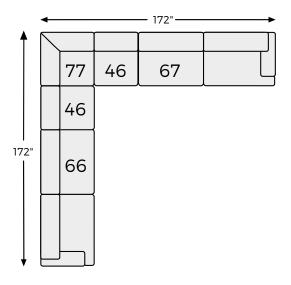

# Lavernett Collection - 596



### **FEATURES**

A match made in heaven, this sectional marries a cool, contemporary look and a decadently soft, plush microfiber feel. This irresistibly comfortable union is love at first touch at the end of a long day, or anytime you're ready to get serious about relaxing. Say I do to big-time comfort and style flanked by neatly finessed track arms in a clean, straightforward design. A medley of pillows in cream, black and gray blends effortlessly with any setting.

# SHOP THE COLLECTION



Oversized Accent Ottoman -08





Armless Chair -46





LAF Sofa -66

# Big or small... we fit your space.

#### LAVERNETT COLLECTION - 596

#### **Option 1**



#### **Option 3**





## **Option 2**



### **Option 4**