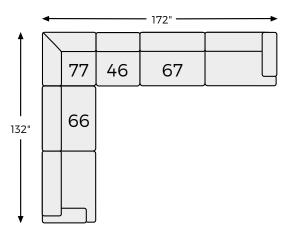

# Lavernett Collection - 596



### **FEATURES**

A match made in heaven, this sectional marries a cool, contemporary look and a decadently soft, plush microfiber feel. This irresistibly comfortable union is love at first touch at the end of a long day, or anytime you're ready to get serious about relaxing. Say I do to big-time comfort and style flanked by neatly finessed track arms in a clean, straightforward design. A medley of pillows in cream, black and gray blends effortlessly with any setting.

# SHOP THE COLLECTION



Oversized Accent Ottoman -08





Armless Chair -46





LAF Sofa -66

# Big or small... we fit your space.

#### LAVERNETT COLLECTION - 596

#### **Option 1**



#### **Option 3**





## **Option 2**



### **Option 4**