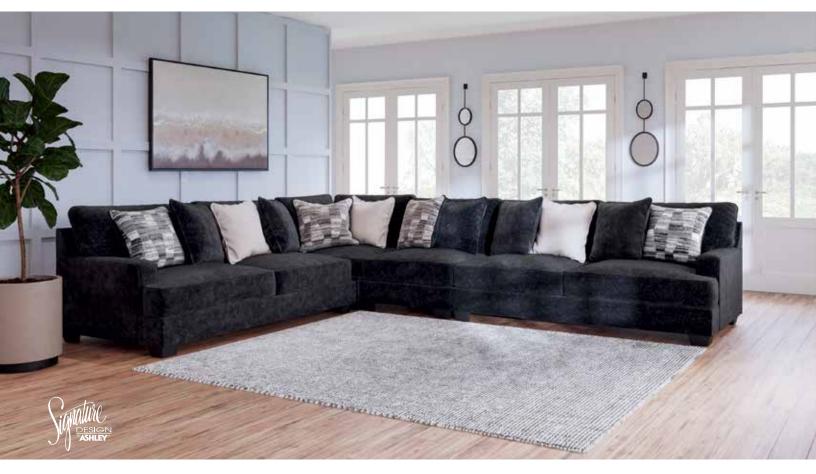

### **FEATURES**

A match made in heaven, this sectional marries a cool, contemporary look and a decadently soft, plush microfiber feel. This irresistibly comfortable union is love at first touch at the end of a long day, or anytime you're ready to get serious about relaxing. Say I do to big-time comfort and style flanked by neatly finessed track arms in a clean, straightforward design. A medley of pillows in cream, black and gray blends effortlessly with any setting.

#### LAVERNETT COLLECTION - 596