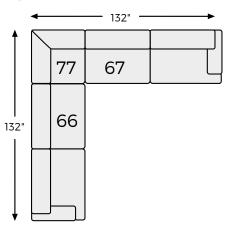

# Lavernett Collection - 596



### **FEATURES**

A match made in heaven, this sectional marries a cool, contemporary look and a decadently soft, plush microfiber feel. This irresistibly comfortable union is love at first touch at the end of a long day, or anytime you're ready to get serious about relaxing. Say I do to big-time comfort and style flanked by neatly finessed track arms in a clean, straightforward design. A medley of pillows in cream, black and gray blends effortlessly with any setting.

# SHOP THE COLLECTION



Oversized Accent Ottoman -08





Armless Chair -46





LAF Sofa -66

# Big or small... we fit your space.

#### LAVERNETT COLLECTION - 596

#### **Option 1**



#### **Option 3**





## **Option 2**



### **Option 4**