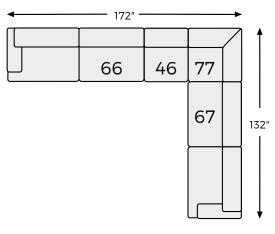

# Lavernett Collection - 596



### **FEATURES**

A match made in heaven, this sectional marries a cool, contemporary look and a decadently soft, plush microfiber feel. This irresistibly comfortable union is love at first touch at the end of a long day, or anytime you're ready to get serious about relaxing. Say I do to big-time comfort and style flanked by neatly finessed track arms in a clean, straightforward design. A medley of pillows in cream, black and gray blends effortlessly with any setting.

# SHOP THE COLLECTION



Oversized Accent Ottoman -08





Armless Chair -46





LAF Sofa -66

# Big or small... we fit your space.

#### LAVERNETT COLLECTION - 596

#### **Option 1**



#### **Option 3**





## **Option 2**



### **Option 4**