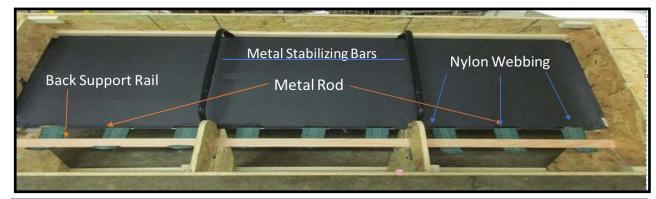

# Why so comfortable?—Platform seat deck!

# 100% Heavy duty Nylon Seat Deck

### **Consistent Feel**

Wherever you sit- even distribution and support

#### We Test

Platform seat deck resists sagging 3X better than spring constuction