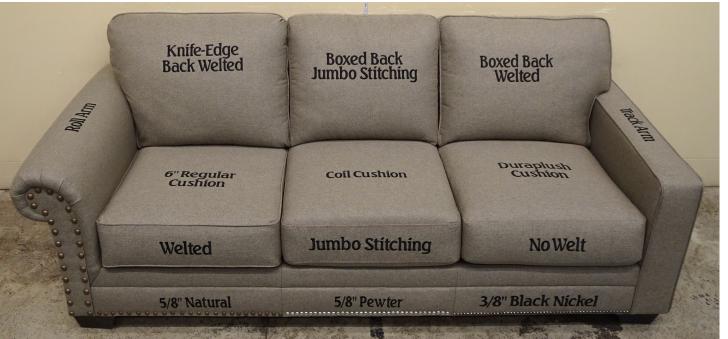

## **FURNITURE TERMS**

**SOFA** 

**RECLINER** 

**CHAISE SOFA** 

**SLEEP SOFA** 

**CHAISE** 

FLAIR-ENGLISH-TRACK-ROLL-PADDED-DOME

BUN-SPLAY-TAPERED-BLOCK-BRACKET-TAPERED BUN