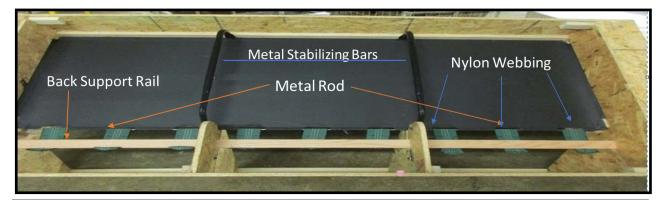

# Why so comfortable?—Platform seat deck!

# 100% Heavy duty Nylon Seat Deck

### **Consistent Feel**

Wherever you sit- even distribution and support

We Test

Platform seat deck resists sagging 3X better than spring constuction