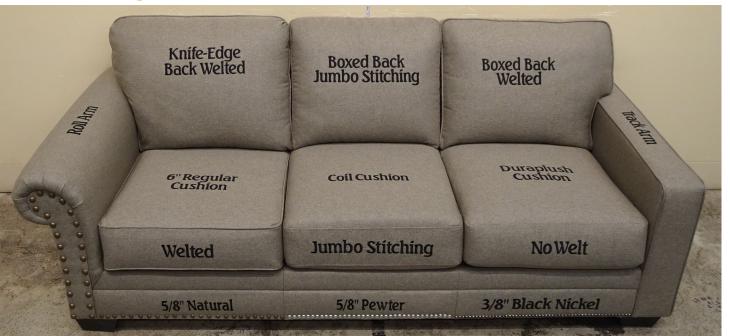

## **FURNITURE TERMS**

**SOFA** 

**LOVESEAT** 

**RECLINER** 

**CHAISE SOFA** 

**OTTOMAN** 

**SLEEP SOFA** 

**CHAISE** 