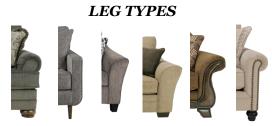

FLAIR-ENGLISH-TRACK-ROLL-PADDED-DOME

BUN-SPLAY-TAPERED-BLOCK-BRACKET-TAPERED BUN

**Big deep sectional** 

"Yes, all the pillows are included"

"Gathering place for the family"

Chaise sofa or Chofa

Sectionals = Now 60% of Ashley upholstery sales