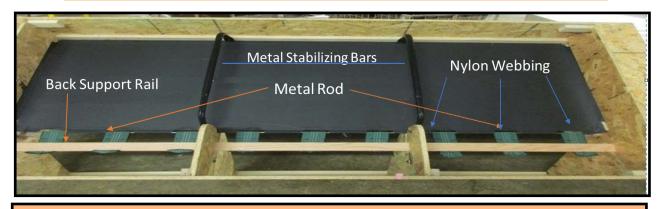

## Why so comfortable?—Platform seat deck!

# 100% Heavy duty Nylon Seat Deck Consistent Feel

Wherever you sit- even distribution and support

We Test

Platform seat deck resists sagging 3X better than spring constuction