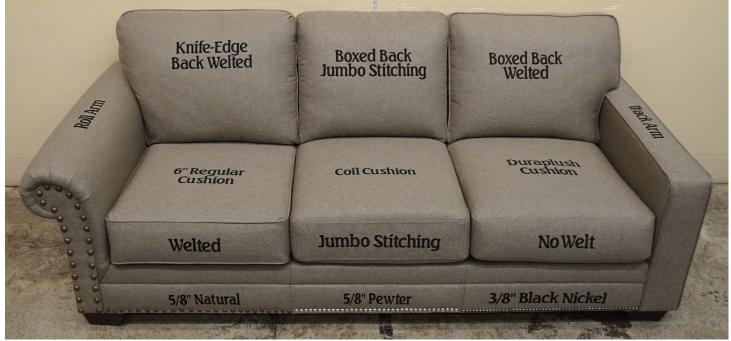

- Perfomance: Many of our fabrics made from polyester.
   Very soft and durable. Great for families. AKA: Microfiber - Easy to clean
- Nuvella: Solution dyed fabric.
   The color is through and through like a "carrot."
   Standard fabrics are constructed like a "radish"
   Fade resistant, easy to clean.
- Leather A natural raw material, physical properties allow for a typical lifespan 4 x that of fabric. Gets better with age. A true luxury product.
- Top Grain Leather match
- \* PU Sides/Backs: A man-made fabric that resembles leather with an embossed grain pattern. Very durable and cleanable, used in leather match

### Sectionals = Now 60% of Ashley upholstery sales





Big deep sectional



"Yes, all the pillows are included"



"Gathering place for the family"



"Put your feet up"