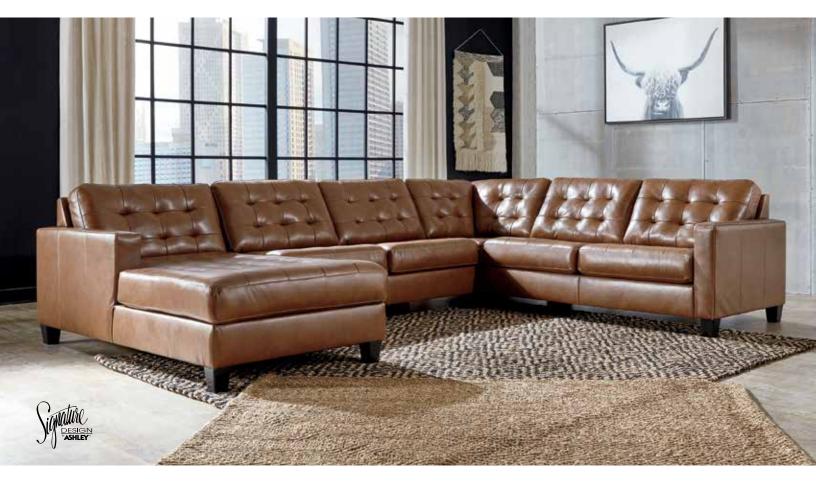

# **Baskove Collection**

#### **FEATURES**

Bask in the beauty of this sectional. Reserved exclusively for those with an eye for fine contemporary design, this generously scaled sectional in auburn brown is dressed to impress in every way. Real leather throughout the seating area provides incomparable comfort where it counts. Sleek track armrests, tufted box cushions and a sumptuous chaise are the embodiment of luxury.

#### **SHOP THE COLLECTION**

LAF Corner Chaise

LAF Loveseat

RAF Corner Chaise -17

RAF Loveseat

Armless Loveseat -34

Wedge -77