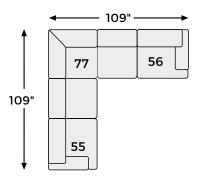

# Big or small... we fit your space.

#### Option 3

### Option 4

Option 5

Option 6

-16 LAF CORNER CHAISE

-17 RAF CORNER CHAISE

-55 LAF LOVESEAT

-56 RAF LOVESEAT

-77 WEDGE