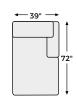

# Big or small... we fit your space.

### Option 4

Option 5

Option 6

-16 LAF CORNER CHAISE

-17 RAF CORNER CHAISE

-55 LAF LOVESEAT

-56 RAF LOVESEAT

-77 WEDGE

-34 ARMLESS LOVESEAT