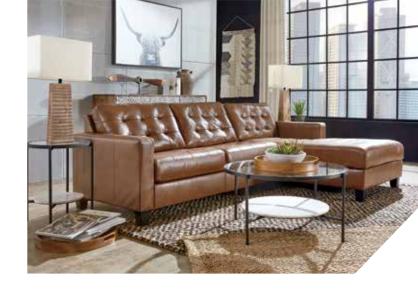

# **Baskove Collection**

#### **FEATURES**

Bask in the beauty of this sectional. Reserved exclusively for those with an eye for fine contemporary design, this generously scaled sectional in auburn brown is dressed to impress in every way. Real leather throughout the seating area provides incomparable comfort where it counts. Sleek track armrests, tufted box cushions and a sumptuous chaise are the embodiment of luxury.