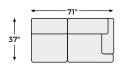

# **Baskove Collection**



#### **FEATURES**

Bask in the beauty of this sectional. Reserved exclusively for those with an eye for fine contemporary design, this generously scaled sectional in auburn brown is dressed to impress in every way. Real leather throughout the seating area provides incomparable comfort where it counts. Sleek track armrests, tufted box cushions and a sumptuous chaise are the embodiment of luxury.

#### **SHOP THE COLLECTION**



LAF Corner Chaise



LAF Loveseat



RAF Corner Chaise -17



RAF Loveseat



Armless Loveseat -34



Wedge -77

# Big or small... we fit your space.



#### Option 1



## Option 2



#### Option 3



### Option 4



Option 5



Option 6



-16 LAF CORNER CHAISE



-17 RAF CORNER CHAISE



-55 LAF LOVESEAT



-56 RAF LOVESEAT



-77 WEDGE



-34 ARMLESS LOVESEAT