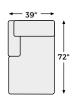

# Big or small... we fit your space.

### Option 4

Option 5

Option 6

-16 LAF CORNER CHAISE

-17 RAF CORNER CHAISE

-55 LAF LOVESEAT

-56 RAF LOVESEAT

-77 WEDGE

-34 ARMLESS LOVESEAT