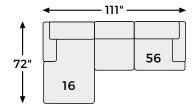

# Big or small... we fit your space.

## Option 2

### Option 4

Option 5

Option 6

-16 LAF CORNER CHAISE

-17 RAF CORNER CHAISE

-55 LAF LOVESEAT

-56 RAF LOVESEAT

-77 WEDGE