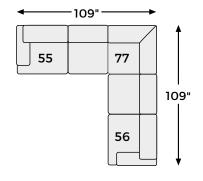

# Big or small... we fit your space.

### Option 4

Option 5

Option 6

-16 LAF CORNER CHAISE

-17 RAF CORNER CHAISE

-55 LAF LOVESEAT

-56 RAF LOVESEAT

-77 WEDGE