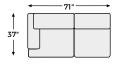

# **Baskove Collection**



#### **FEATURES**

Bask in the beauty of this sectional. Reserved exclusively for those with an eye for fine contemporary design, this generously scaled sectional in auburn brown is dressed to impress in every way. Real leather throughout the seating area provides incomparable comfort where it counts. Sleek track armrests, tufted box cushions and a sumptuous chaise are the embodiment of luxury.

#### **SHOP THE COLLECTION**



LAF Corner Chaise



LAF Loveseat



RAF Corner Chaise -17



RAF Loveseat



Armless Loveseat -34



Wedge -77

# Big or small... we fit your space.



#### Option 1



## Option 2



#### Option 3



### Option 4



Option 5



Option 6



-16 LAF CORNER CHAISE



-17 RAF CORNER CHAISE



-55 LAF LOVESEAT



-56 RAF LOVESEAT



-77 WEDGE



-34 ARMLESS LOVESEAT