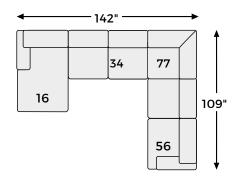

# Big or small... we fit your space.

### Option 4

Option 5

Option 6

-16 LAF CORNER CHAISE

-17 RAF CORNER CHAISE

-55 LAF LOVESEAT

-56 RAF LOVESEAT

-77 WEDGE

-34 ARMLESS LOVESEAT