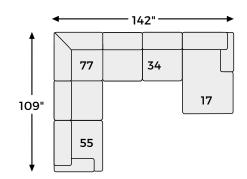

# Big or small... we fit your space.

### Option 4

Option 5

Option 6

-16 LAF CORNER CHAISE

-17 RAF CORNER CHAISE

-55 LAF LOVESEAT

-56 RAF LOVESEAT

-77 WEDGE

-34 ARMLESS LOVESEAT