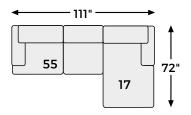

# Big or small... we fit your space.

#### Option 1

### Option 4

Option 5

Option 6

-16 LAF CORNER CHAISE

-17 RAF CORNER CHAISE

-55 LAF LOVESEAT

-56 RAF LOVESEAT

-77 WEDGE