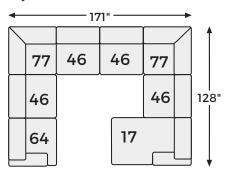

#### **SHOP THE COLLECTION**

LAF Corner Chaise -16

Armless Chair -46

RAF Corner Chair -65

RAF Corner Chaise -17

LAF Corner Chair -64

Wedge -77

# Big or small... we fit your space.

**NEXT-GEN GAUCHO COLLECTION - 18304** 