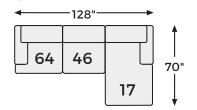

# **Next-Gen Gaucho Collection - 18304**



#### **FEATURES**

The expansive silhouette of this sectional invites you to spread out and relax. Upholstered in a durable faux leather that captures the look and feel of nubuck leather, this stunning piece envelops you in baby-soft comfort. Its clean modern aesthetic is designed to age gracefully and leave a lasting impression. And the sectional's modular design lets you stage the pieces solo or rearrange them for a look that's always fresh.

#### **SHOP THE COLLECTION**



LAF Corner Chaise -16



Armless Chair -46



RAF Corner Chair -65



RAF Corner Chaise -17



LAF Corner Chair -64



Wedge -77

# Big or small... we fit your space.

**NEXT-GEN GAUCHO COLLECTION - 18304** 







## Option 2



## Option 3



Option 4



# Option 5



# Option 6



## **Option 7**



#### **Option 8**



#### **Option 9**







-17 RAF CORNER CHAISE



-46 ARMLESS CHAIR



-64 LAF CORNER CHAIR



-65 RAF CORNER



-77 WEDGE