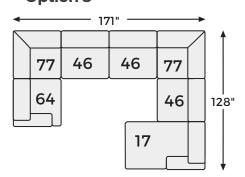

**FEATURES**

The expansive silhouette of this sectional invites you to spread out and relax. Upholstered in a durable faux leather that captures the look and feel of nubuck leather, this stunning piece envelops you in baby-soft comfort. Its clean modern aesthetic is designed to age gracefully and leave a lasting impression. And the sectional's modular design lets you stage the pieces solo or rearrange them for a look that's always fresh.

#### **SHOP THE COLLECTION**



LAF Corner Chaise -16



Armless Chair -46



RAF Corner Chair -65



RAF Corner Chaise -17



LAF Corner Chair -64



Wedge -77

# Big or small... we fit your space.

**NEXT-GEN GAUCHO COLLECTION - 18304** 







## Option 2



## Option 3



Option 4



# Option 5



# Option 6



## **Option 7**



#### **Option 8**



#### **Option 9**







-17 RAF CORNER CHAISE



-46 ARMLESS CHAIR



-64 LAF CORNER CHAIR



-65 RAF CORNER



-77 WEDGE