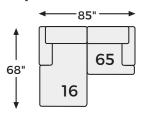

# **Next-Gen Gaucho Collection - 18304**



#### **FEATURES**

The expansive silhouette of this sectional invites you to spread out and relax. Upholstered in a durable faux leather that captures the look and feel of nubuck leather, this stunning piece envelops you in baby-soft comfort. Its clean modern aesthetic is designed to age gracefully and leave a lasting impression. And the sectional's modular design lets you stage the pieces solo or rearrange them for a look that's always fresh.

#### **SHOP THE COLLECTION**



LAF Corner Chaise -16



Armless Chair -46



RAF Corner Chair -65



RAF Corner Chaise -17



LAF Corner Chair -64



Wedge -77

# Big or small... we fit your space.

**NEXT-GEN GAUCHO COLLECTION - 18304** 







## Option 2



## Option 3



Option 4



# Option 5



# Option 6



## **Option 7**



#### **Option 8**



#### **Option 9**







-17 RAF CORNER CHAISE



-46 ARMLESS CHAIR



-64 LAF CORNER CHAIR



-65 RAF CORNER



-77 WEDGE