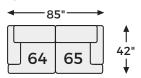

# Big or small... we fit your space.

**NEXT-GEN GAUCHO COLLECTION - 18304** 

## Option 2