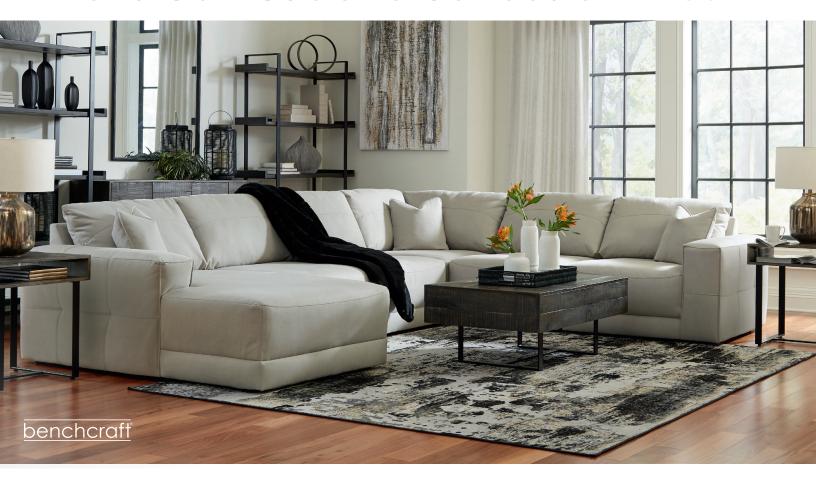

#### **FEATURES**

The expansive silhouette of this sectional invites you to spread out and relax. Upholstered in a durable faux leather that captures the look and feel of nubuck leather, this stunning piece envelops you in baby-soft comfort. Its clean modern aesthetic is designed to age gracefully and leave a lasting impression. And the sectional's modular design lets you stage the pieces solo or rearrange them for a look that's always fresh.

# Big or small... we fit your space.

**NEXT-GEN GAUCHO COLLECTION - 18304** 