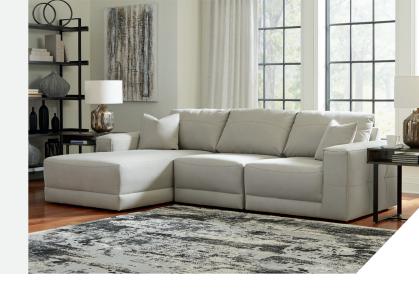

#### **FEATURES**

The expansive silhouette of this sectional invites you to spread out and relax. Upholstered in a durable faux leather that captures the look and feel of nubuck leather, this stunning piece envelops you in baby-soft comfort. Its clean modern aesthetic is designed to age gracefully and leave a lasting impression. And the sectional's modular design lets you stage the pieces solo or rearrange them for a look that's always fresh.

# Big or small... we fit your space.

**NEXT-GEN GAUCHO COLLECTION - 18304** 