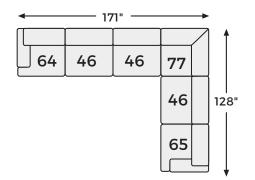

-Gen Gaucho Collection - 18304**



#### **FEATURES**

The expansive silhouette of this sectional invites you to spread out and relax. Upholstered in a durable faux leather that captures the look and feel of nubuck leather, this stunning piece envelops you in baby-soft comfort. Its clean modern aesthetic is designed to age gracefully and leave a lasting impression. And the sectional's modular design lets you stage the pieces solo or rearrange them for a look that's always fresh.

#### **SHOP THE COLLECTION**



LAF Corner Chaise -16



Armless Chair -46



RAF Corner Chair -65



RAF Corner Chaise -17



LAF Corner Chair -64



Wedge -77

# Big or small... we fit your space.

**NEXT-GEN GAUCHO COLLECTION - 18304** 







## Option 2



## Option 3



Option 4



# Option 5



# Option 6



## **Option 7**



#### **Option 8**



#### **Option 9**







-17 RAF CORNER CHAISE



-46 ARMLESS CHAIR



-64 LAF CORNER CHAIR



-65 RAF CORNER



-77 WEDGE