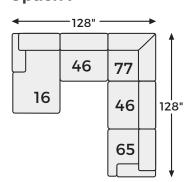

ion - 18304**



#### **FEATURES**

The expansive silhouette of this sectional invites you to spread out and relax. Upholstered in a durable faux leather that captures the look and feel of nubuck leather, this stunning piece envelops you in baby-soft comfort. Its clean modern aesthetic is designed to age gracefully and leave a lasting impression. And the sectional's modular design lets you stage the pieces solo or rearrange them for a look that's always fresh.

#### **SHOP THE COLLECTION**



LAF Corner Chaise -16



Armless Chair -46



RAF Corner Chair -65



RAF Corner Chaise -17



LAF Corner Chair -64



Wedge -77

# Big or small... we fit your space.

**NEXT-GEN GAUCHO COLLECTION - 18304** 







## Option 2



## Option 3



Option 4



# Option 5



# Option 6



## **Option 7**



#### **Option 8**



#### **Option 9**







-17 RAF CORNER CHAISE



-46 ARMLESS CHAIR



-64 LAF CORNER CHAIR



-65 RAF CORNER



-77 WEDGE