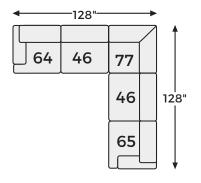

# **Next-Gen Gaucho Collection - 18304**



#### **FEATURES**

The expansive silhouette of this sectional invites you to spread out and relax. Upholstered in a durable faux leather that captures the look and feel of nubuck leather, this stunning piece envelops you in baby-soft comfort. Its clean modern aesthetic is designed to age gracefully and leave a lasting impression. And the sectional's modular design lets you stage the pieces solo or rearrange them for a look that's always fresh.

#### **SHOP THE COLLECTION**



LAF Corner Chaise -16



Armless Chair -46



RAF Corner Chair -65



RAF Corner Chaise -17



LAF Corner Chair -64



Wedge -77

# Big or small... we fit your space.

**NEXT-GEN GAUCHO COLLECTION - 18304** 







## Option 2



## Option 3



Option 4



# Option 5



# Option 6



## **Option 7**



#### **Option 8**



#### **Option 9**







-17 RAF CORNER CHAISE



-46 ARMLESS CHAIR



-64 LAF CORNER CHAIR



-65 RAF CORNER



-77 WEDGE