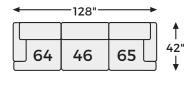

# **Next-Gen Gaucho Collection - 18304**



#### **FEATURES**

The expansive silhouette of this sectional invites you to spread out and relax. Upholstered in a durable faux leather that captures the look and feel of nubuck leather, this stunning piece envelops you in baby-soft comfort. Its clean modern aesthetic is designed to age gracefully and leave a lasting impression. And the sectional's modular design lets you stage the pieces solo or rearrange them for a look that's always fresh.

#### **SHOP THE COLLECTION**



LAF Corner Chaise -16



Armless Chair -46



RAF Corner Chair -65



RAF Corner Chaise -17



LAF Corner Chair -64



Wedge -77

# Big or small... we fit your space.

**NEXT-GEN GAUCHO COLLECTION - 18304** 







## Option 2



## Option 3



Option 4



# Option 5



# Option 6



## **Option 7**



#### **Option 8**



#### **Option 9**







-17 RAF CORNER CHAISE



-46 ARMLESS CHAIR



-64 LAF CORNER CHAIR



-65 RAF CORNER



-77 WEDGE