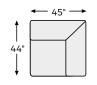

### Option 4

-08 OVERSIZED ACCENT OTTOMAN

-46 ARMLESS CHAIR ← 39" →

-77 WEDGE

-66 LAF SOFA

-67 RAF SOFA