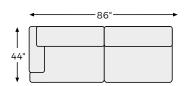

e Collection**



#### **FEATURES**

If you love the idea of contemporary style that's ultra warm and inviting, this sectional is casual refinement you'll love living with. Lightening things up in a fresh neutral tone, this sectional is covered in a decadently soft chenille microfiber that's love at first touch. Rest assured, ultra-deep 44" seats and reversible cushions you can flip and fluff nicely accommodate, while clean-lined styling and wide track arms make a fashion statement.

#### SHOP THE COLLECTION



Oversized Accent Ottoman



Wedge -77



Armless Chair -46



LAF Sofa -66



RAF Sofa -67

# Big or small... we fit your space.



### Option 1



## Option 2



### Option 3



### Option 4



-08 OVERSIZED ACCENT OTTOMAN



-46 ARMLESS CHAIR ← 39" →



-77 WEDGE



-66 LAF SOFA



-67 RAF SOFA