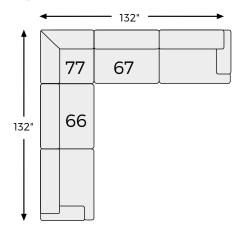

# Big or small... we fit your space.

### Option 1

## Option 2

### Option 3

### Option 4

-08 OVERSIZED ACCENT OTTOMAN

-46 ARMLESS CHAIR ← 39" →

-77 WEDGE

-66 LAF SOFA

-67 RAF SOFA