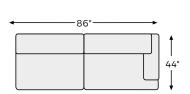

#### **FEATURES**

If you love the idea of contemporary style that's ultra warm and inviting, this sectional is casual refinement you'll love living with. Lightening things up in a fresh neutral tone, this sectional is covered in a decadently soft chenille microfiber that's love at first touch. Rest assured, ultra-deep 44" seats and reversible cushions you can flip and fluff nicely accommodate, while clean-lined styling and wide track arms make a fashion statement.

#### SHOP THE COLLECTION



Oversized Accent Ottoman



Wedge -77



Armless Chair -46



LAF Sofa -66



RAF Sofa -67

# Big or small... we fit your space.



### Option 1



## Option 2



### Option 3



### Option 4



-08 OVERSIZED ACCENT OTTOMAN



-46 ARMLESS CHAIR ← 39" →



-77 WEDGE



-66 LAF SOFA



-67 RAF SOFA