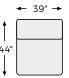

### Option 4

-08 OVERSIZED ACCENT OTTOMAN

-46 ARMLESS CHAIR ← 39" →

-77 WEDGE

-66 LAF SOFA

-67 RAF SOFA