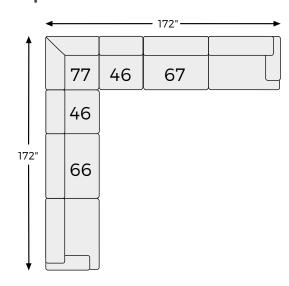

# **Rawcliffe Collection**



#### **FEATURES**

If you love the idea of contemporary style that's ultra warm and inviting, this sectional is casual refinement you'll love living with. Lightening things up in a fresh neutral tone, this sectional is covered in a decadently soft chenille microfiber that's love at first touch. Rest assured, ultra-deep 44" seats and reversible cushions you can flip and fluff nicely accommodate, while clean-lined styling and wide track arms make a fashion statement.

#### SHOP THE COLLECTION



Oversized Accent Ottoman



Wedge -77



Armless Chair -46



LAF Sofa -66



RAF Sofa -67

# Big or small... we fit your space.



### Option 1



## Option 2



### Option 3



### Option 4



-08 OVERSIZED ACCENT OTTOMAN



-46 ARMLESS CHAIR ← 39" →



-77 WEDGE



-66 LAF SOFA



-67 RAF SOFA