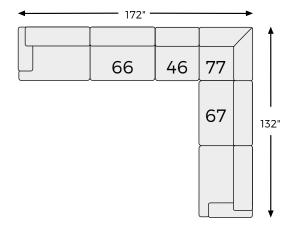

# **Rawcliffe Collection**



#### **FEATURES**

If you love the idea of contemporary style that's ultra warm and inviting, this sectional is casual refinement you'll love living with. Lightening things up in a fresh neutral tone, this sectional is covered in a decadently soft chenille microfiber that's love at first touch. Rest assured, ultra-deep 44" seats and reversible cushions you can flip and fluff nicely accommodate, while clean-lined styling and wide track arms make a fashion statement.

#### SHOP THE COLLECTION



Oversized Accent Ottoman



Wedge -77



Armless Chair -46



LAF Sofa -66



RAF Sofa -67

# Big or small... we fit your space.



### Option 1



## Option 2



### Option 3



### Option 4



-08 OVERSIZED ACCENT OTTOMAN



-46 ARMLESS CHAIR ← 39" →



-77 WEDGE



-66 LAF SOFA



-67 RAF SOFA