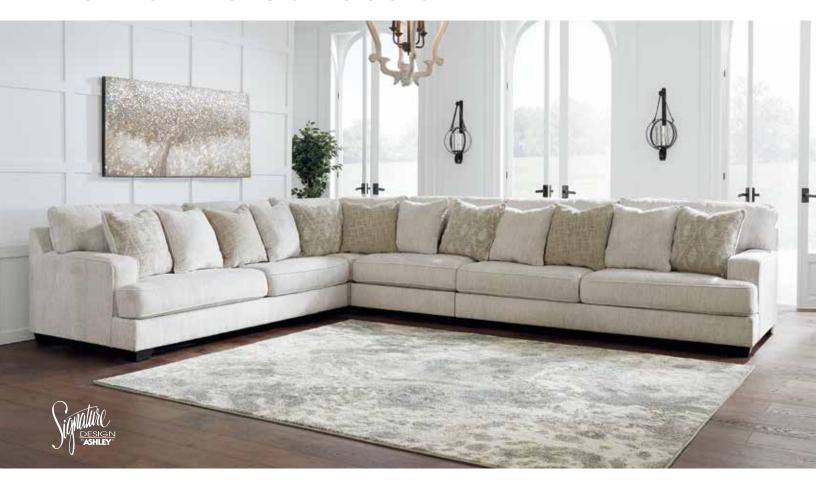

# **Rawcliffe Collection**

#### **FEATURES**

If you love the idea of contemporary style that's ultra warm and inviting, this sectional is casual refinement you'll love living with. Lightening things up in a fresh neutral tone, this sectional is covered in a decadently soft chenille microfiber that's love at first touch. Rest assured, ultra-deep 44" seats and reversible cushions you can flip and fluff nicely accommodate, while clean-lined styling and wide track arms make a fashion statement.

#### SHOP THE COLLECTION

Oversized Accent Ottoman

Wedge -77

Armless Chair -46

LAF Sofa -66

RAF Sofa -67