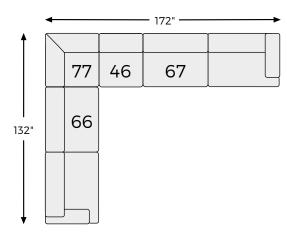

# **Rawcliffe Collection**



#### **FEATURES**

If you love the idea of contemporary style that's ultra warm and inviting, this sectional is casual refinement you'll love living with. Lightening things up in a fresh neutral tone, this sectional is covered in a decadently soft chenille microfiber that's love at first touch. Rest assured, ultra-deep 44" seats and reversible cushions you can flip and fluff nicely accommodate, while clean-lined styling and wide track arms make a fashion statement.

#### SHOP THE COLLECTION



Oversized Accent Ottoman



Wedge -77



Armless Chair -46



LAF Sofa -66



RAF Sofa -67

# Big or small... we fit your space.



### Option 1



## Option 2



### Option 3



### Option 4



-08 OVERSIZED ACCENT OTTOMAN



-46 ARMLESS CHAIR ← 39" →



-77 WEDGE



-66 LAF SOFA



-67 RAF SOFA