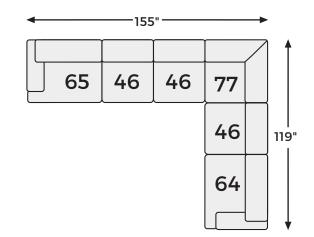

# Big or small... we fit your space.

**ALLENA COLLECTION - 21301** 

Option 1

# Option 2

## Option 3

#### Option 4

Option 5

### Option 6

-08 OVERSIZED ACCENT OTTOMAN

-46 ARMLESS CHAIR

-64 LAF CORNER CHAIR

-65 RAF CORNER CHAIR

-77 WEDGE