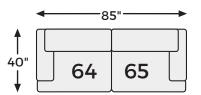

# Big or small... we fit your space.

**ALLENA COLLECTION - 21301** 

Option 1

### Option 6

-08 OVERSIZED ACCENT OTTOMAN

-46 ARMLESS CHAIR

-64 LAF CORNER CHAIR

-65 RAF CORNER CHAIR

-77 WEDGE