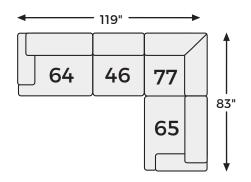

# **Allena Collection - 21301**



#### **FEATURES**

Contemporary fashion meets streamlined design in this sectional. You'll love the comfort and style of the suede-like fabric and how easily its warm gray hue blends with your decor. Best of all, the modular design lets you stage the pieces solo or group them together to suit your mood.

#### **SHOP THE COLLECTION**



Oversized Accent Ottoman -08



LAF Corner Chair -64



Wedge -77



Armless Chair -46



RAF Corner Chair -65

# Big or small... we fit your space.

**ALLENA COLLECTION - 21301** 





Option 1



# Option 2



## Option 3



#### Option 4



Option 5



### Option 6



-08 OVERSIZED ACCENT OTTOMAN



-46 ARMLESS CHAIR



-64 LAF CORNER CHAIR



-65 RAF CORNER CHAIR



-77 WEDGE