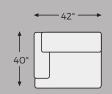

### Option 6

-08 OVERSIZED ACCENT OTTOMAN

-46 ARMLESS CHAIR

-64 LAF CORNER CHAIR

-65 RAF CORNER CHAIR

-77 WEDGE