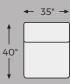

### Option 6

-08 OVERSIZED ACCENT OTTOMAN

-46 ARMLESS CHAIR

-64 LAF CORNER CHAIR

-65 RAF CORNER CHAIR

-77 WEDGE