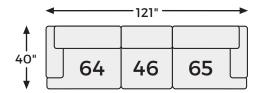

# **Allena Collection - 21301**



#### **FEATURES**

Contemporary fashion meets streamlined design in this sectional. You'll love the comfort and style of the suede-like fabric and how easily its warm gray hue blends with your decor. Best of all, the modular design lets you stage the pieces solo or group them together to suit your mood.

#### **SHOP THE COLLECTION**



Oversized Accent Ottoman -08



LAF Corner Chair -64



Wedge -77



Armless Chair -46



RAF Corner Chair -65

# Big or small... we fit your space.

**ALLENA COLLECTION - 21301** 





Option 1



# Option 2



## Option 3



#### Option 4



Option 5



### Option 6



-08 OVERSIZED ACCENT OTTOMAN



-46 ARMLESS CHAIR



-64 LAF CORNER CHAIR



-65 RAF CORNER CHAIR



-77 WEDGE