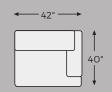

# **Allena Collection - 21301**



#### **FEATURES**

Contemporary fashion meets streamlined design in this sectional. You'll love the comfort and style of the suede-like fabric and how easily its warm gray hue blends with your decor. Best of all, the modular design lets you stage the pieces solo or group them together to suit your mood.

#### **SHOP THE COLLECTION**



Oversized Accent Ottoman -08



LAF Corner Chair -64



Wedge -77



Armless Chair -46



RAF Corner Chair -65

# Big or small... we fit your space.

**ALLENA COLLECTION - 21301** 





Option 1



# Option 2



## Option 3



#### Option 4



Option 5



### Option 6



-08 OVERSIZED ACCENT OTTOMAN



-46 ARMLESS CHAIR



-64 LAF CORNER CHAIR



-65 RAF CORNER CHAIR



-77 WEDGE