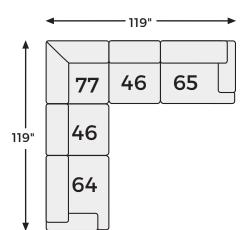

# **Allena Collection - 21301**



#### **FEATURES**

Contemporary fashion meets streamlined design in this sectional. You'll love the comfort and style of the suede-like fabric and how easily its warm gray hue blends with your decor. Best of all, the modular design lets you stage the pieces solo or group them together to suit your mood.

#### **SHOP THE COLLECTION**



Oversized Accent Ottoman -08



LAF Corner Chair -64



Wedge -77



Armless Chair -46



RAF Corner Chair -65

# Big or small... we fit your space.

**ALLENA COLLECTION - 21301** 





Option 1



# Option 2



## Option 3



#### Option 4



Option 5



### Option 6



-08 OVERSIZED ACCENT OTTOMAN



-46 ARMLESS CHAIR



-64 LAF CORNER CHAIR



-65 RAF CORNER CHAIR



-77 WEDGE