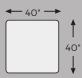

### Option 6

-08 OVERSIZED ACCENT OTTOMAN

-46 ARMLESS CHAIR

-64 LAF CORNER CHAIR

-65 RAF CORNER CHAIR

-77 WEDGE