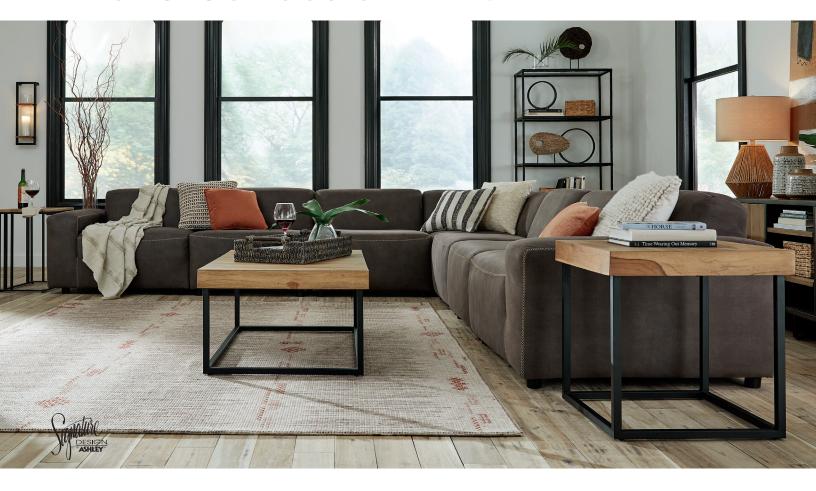

# **Allena Collection - 21301**

#### **FEATURES**

Contemporary fashion meets streamlined design in this sectional. You'll love the comfort and style of the suede-like fabric and how easily its warm gray hue blends with your decor. Best of all, the modular design lets you stage the pieces solo or group them together to suit your mood.