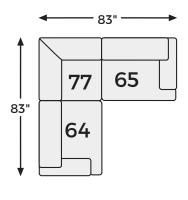

# **Allena Collection - 21301**



#### **FEATURES**

Contemporary fashion meets streamlined design in this sectional. You'll love the comfort and style of the suede-like fabric and how easily its warm gray hue blends with your decor. Best of all, the modular design lets you stage the pieces solo or group them together to suit your mood.

#### **SHOP THE COLLECTION**



Oversized Accent Ottoman -08



LAF Corner Chair -64



Wedge -77



Armless Chair -46



RAF Corner Chair -65

# Big or small... we fit your space.

**ALLENA COLLECTION - 21301** 





Option 1



# Option 2



## Option 3



#### Option 4



Option 5



### Option 6



-08 OVERSIZED ACCENT OTTOMAN



-46 ARMLESS CHAIR



-64 LAF CORNER CHAIR



-65 RAF CORNER CHAIR



-77 WEDGE