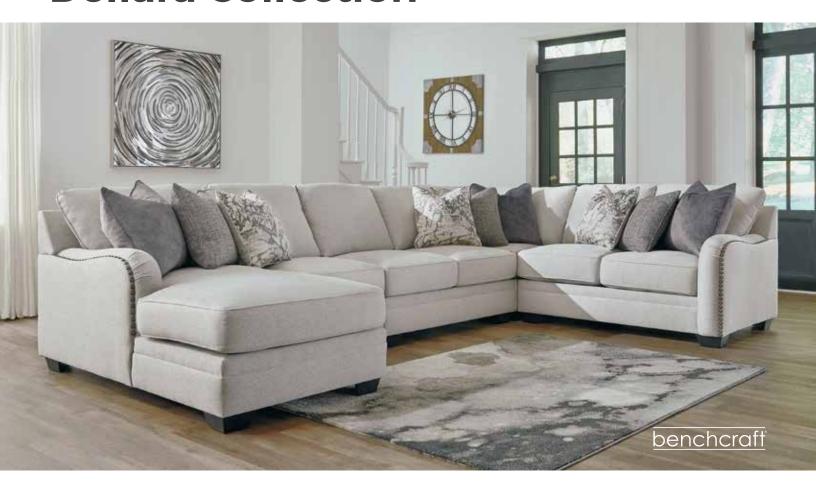

### **FEATURES**

Looking for a "transitional" look that's as comfortable in contemporary spaces as it is in classic surroundings? Rest your eyes on the beauty of this sectional. Soft, tight woven texture with chalky beige hue is so in the now. Gracefully curved arms punctuated with oversized nailhead trim infuse a sense of everyday elegance.

### **SHOP THE COLLECTION**

Ottoman With Storage

Armless Loveseat -34

RAF Loveseat -56

LAF Corner Chaise -16

Armless Chair -46

Wedge -77

RAF Corner Chaise -17