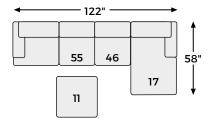

# Big or small... we fit your space.

### **Option 4**

Option 5

### Option 6

**Option 7** 