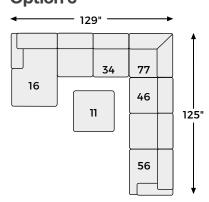

# **Dellara Collection**



### **FEATURES**

Looking for a "transitional" look that's as comfortable in contemporary spaces as it is in classic surroundings? Rest your eyes on the beauty of this sectional. Soft, tight woven texture with chalky beige hue is so in the now. Gracefully curved arms punctuated with oversized nailhead trim infuse a sense of everyday elegance.

### **SHOP THE COLLECTION**



Ottoman With Storage



Armless Loveseat -34



RAF Loveseat -56



LAF Corner Chaise -16



Armless Chair -46



Wedge -77



RAF Corner Chaise -17



LAF Loveseat

# Big or small... we fit your space.







## Option 2



Option 3



### **Option 4**



Option 5



### Option 6



**Option 7**