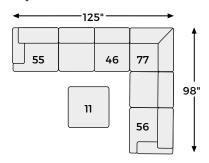

# **Dellara Collection**



### **FEATURES**

Looking for a "transitional" look that's as comfortable in contemporary spaces as it is in classic surroundings? Rest your eyes on the beauty of this sectional. Soft, tight woven texture with chalky beige hue is so in the now. Gracefully curved arms punctuated with oversized nailhead trim infuse a sense of everyday elegance.

### **SHOP THE COLLECTION**



Ottoman With Storage



Armless Loveseat -34



RAF Loveseat -56



LAF Corner Chaise -16



Armless Chair -46



Wedge -77



RAF Corner Chaise -17



LAF Loveseat

# Big or small... we fit your space.







## Option 2



Option 3



### **Option 4**



Option 5



### Option 6



**Option 7**