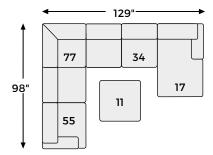

# **Dellara Collection**



### **FEATURES**

Looking for a "transitional" look that's as comfortable in contemporary spaces as it is in classic surroundings? Rest your eyes on the beauty of this sectional. Soft, tight woven texture with chalky beige hue is so in the now. Gracefully curved arms punctuated with oversized nailhead trim infuse a sense of everyday elegance.

### **SHOP THE COLLECTION**



Ottoman With Storage



Armless Loveseat -34



RAF Loveseat -56



LAF Corner Chaise -16



Armless Chair -46



Wedge -77



RAF Corner Chaise -17



LAF Loveseat

# Big or small... we fit your space.







## Option 2



Option 3



### **Option 4**



Option 5



### Option 6



**Option 7**