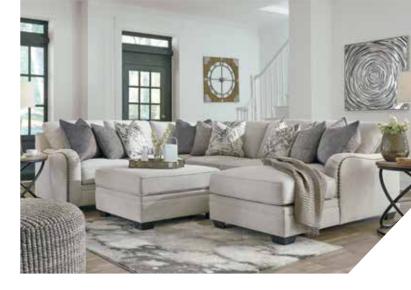

### **FEATURES**

Looking for a "transitional" look that's as comfortable in contemporary spaces as it is in classic surroundings? Rest your eyes on the beauty of this sectional. Soft, tight woven texture with chalky beige hue is so in the now. Gracefully curved arms punctuated with oversized nailhead trim infuse a sense of everyday elegance.

### **SHOP THE COLLECTION**

Ottoman With Storage

Armless Loveseat -34

RAF Loveseat -56

LAF Corner Chaise -16

Armless Chair -46

Wedge -77

RAF Corner Chaise -17