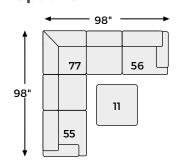

# **Dellara Collection**



### **FEATURES**

Looking for a "transitional" look that's as comfortable in contemporary spaces as it is in classic surroundings? Rest your eyes on the beauty of this sectional. Soft, tight woven texture with chalky beige hue is so in the now. Gracefully curved arms punctuated with oversized nailhead trim infuse a sense of everyday elegance.

### **SHOP THE COLLECTION**



Ottoman With Storage



Armless Loveseat -34



RAF Loveseat -56



LAF Corner Chaise -16



Armless Chair -46



Wedge -77



RAF Corner Chaise -17



LAF Loveseat

# Big or small... we fit your space.







## Option 2



Option 3



### **Option 4**



Option 5



### Option 6



**Option 7**