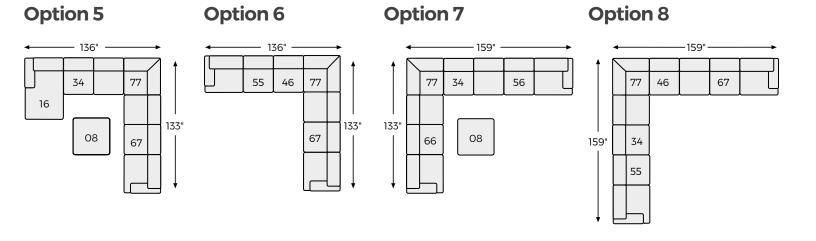

## **Ardsley Collection**



## **FEATURES**

Master the art of cool, clean-lined style—loaded with sumptuous comfort—with this sectional. Plush and posh, this decidedly contemporary sectional is dressed to impress with wedge-cut track armrests and box cushions for a minimalist chic aesthetic. Muted-hue designer throw pillows incorporate texture and an irresistibly soft touch. The only problem? Deciding who gets dibs on the generously scaled corner chaise that makes it all too easy to curl up or stretch out.

## SHOP THE COLLECTION



Oversized Accent Ottoman -08



LAF Corner Chaise -16



**RAF** Corner Chaise



**Armless Loveseat** 



**Armless Chair** 



LAF Loveseat



**RAF** Loveseat



LAF Sofa



**RAF Sofa** 



Wedge

## Big or small... we fit your space.