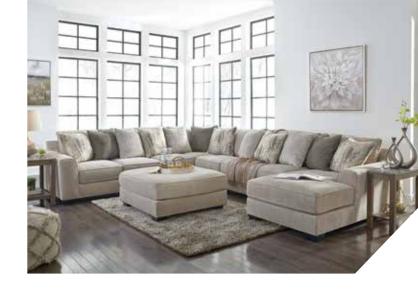

## **Ardsley Collection**

## **FEATURES**

Master the art of cool, clean-lined style—loaded with sumptuous comfort—with this sectional. Plush and posh, this decidedly contemporary sectional is dressed to impress with wedge-cut track armrests and box cushions for a minimalist chic aesthetic. Muted-hue designer throw pillows incorporate texture and an irresistibly soft touch. The only problem? Deciding who gets dibs on the generously scaled corner chaise that makes it all too easy to curl up or stretch out.

## Big or small... we fit your space.