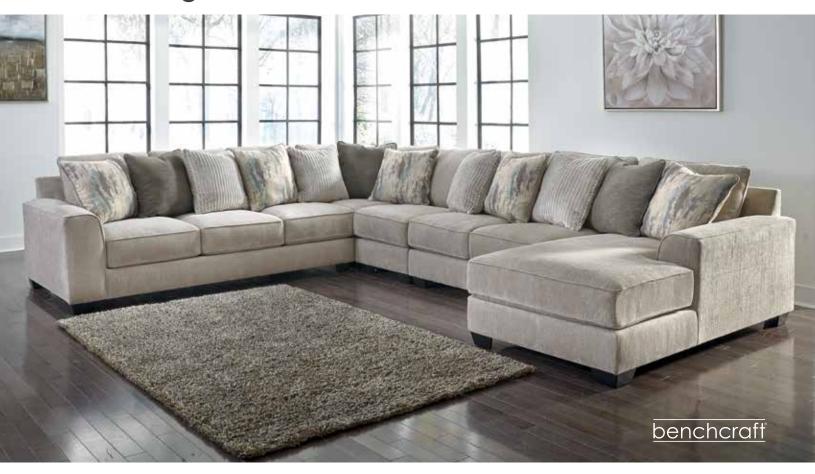

## **Ardsley Collection**

## **FEATURES**

Master the art of cool, clean-lined style—loaded with sumptuous comfort—with this sectional. Plush and posh, this decidedly contemporary sectional is dressed to impress with wedge-cut track armrests and box cushions for a minimalist chic aesthetic. Muted-hue designer throw pillows incorporate texture and an irresistibly soft touch. The only problem? Deciding who gets dibs on the generously scaled corner chaise that makes it all too easy to curl up or stretch out.

## SHOP THE COLLECTION

Oversized Accent Ottoman -08

LAF Corner Chaise -16

**RAF** Corner Chaise

**Armless Loveseat** 

**Armless Chair** 

LAF Loveseat

**RAF** Loveseat