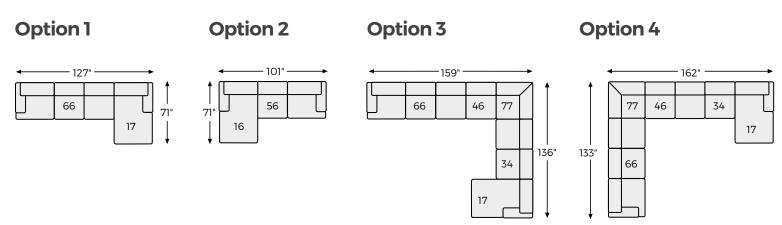

## **Ardsley Collection**



## **FEATURES**

Master the art of cool, clean-lined style—loaded with sumptuous comfort—with this sectional. Plush and posh, this decidedly contemporary sectional is dressed to impress with wedge-cut track armrests and box cushions for a minimalist chic aesthetic. Muted-hue designer throw pillows incorporate texture and an irresistibly soft touch. The only problem? Deciding who gets dibs on the generously scaled corner chaise that makes it all too easy to curl up or stretch out.

## SHOP THE COLLECTION



Oversized Accent Ottoman -08



LAF Corner Chaise -16



**RAF** Corner Chaise



**Armless Loveseat** 



**Armless Chair** 



LAF Loveseat



**RAF** Loveseat



LAF Sofa



**RAF Sofa** 



Wedge

## Big or small... we fit your space.