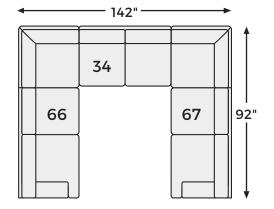

## **Ballinasloe Collection - 80702/03**



#### **FEATURES**

A mastery in less is more, this sectional manages to make cool, contemporary design so warm and cozy. A new twist on neutral, the sectional's soothing "platinum" tone upholstery is incredibly plush to the touch. Gently rounded corners give the clean-lined profile a sense of ease, for a high-style look that's ultra inviting.

### **SHOP THE COLLECTION**



Oversized Ottoman -08



Recliner



Armless Loveseat -34

### **AVAILABLE COLORS**





Platinum Smoke



LAF Corner Chaise -16



RAF Corner Chaise -17



LAF Sofa



RAF Sofa -67

# Big or small... we fit your space.

**BALLINASLOE COLLECTION - 80702/03** 



### Option 1



### Option 2



### Option 3



### **Option 4**