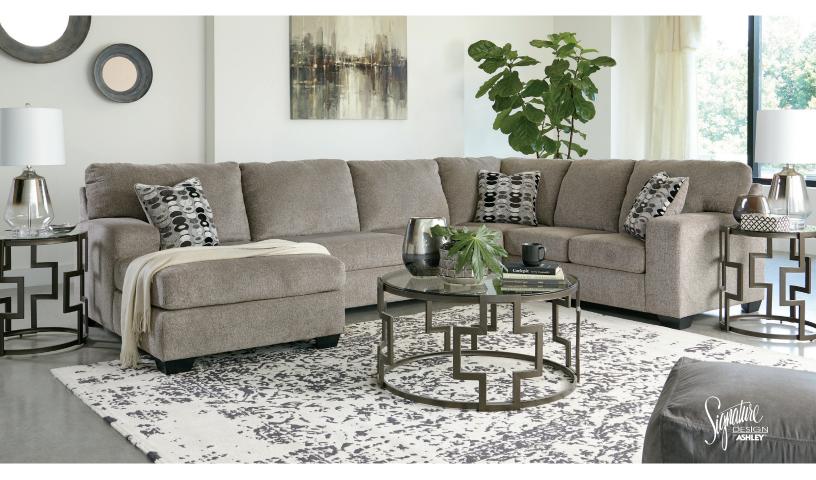

## **Ballinasloe Collection - 80702/03**

#### **FEATURES**

A mastery in less is more, this sectional manages to make cool, contemporary design so warm and cozy. A new twist on neutral, the sectional's soothing "platinum" tone upholstery is incredibly plush to the touch. Gently rounded corners give the clean-lined profile a sense of ease, for a high-style look that's ultra inviting.

### **AVAILABLE COLORS**

Platinum Smoke

LAF Corner Chaise -16

RAF Corner Chaise -17

LAF Sofa

RAF Sofa -67