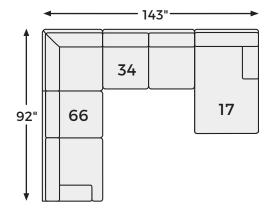

## **Ballinasloe Collection - 80702/03**



#### **FEATURES**

A mastery in less is more, this sectional manages to make cool, contemporary design so warm and cozy. A new twist on neutral, the sectional's soothing "platinum" tone upholstery is incredibly plush to the touch. Gently rounded corners give the clean-lined profile a sense of ease, for a high-style look that's ultra inviting.

### **SHOP THE COLLECTION**



Oversized Ottoman -08



Recliner



Armless Loveseat -34

### **AVAILABLE COLORS**





Platinum Smoke



LAF Corner Chaise -16



RAF Corner Chaise -17



LAF Sofa



RAF Sofa -67

# Big or small... we fit your space.

**BALLINASLOE COLLECTION - 80702/03** 



### Option 1



### Option 2



### Option 3



### **Option 4**