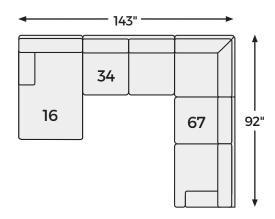

## **Ballinasloe Collection - 80702/03**



#### **FEATURES**

A mastery in less is more, this sectional manages to make cool, contemporary design so warm and cozy. A new twist on neutral, the sectional's soothing "platinum" tone upholstery is incredibly plush to the touch. Gently rounded corners give the clean-lined profile a sense of ease, for a high-style look that's ultra inviting.

### **SHOP THE COLLECTION**



Oversized Ottoman -08



Recliner



Armless Loveseat -34

### **AVAILABLE COLORS**





Platinum Smoke



LAF Corner Chaise -16



RAF Corner Chaise -17



LAF Sofa



RAF Sofa -67

# Big or small... we fit your space.

**BALLINASLOE COLLECTION - 80702/03** 



### Option 1



### Option 2



### Option 3



### **Option 4**