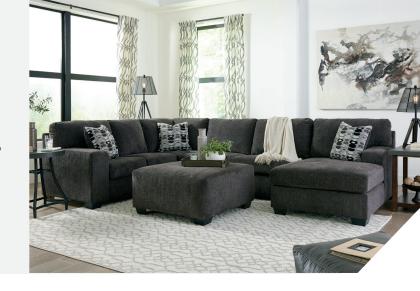

#### **FEATURES**

A mastery in less is more, this sectional manages to make cool, contemporary design so warm and cozy. A new twist on neutral, the sectional's soothing "platinum" tone upholstery is incredibly plush to the touch. Gently rounded corners give the clean-lined profile a sense of ease, for a high-style look that's ultra inviting.

### **SHOP THE COLLECTION**

Oversized Ottoman -08

Recliner

Armless Loveseat -34

### **AVAILABLE COLORS**

Platinum Smoke

LAF Corner Chaise -16

RAF Corner Chaise -17

LAF Sofa

RAF Sofa -67