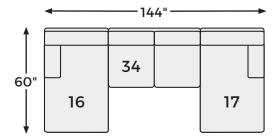

# Big or small... we fit your space.

**BALLINASLOE COLLECTION - 80702/03** 

### Option 1

### Option 2

### Option 3

### **Option 4**