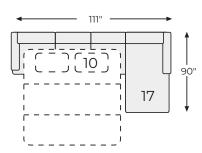

# Big or small... we fit your space.

ALTARI COLLECTION - 87213/14

#### Option 2