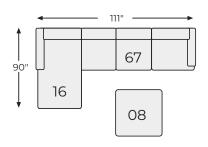

#### SHOP THE COLLECTION

Ottoman -08

RAF Corner Chaise -17

Sofa -38

Slate

LAF Full Sofa Sleeper -10

Chair -20

Queen Sofa Sleeper -39

RAF Full Sofa Sleeper -83

Ottoman

Recliner -25

LAF Sofa -66

LAF Corner Chaise -16

Loveseat -35

RAF Sofa -67