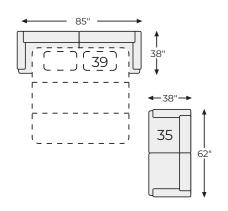

#### Option 1

- 85" -

#### SHOP THE COLLECTION

Ottoman -08

RAF Corner Chaise -17

Sofa -38

Slate

LAF Full Sofa Sleeper -10

Chair -20

Queen Sofa Sleeper -39

RAF Full Sofa Sleeper -83

Ottoman

Recliner -25

LAF Sofa -66

LAF Corner Chaise -16

Loveseat -35

RAF Sofa -67