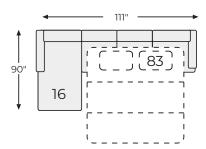

# Big or small... we fit your space.

ALTARI COLLECTION - 87213/14

#### Option 1

- 85" -