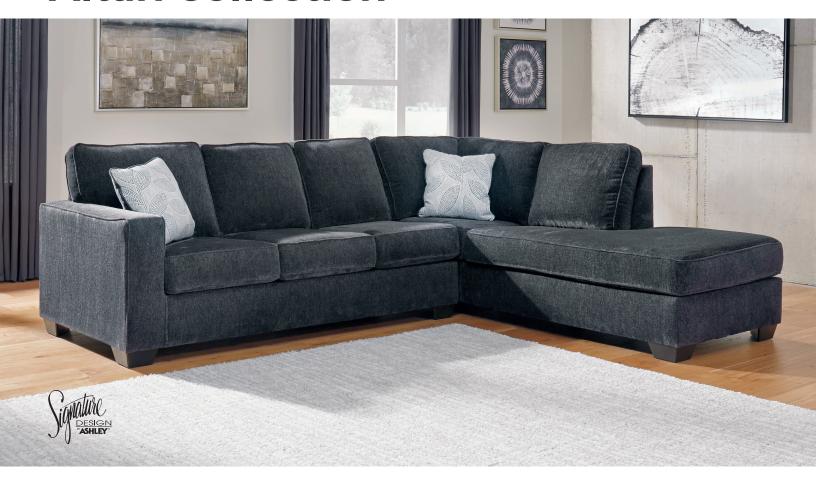

# **Altari Collection**

#### **FEATURES**

If style is the question, then this sectional is the answer. Sporting clean lines and sleek track arms, the decidedly contemporary profile is enhanced with plump cushioning and a chenille-feel upholstery, so pleasing to the touch. Sure to play well with so many color schemes, this sectional in slate gray includes a pair of understated floral pattern pillows for fashionably fresh appeal.