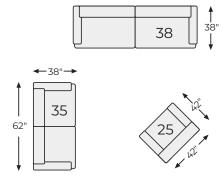

# Big or small... we fit your space.

ALTARI COLLECTION - 87213/14

#### Option 1

- 85" -

#### SHOP THE COLLECTION

Ottoman -08

RAF Corner Chaise -17

Sofa -38

Slate

LAF Full Sofa Sleeper -10

Chair -20

Queen Sofa Sleeper -39

RAF Full Sofa Sleeper -83

Ottoman

Recliner -25

LAF Sofa -66

LAF Corner Chaise -16

Loveseat -35

RAF Sofa -67