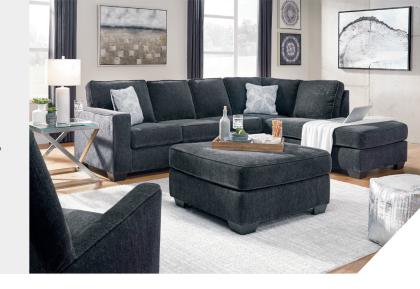

# **Altari Collection**

#### **FEATURES**

If style is the question, then this sectional is the answer. Sporting clean lines and sleek track arms, the decidedly contemporary profile is enhanced with plump cushioning and a chenille-feel upholstery, so pleasing to the touch. Sure to play well with so many color schemes, this sectional in slate gray includes a pair of understated floral pattern pillows for fashionably fresh appeal.

# Big or small... we fit your space.

ALTARI COLLECTION - 87213/14