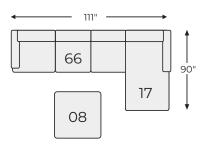

#### SHOP THE COLLECTION

Ottoman -08

RAF Corner Chaise -17

Sofa -38

Slate

LAF Full Sofa Sleeper -10

Chair -20

Queen Sofa Sleeper -39

RAF Full Sofa Sleeper -83

Ottoman

Recliner -25

LAF Sofa -66

LAF Corner Chaise -16

Loveseat -35

RAF Sofa -67