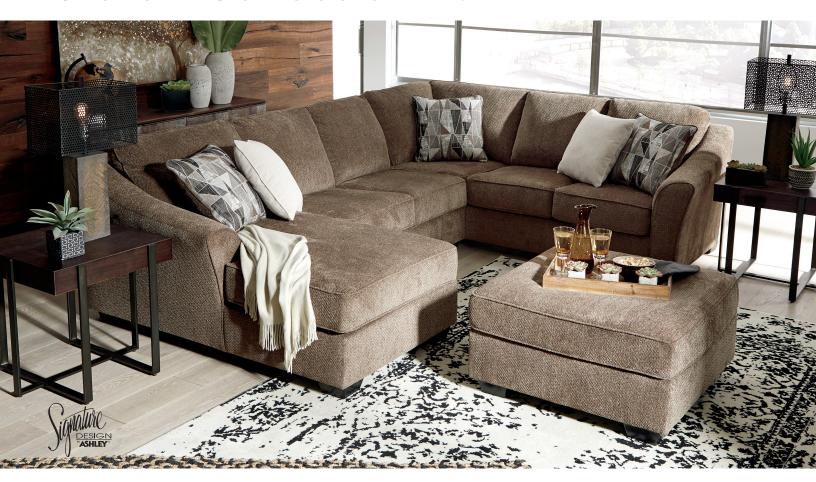

## **Graftin Collection - 91102**

#### **FEATURES**

Looking to serve it up family style? Sporting clean, contemporary lines and a highly textural upholstery for a warm, cozy feel, this sectional delights with its city chic aesthetic and earthy appeal. Taking neutral to a new level, the heavy textured chenille upholstery in teak brown is sure to blend beautifully into your scene. Crisp and clean box cushions and sloped, flared arms enhance the inviting feel and modern appeal.

# Big or small... we fit your space.

**GRAFTIN COLLECTION - 91102** 