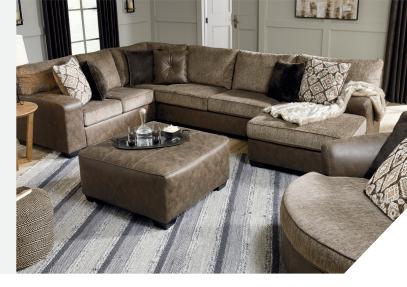

#### **FEATURES**

They say you can't have it both ways. This indulgently styled sectional begs to differ. Merging cool looks with a warm, cozy feel, this decidedly modern sectional is the ultimate compromise. The sectional's base and track armrests are wrapped in a heavy-duty faux leather with weathered treatment and contrast stitching. Rest assured, a plush chenille wraps the entire seating area—for an oh-so comfortable feel where it really counts. Designer throw pillows take the aesthetic to another level.

#### SHOP THE COLLECTION

Ottoman -08

Oversized Swivel Accent Chair -21

RAF Sofa -67

LAF Corner Chaise -16

Armless Loveseat -34

RAF Corner Chaise -17

LAF Sofa -66