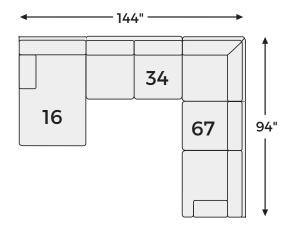

**FEATURES**

They say you can't have it both ways. This indulgently styled sectional begs to differ. Merging cool looks with a warm, cozy feel, this decidedly modern sectional is the ultimate compromise. The sectional's base and track armrests are wrapped in a heavy-duty faux leather with weathered treatment and contrast stitching. Rest assured, a plush chenille wraps the entire seating area—for an oh-so comfortable feel where it really counts. Designer throw pillows take the aesthetic to another level.

#### SHOP THE COLLECTION



Ottoman -08



Oversized Swivel Accent Chair -21



RAF Sofa -67



LAF Corner Chaise -16



Armless Loveseat -34



RAF Corner Chaise -17



LAF Sofa -66

## Big or small... we fit your space.



ABALONE COLLECTION - 91302

**Option 1** 



### **Option 2**



**Option 3**