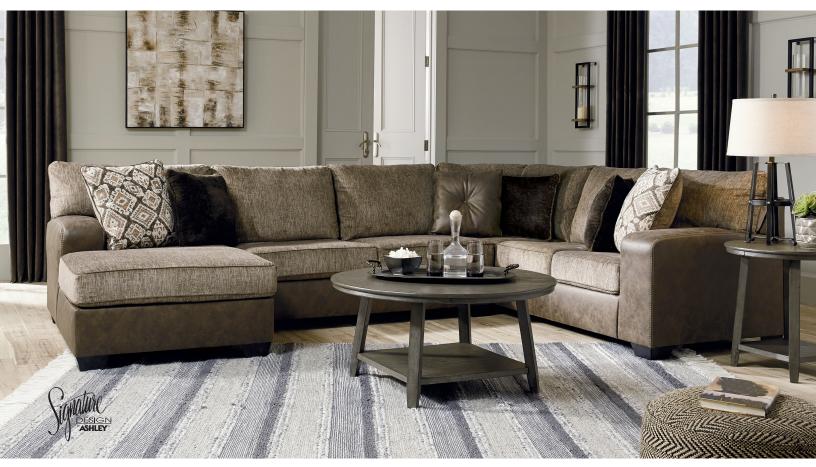

# Abalone Collection - 91302

#### **FEATURES**

They say you can't have it both ways. This indulgently styled sectional begs to differ. Merging cool looks with a warm, cozy feel, this decidedly modern sectional is the ultimate compromise. The sectional's base and track armrests are wrapped in a heavy-duty faux leather with weathered treatment and contrast stitching. Rest assured, a plush chenille wraps the entire seating area—for an oh-so comfortable feel where it really counts. Designer throw pillows take the aesthetic to another level.

## Big or small... we fit your space.

ABALONE COLLECTION - 91302

**Option 1** 