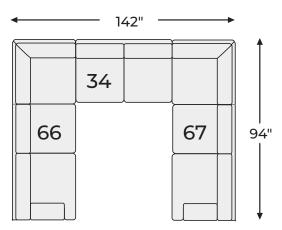

## Big or small... we fit your space.

ABALONE COLLECTION - 91302

**Option 1** 