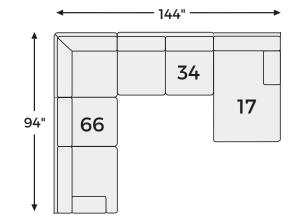

ey say you can't have it both ways. This indulgently styled sectional begs to differ. Merging cool looks with a warm, cozy feel, this decidedly modern sectional is the ultimate compromise. The sectional's base and track armrests are wrapped in a heavy-duty faux leather with weathered treatment and contrast stitching. Rest assured, a plush chenille wraps the entire seating area—for an oh-so comfortable feel where it really counts. Designer throw pillows take the aesthetic to another level.

#### SHOP THE COLLECTION



Ottoman -08



Oversized Swivel Accent Chair -21



RAF Sofa -67



LAF Corner Chaise -16



Armless Loveseat -34



RAF Corner Chaise -17



LAF Sofa -66

## Big or small... we fit your space.



ABALONE COLLECTION - 91302

**Option 1** 



### **Option 2**



**Option 3**