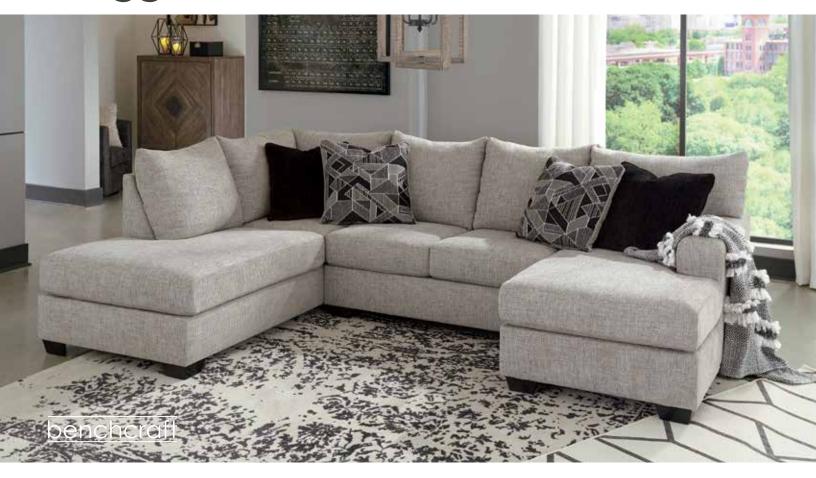

### **Megginson Collection**

#### **FEATURES**

As much as you love clean-lined, modern furniture, you want to keep the vibe relaxed and comfortable. Rest assured, this sectional has that look and feel mastered. Perfect for fashion-forward family rooms, where everyone is welcome to kick back, this designer sectional will win everyone over with its double chaise arrangement. Richly textured, with specks of black and white peeking through, the sectional's storm gray upholstery is chic and sophisticated.