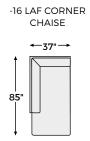

#### SHOP THE COLLECTION

LAF Sofa Chaise

LAF Corner Chaise

RAF Sofa Chaise

RAF Corner Chaise

Ottoman With Storage -11

Oversized Round Swivel Chair -21

## Big or small... we fit your space.

# Option 1 Option 2 124" 124" 03 87" 87" 16 08