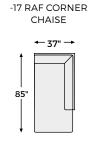

#### SHOP THE COLLECTION

LAF Sofa Chaise

LAF Corner Chaise

RAF Sofa Chaise

RAF Corner Chaise

Ottoman With Storage -11

Oversized Round Swivel Chair -21

## Big or small... we fit your space.

# Option 1 Option 2 124" 124" 03 87" 87" 16 08