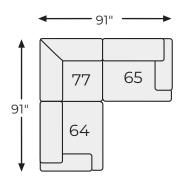

# Emilia Collection - 30901



### **FEATURES**

Catering to your contemporary lifestyle, this sectional is a handsome marriage of masculine and feminine sensibilities. Feather-fiber cushions and bolster pillows soften the look of its chunky, linear silhouette. Warmly hued leather match upholstery levels up the affordable luxury. And you'll never run out of ways to stage this seating arrangement—each piece is fully finished on all sides and capable of standing solo. Urban sophistication has never been more versatile.

### SHOP THE COLLECTION



Oversized Accent Ottoman -08



LAF Corner Chair -64



Wedge -77



Armless Chair -46



RAF Corner Chair -65

# Big or small... we fit your space.

**EMILIA COLLECTION - 30901** 







# Option 2



# Option 3



# Option 4



# Option 5



# Option 6



-08 OVERSIZED ACCENT OTTOMAN



-46 ARMLESS CHAIR



-64 LAF CORNER CHAIR



-65 RAF CORNER CHAIR



-77 WEDGE