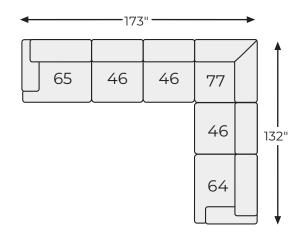

# Big or small... we fit your space.

**EMILIA COLLECTION - 30901** 

### SHOP THE COLLECTION

Oversized Accent Ottoman -08

LAF Corner Chair -64

Wedge -77

Armless Chair -46

RAF Corner Chair -65