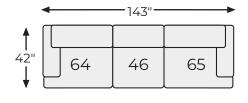

# Emilia Collection - 30901



### **FEATURES**

Catering to your contemporary lifestyle, this sectional is a handsome marriage of masculine and feminine sensibilities. Feather-fiber cushions and bolster pillows soften the look of its chunky, linear silhouette. Warmly hued leather match upholstery levels up the affordable luxury. And you'll never run out of ways to stage this seating arrangement—each piece is fully finished on all sides and capable of standing solo. Urban sophistication has never been more versatile.

### SHOP THE COLLECTION



Oversized Accent Ottoman -08



LAF Corner Chair -64



Wedge -77



Armless Chair -46



RAF Corner Chair -65

# Big or small... we fit your space.

**EMILIA COLLECTION - 30901** 







# Option 2



# Option 3



# Option 4



# Option 5



# Option 6



-08 OVERSIZED ACCENT OTTOMAN



-46 ARMLESS CHAIR



-64 LAF CORNER CHAIR



-65 RAF CORNER CHAIR



-77 WEDGE