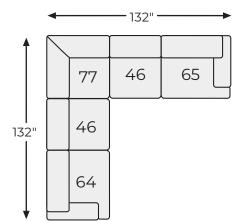

# Emilia Collection - 30901



### **FEATURES**

Catering to your contemporary lifestyle, this sectional is a handsome marriage of masculine and feminine sensibilities. Feather-fiber cushions and bolster pillows soften the look of its chunky, linear silhouette. Warmly hued leather match upholstery levels up the affordable luxury. And you'll never run out of ways to stage this seating arrangement—each piece is fully finished on all sides and capable of standing solo. Urban sophistication has never been more versatile.

### SHOP THE COLLECTION



Oversized Accent Ottoman -08



LAF Corner Chair -64



Wedge -77



Armless Chair -46



RAF Corner Chair -65

# Big or small... we fit your space.

**EMILIA COLLECTION - 30901** 







# Option 2



# Option 3



# Option 4



# Option 5



# Option 6



-08 OVERSIZED ACCENT OTTOMAN



-46 ARMLESS CHAIR



-64 LAF CORNER CHAIR



-65 RAF CORNER CHAIR



-77 WEDGE