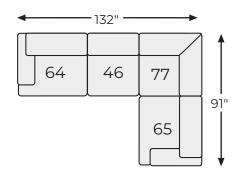

# Emilia Collection - 30901



### **FEATURES**

Catering to your contemporary lifestyle, this sectional is a handsome marriage of masculine and feminine sensibilities. Feather-fiber cushions and bolster pillows soften the look of its chunky, linear silhouette. Warmly hued leather match upholstery levels up the affordable luxury. And you'll never run out of ways to stage this seating arrangement—each piece is fully finished on all sides and capable of standing solo. Urban sophistication has never been more versatile.

### SHOP THE COLLECTION



Oversized Accent Ottoman -08



LAF Corner Chair -64



Wedge -77



Armless Chair -46



RAF Corner Chair -65

# Big or small... we fit your space.

**EMILIA COLLECTION - 30901** 







# Option 2



# Option 3



# Option 4



# Option 5



# Option 6



-08 OVERSIZED ACCENT OTTOMAN



-46 ARMLESS CHAIR



-64 LAF CORNER CHAIR



-65 RAF CORNER CHAIR



-77 WEDGE