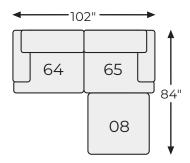

# Option 2

# Option 3

# Option 4

# Option 5

# Option 6

-08 OVERSIZED ACCENT OTTOMAN

-46 ARMLESS CHAIR

-64 LAF CORNER CHAIR

-65 RAF CORNER CHAIR

-77 WEDGE