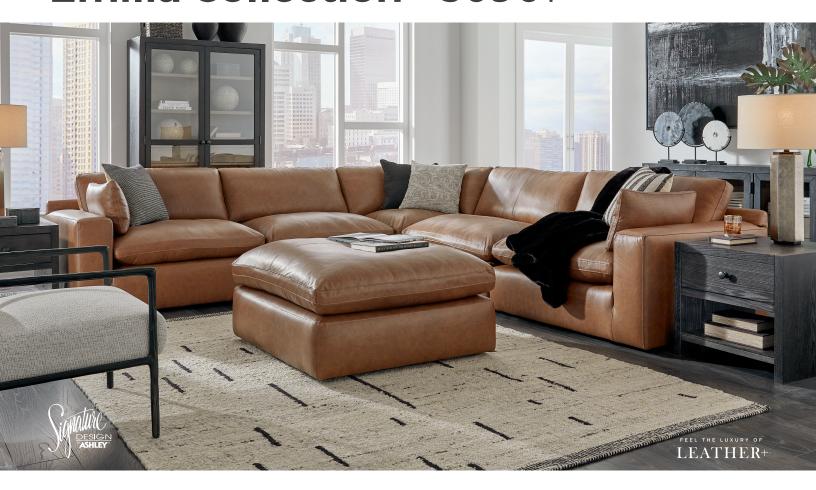

### **FEATURES**

Catering to your contemporary lifestyle, this sectional is a handsome marriage of masculine and feminine sensibilities. Feather-fiber cushions and bolster pillows soften the look of its chunky, linear silhouette. Warmly hued leather match upholstery levels up the affordable luxury. And you'll never run out of ways to stage this seating arrangement—each piece is fully finished on all sides and capable of standing solo. Urban sophistication has never been more versatile.

# Big or small... we fit your space.

**EMILIA COLLECTION - 30901** 