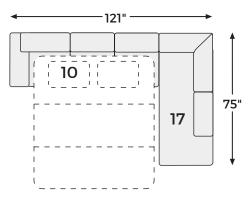

## Big or small... we fit your space.

**BIDDEFORD COLLECTION - 35504** 

### **Option 2**