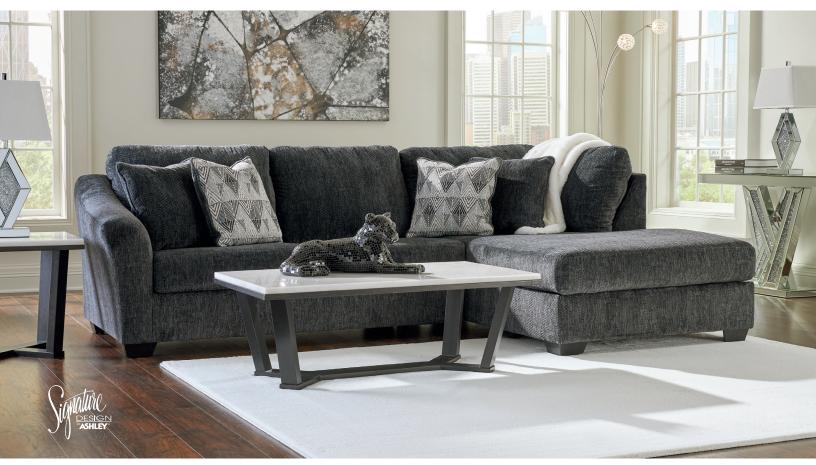

# **Biddeford Collection** - 35504

#### **FEATURES**

Bring fashionable function to the forefront with this sectional with chaise. A transitional arm design adds flair to the frame, incorporating subtle visual interest into the otherwise clean-lined silhouette. Dress it up or down. In a richly versatile neutral, this sectional appeals to a variety of style personalities.

## Big or small... we fit your space.

**BIDDEFORD COLLECTION - 35504** 