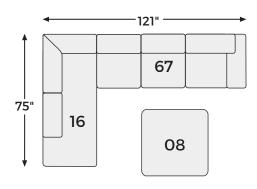

## Big or small... we fit your space.

**BIDDEFORD COLLECTION - 35504** 

### SHOP THE COLLECTION

**Oversized Accent** Ottoman -08

**Oversized Swivel** Accent Chair -21

LAF Corner Chaise -16

LAF Sofa -66

RAF Full Sofa Sleeper -83

**RAF** Corner Chaise -17

**RAF** Sofa -67