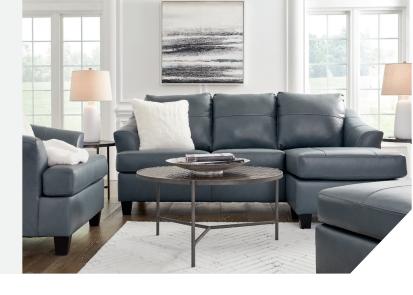

## **FEATURES**

Catering to your fashionable and relaxed lifestyle, this sofa chaise is a handsome marriage of masculine and feminine sensibilities. Soft-to-the-touch leather match upholstery, with an enhanced tone-on-tone look, levels up the affordable luxury. Whether you're hosting guests or enjoying a night in, this piece makes a chic statement. Sophistication has never been more gorgeous.

## **SHOP THE COLLECTION**

Ottoman

Sofa Chaise

Natural

Smoke

**AVAILABLE COLORS** 

Chair and a Half -23

Sofa -38