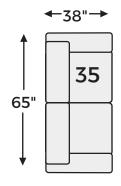

## Big or small... we fit your space.

GENOA COLLECTION - 47704/05

Loveseat -35

Full Sofa Sleeper -36