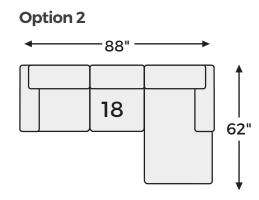

## Genoa Collection - 47704/05



## **FEATURES**

Catering to your fashionable and relaxed lifestyle, this sofa chaise is a handsome marriage of masculine and feminine sensibilities. Soft-to-the-touch leather match upholstery, with an enhanced tone-on-tone look, levels up the affordable luxury. Whether you're hosting guests or enjoying a night in, this piece makes a chic statement. Sophistication has never been more gorgeous.

## **SHOP THE COLLECTION**



Ottoman



Sofa Chaise



Natural



Smoke

**AVAILABLE COLORS** 



Chair and a Half -23

Sofa -38



Loveseat -35



Full Sofa Sleeper -36

## Big or small... we fit your space.

GENOA COLLECTION - 47704/05