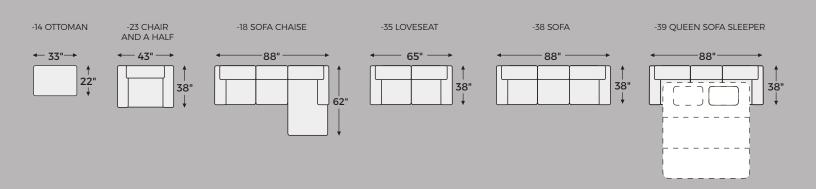

## **SHOP THE COLLECTION**

Ottoman

Sofa Chaise

Natural

Smoke

**AVAILABLE COLORS** 

Chair and a Half -23

Sofa -38

Loveseat -35

Full Sofa Sleeper -36

## Big or small... we fit your space.

GENOA COLLECTION - 47704/05