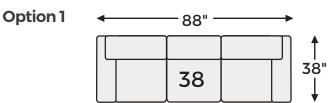

## Big or small... we fit your space.

GENOA COLLECTION - 47704/05

## **SHOP THE COLLECTION**

Ottoman

Sofa Chaise

Natural

Smoke

**AVAILABLE COLORS** 

Chair and a Half -23

Sofa -38