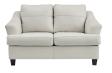

## Genoa Collection - 47704/05



## **FEATURES**

Catering to your fashionable and relaxed lifestyle, this sofa chaise is a handsome marriage of masculine and feminine sensibilities. Soft-to-the-touch leather match upholstery, with an enhanced tone-on-tone look, levels up the affordable luxury. Whether you're hosting guests or enjoying a night in, this piece makes a chic statement. Sophistication has never been more gorgeous.

## **SHOP THE COLLECTION**



Ottoman



Sofa Chaise



Natural



Smoke

**AVAILABLE COLORS** 



Chair and a Half -23

Sofa -38



Loveseat -35



Full Sofa Sleeper -36

## Big or small... we fit your space.

GENOA COLLECTION - 47704/05