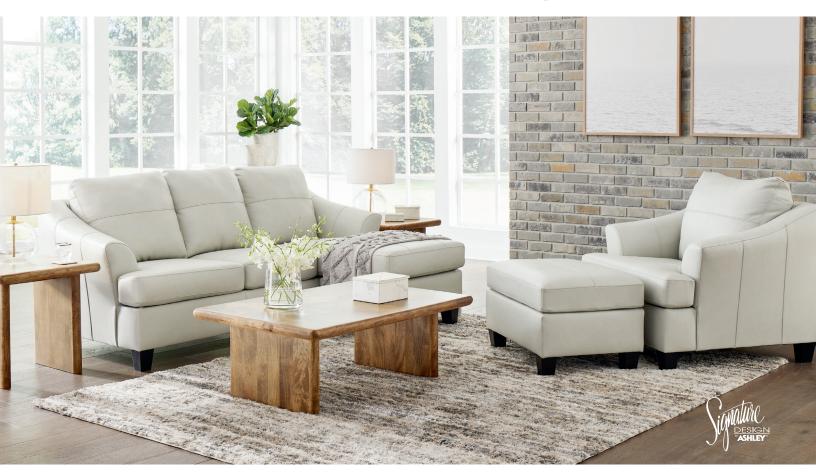

## Genoa Collection - 47704/05

## **FEATURES**

Catering to your fashionable and relaxed lifestyle, this sofa chaise is a handsome marriage of masculine and feminine sensibilities. Soft-to-the-touch leather match upholstery, with an enhanced tone-on-tone look, levels up the affordable luxury. Whether you're hosting guests or enjoying a night in, this piece makes a chic statement. Sophistication has never been more gorgeous.

## **SHOP THE COLLECTION**

Ottoman

Sofa Chaise

Natural

Smoke

**AVAILABLE COLORS** 

Chair and a Half -23

Sofa -38

## Big or small... we fit your space.

GENOA COLLECTION - 47704/05