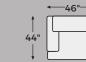

# **Big or small...** we fit your space.

**AVALIYAH COLLECTION - 58103** 

44'

16

68"

65

#### **Option 10**

-08 OVERSIZED ACCENT OTTOMAN

44"

44

44"

-17 RAF

CHAIR

-64 LAF CORNER CHAIR