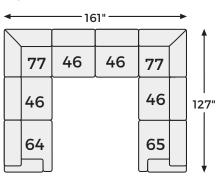

eep seating invites you to sink right in, with bold beveled block arms that are softened by bullnose "waterfall" cushions. Best of all, the modular design lets you stage the pieces solo or rearrange them, for a look that's always fresh. Whether you're enjoying the company of friends or relaxing by yourself, this sectional's remarkable quality and smart style are sure to delight.

## SHOP THE COLLECTION



Oversized Accent Ottoman -08



LAF Corner Chaise -16



Armless Chair -46



Wedge -77



RAF Corner Chaise -17



LAF Corner Chair -64



RAF Corner Chair -65

# **Big or small...** we fit your space.

**AVALIYAH COLLECTION - 58103** 

44'







16

68"

65





### **Option 5**

**Option 1** 

64

- 93"

65



# **Option 8**



## **Option 6**



# **Option 7**





### **Option 9**



#### **Option 10**



-08 OVERSIZED ACCENT OTTOMAN

44"

44



44"

-17 RAF

CHAIR

-64 LAF CORNER CHAIR

-65 RAF CORNER CHAIR

46"





68"

CORNER CHAISE

-46 ARMLESS













68"

44'