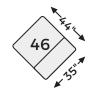

#### **Option 10**

-08 OVERSIZED ACCENT OTTOMAN

44"

44

44"

-17 RAF

CHAIR

-64 LAF CORNER CHAIR

-65 RAF CORNER CHAIR

46"

68"

CORNER CHAISE

-46 ARMLESS

68"

44'