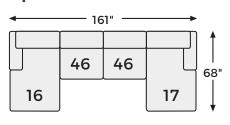

# **Big or small...** we fit your space.

**AVALIYAH COLLECTION - 58103** 

44'

16

68"

65