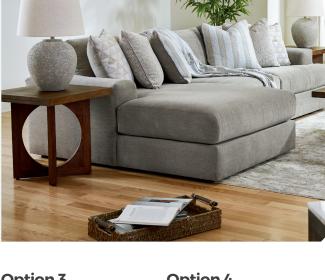

#### **FEATURES**

The casual, low-slung shape of this sectional makes it fully lounge-ready. Its deep seating invites you to sink right in, with bold beveled block arms that are softened by bullnose "waterfall" cushions. Best of all, the modular design lets you stage the pieces solo or rearrange them, for a look that's always fresh. Whether you're enjoying the company of friends or relaxing by yourself, this sectional's remarkable quality and smart style are sure to delight.