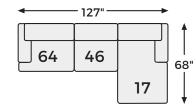

## SHOP THE COLLECTION

Oversized Accent Ottoman -08

LAF Corner Chaise -16

Armless Chair -46

Wedge -77

RAF Corner Chaise -17

LAF Corner Chair -64

RAF Corner Chair -65

# **Big or small...** we fit your space.

**AVALIYAH COLLECTION - 58103** 

44'

16

68"

65