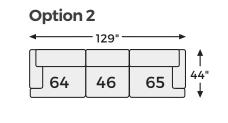

## SHOP THE COLLECTION

Oversized Accent Ottoman -08

LAF Corner Chaise -16

Armless Chair -46

Wedge -77

RAF Corner Chaise -17

LAF Corner Chair -64

RAF Corner Chair -65

# **Big or small...** we fit your space.

**AVALIYAH COLLECTION - 58103** 

44'

16

68"

65