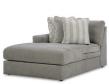

## SHOP THE COLLECTION

Oversized Accent Ottoman -08

LAF Corner Chaise -16

Armless Chair -46

Wedge -77

RAF Corner Chaise -17

LAF Corner Chair -64

RAF Corner Chair -65

#### **Option 10**

-08 OVERSIZED ACCENT OTTOMAN

44"

44

44"

-17 RAF

CHAIR

-64 LAF CORNER CHAIR

-65 RAF CORNER CHAIR

46"

68"

CORNER CHAISE

-46 ARMLESS

68"

44'