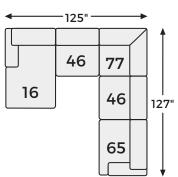

ional makes it fully lounge-ready. Its deep seating invites you to sink right in, with bold beveled block arms that are softened by bullnose "waterfall" cushions. Best of all, the modular design lets you stage the pieces solo or rearrange them, for a look that's always fresh. Whether you're enjoying the company of friends or relaxing by yourself, this sectional's remarkable quality and smart style are sure to delight.

## SHOP THE COLLECTION



Oversized Accent Ottoman -08



LAF Corner Chaise -16



Armless Chair -46



Wedge -77



RAF Corner Chaise -17



LAF Corner Chair -64



RAF Corner Chair -65

# **Big or small...** we fit your space.

**AVALIYAH COLLECTION - 58103** 

44'







16

68"

65





### **Option 5**

**Option 1** 

64

- 93"

65



# **Option 8**



## **Option 6**



# **Option 7**





### **Option 9**



#### **Option 10**



-08 OVERSIZED ACCENT OTTOMAN

44"

44



44"

-17 RAF

CHAIR

-64 LAF CORNER CHAIR

-65 RAF CORNER CHAIR

46"





68"

CORNER CHAISE

-46 ARMLESS













68"

44'