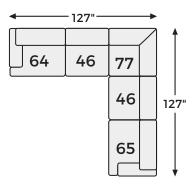

casual, low-slung shape of this sectional makes it fully lounge-ready. Its deep seating invites you to sink right in, with bold beveled block arms that are softened by bullnose "waterfall" cushions. Best of all, the modular design lets you stage the pieces solo or rearrange them, for a look that's always fresh. Whether you're enjoying the company of friends or relaxing by yourself, this sectional's remarkable quality and smart style are sure to delight.

## SHOP THE COLLECTION



Oversized Accent Ottoman -08



LAF Corner Chaise -16



Armless Chair -46



Wedge -77



RAF Corner Chaise -17



LAF Corner Chair -64



RAF Corner Chair -65

# **Big or small...** we fit your space.

**AVALIYAH COLLECTION - 58103** 

44'







16

68"

65





### **Option 5**

**Option 1** 

64

- 93"

65



# **Option 8**



## **Option 6**



# **Option 7**





### **Option 9**



#### **Option 10**



-08 OVERSIZED ACCENT OTTOMAN

44"

44



44"

-17 RAF

CHAIR

-64 LAF CORNER CHAIR

-65 RAF CORNER CHAIR

46"





68"

CORNER CHAISE

-46 ARMLESS













68"

44'