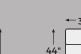

### **Option 5**

**Option 1** 

64

- 93"

65

#### **Option 10**

-08 OVERSIZED ACCENT OTTOMAN

44"

44

44"

-17 RAF

CHAIR

-64 LAF CORNER CHAIR