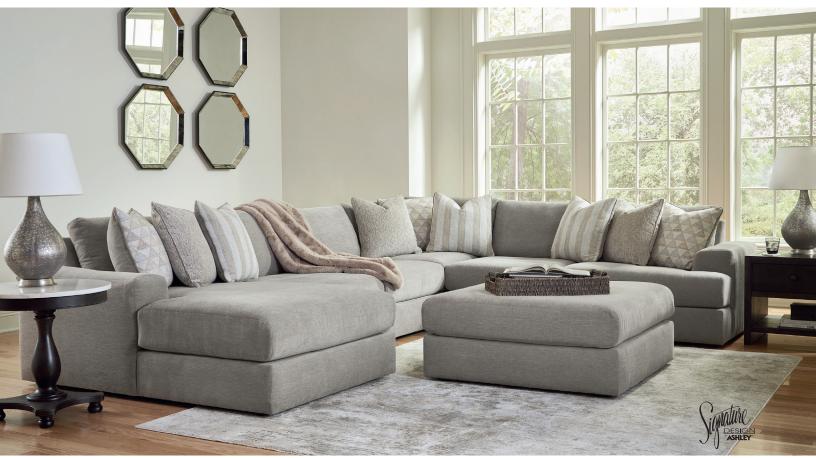

# Avaliyah Collection - 58103

#### **FEATURES**

The casual, low-slung shape of this sectional makes it fully lounge-ready. Its deep seating invites you to sink right in, with bold beveled block arms that are softened by bullnose "waterfall" cushions. Best of all, the modular design lets you stage the pieces solo or rearrange them, for a look that's always fresh. Whether you're enjoying the company of friends or relaxing by yourself, this sectional's remarkable quality and smart style are sure to delight.

## SHOP THE COLLECTION

Oversized Accent Ottoman -08

LAF Corner Chaise -16

Armless Chair -46

Wedge -77

RAF Corner Chaise -17

LAF Corner Chair -64

RAF Corner Chair -65