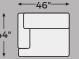

#### **Option 10**

-08 OVERSIZED ACCENT OTTOMAN

44"

44

44"

-17 RAF

CHAIR

-64 LAF CORNER CHAIR

-65 RAF CORNER CHAIR

46"

68"

CORNER CHAISE

-46 ARMLESS

68"

44'