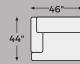

pieces solo or rearrange them, for a look that's always fresh. Whether you're enjoying the company of friends or relaxing by yourself, this sectional's remarkable quality and smart style are sure to delight.

## SHOP THE COLLECTION



Oversized Accent Ottoman -08



LAF Corner Chaise -16



Armless Chair -46



Wedge -77



RAF Corner Chaise -17



LAF Corner Chair -64



RAF Corner Chair -65

# **Big or small...** we fit your space.

**AVALIYAH COLLECTION - 58103** 

44'







16

68"

65





### **Option 5**

**Option 1** 

64

- 93"

65



# **Option 8**



## **Option 6**



# **Option 7**





### **Option 9**



#### **Option 10**



-08 OVERSIZED ACCENT OTTOMAN

44"

44



44"

-17 RAF

CHAIR

-64 LAF CORNER CHAIR

-65 RAF CORNER CHAIR

46"





68"

CORNER CHAISE

-46 ARMLESS













68"

44'