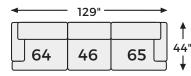

ly lounge-ready. Its deep seating invites you to sink right in, with bold beveled block arms that are softened by bullnose "waterfall" cushions. Best of all, the modular design lets you stage the pieces solo or rearrange them, for a look that's always fresh. Whether you're enjoying the company of friends or relaxing by yourself, this sectional's remarkable quality and smart style are sure to delight.

## SHOP THE COLLECTION



Oversized Accent Ottoman -08



LAF Corner Chaise -16



Armless Chair -46



Wedge -77



RAF Corner Chaise -17



LAF Corner Chair -64



RAF Corner Chair -65

# **Big or small...** we fit your space.

**AVALIYAH COLLECTION - 58103** 

44'







16

68"

65





### **Option 5**

**Option 1** 

64

- 93"

65



# **Option 8**



## **Option 6**



# **Option 7**





### **Option 9**



#### **Option 10**



-08 OVERSIZED ACCENT OTTOMAN

44"

44



44"

-17 RAF

CHAIR

-64 LAF CORNER CHAIR

-65 RAF CORNER CHAIR

46"





68"

CORNER CHAISE

-46 ARMLESS













68"

44'