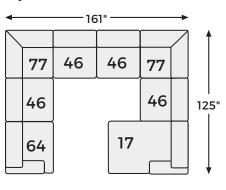

u to sink right in, with bold beveled block arms that are softened by bullnose "waterfall" cushions. Best of all, the modular design lets you stage the pieces solo or rearrange them, for a look that's always fresh. Whether you're enjoying the company of friends or relaxing by yourself, this sectional's remarkable quality and smart style are sure to delight.

## SHOP THE COLLECTION



Oversized Accent Ottoman -08



LAF Corner Chaise -16



Armless Chair -46



Wedge -77



RAF Corner Chaise -17



LAF Corner Chair -64



RAF Corner Chair -65

# **Big or small...** we fit your space.

**AVALIYAH COLLECTION - 58103** 

44'







16

68"

65





### **Option 5**

**Option 1** 

64

- 93"

65



# **Option 8**



## **Option 6**



# **Option 7**





### **Option 9**



#### **Option 10**



-08 OVERSIZED ACCENT OTTOMAN

44"

44



44"

-17 RAF

CHAIR

-64 LAF CORNER CHAIR

-65 RAF CORNER CHAIR

46"





68"

CORNER CHAISE

-46 ARMLESS













68"

44'