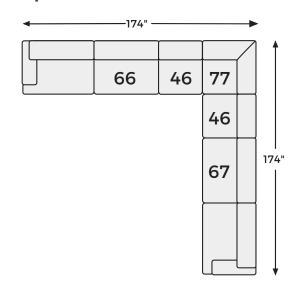

# **Stupendous Collection - 25903**



#### **FEATURES**

Don't want to sacrifice standout style for majorly cozy seating? This sectional pairs bold character with sink-in comfort. Its retro-cool jumbo cord over feather-blend cushions creates a luxuriously soft lounging experience. With this sectional, you can balance everyday relaxation and your unique eye for design.

#### **SHOP THE COLLECTION**



Oversized Accent Ottoman



LAF Sofa -66



RAF Sofa -67



Oversized Chaise -15



Armless Chair -46



Wedge -77

# Big or small... we fit your space.

**STUPENDOUS COLLECTION - 25903** 



## Option 1



### Option 2



#### Option 3



### Option 4