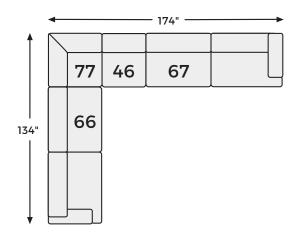

# **Stupendous Collection - 25903**



#### **FEATURES**

Don't want to sacrifice standout style for majorly cozy seating? This sectional pairs bold character with sink-in comfort. Its retro-cool jumbo cord over feather-blend cushions creates a luxuriously soft lounging experience. With this sectional, you can balance everyday relaxation and your unique eye for design.

#### **SHOP THE COLLECTION**



Oversized Accent Ottoman



LAF Sofa -66



RAF Sofa -67



Oversized Chaise -15



Armless Chair -46



Wedge -77

# Big or small... we fit your space.

**STUPENDOUS COLLECTION - 25903** 



## Option 1



### Option 2



#### Option 3



### Option 4