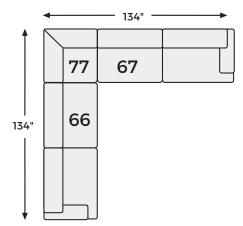

# **Stupendous Collection - 25903**



#### **FEATURES**

Don't want to sacrifice standout style for majorly cozy seating? This sectional pairs bold character with sink-in comfort. Its retro-cool jumbo cord over feather-blend cushions creates a luxuriously soft lounging experience. With this sectional, you can balance everyday relaxation and your unique eye for design.

#### **SHOP THE COLLECTION**



Oversized Accent Ottoman



LAF Sofa -66



RAF Sofa -67



Oversized Chaise -15



Armless Chair -46



Wedge -77

# Big or small... we fit your space.

**STUPENDOUS COLLECTION - 25903** 



## Option 1



### Option 2



#### Option 3



### Option 4