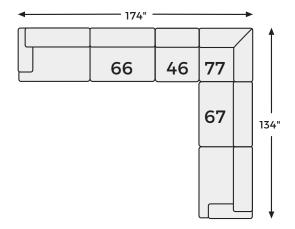

# **Stupendous Collection - 25903**



#### **FEATURES**

Don't want to sacrifice standout style for majorly cozy seating? This sectional pairs bold character with sink-in comfort. Its retro-cool jumbo cord over feather-blend cushions creates a luxuriously soft lounging experience. With this sectional, you can balance everyday relaxation and your unique eye for design.

#### **SHOP THE COLLECTION**



Oversized Accent Ottoman



LAF Sofa -66



RAF Sofa -67



Oversized Chaise -15



Armless Chair -46



Wedge -77

# Big or small... we fit your space.

**STUPENDOUS COLLECTION - 25903** 



## Option 1



### Option 2



#### Option 3



### Option 4