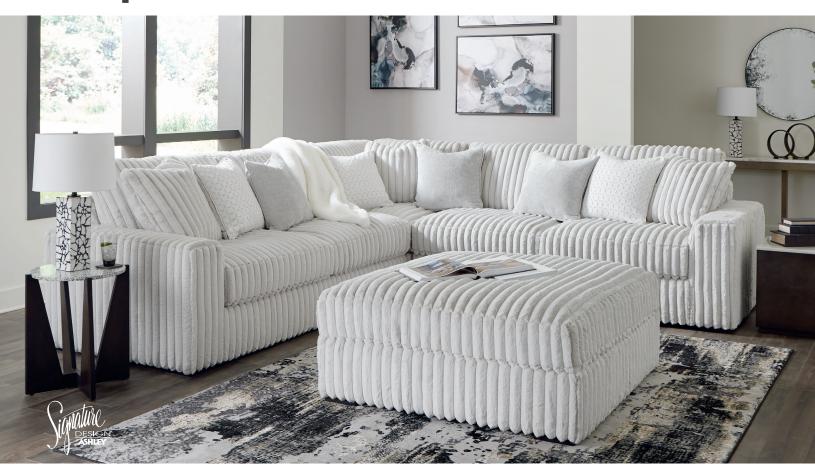

#### **FEATURES**

Don't want to sacrifice standout style for majorly cozy seating? This sectional pairs bold character with sink-in comfort. Its retro-cool jumbo cord over feather-blend cushions creates a luxuriously soft lounging experience. With this sectional, you can balance everyday relaxation and your unique eye for design.

#### **SHOP THE COLLECTION**

Oversized Accent Ottoman

LAF Sofa -66

RAF Sofa -67

Oversized Chaise -15

Armless Chair -46

Wedge -77