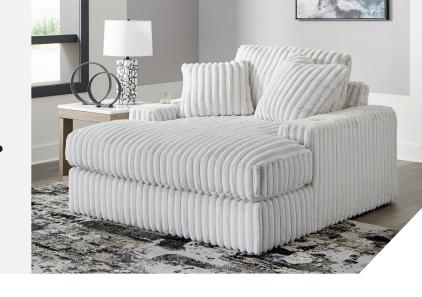

# **Stupendous Collection - 25903**

#### **FEATURES**

Don't want to sacrifice standout style for majorly cozy seating? This sectional pairs bold character with sink-in comfort. Its retro-cool jumbo cord over feather-blend cushions creates a luxuriously soft lounging experience. With this sectional, you can balance everyday relaxation and your unique eye for design.

# Big or small... we fit your space.

**STUPENDOUS COLLECTION - 25903** 