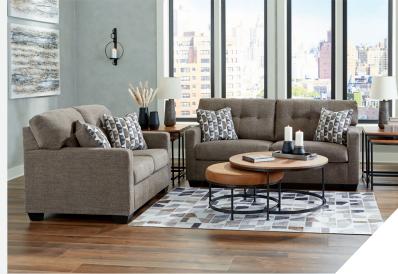

## **FEATURES**

Reliable comfort, reimagined. Suitable for a variety of spaces, this sectional with chaise invites you to say hello to approachable, everyday style. It expertly balances classic details, like a tufted back, with a contemporary structure. Satisfyingly soft, multi-hued upholstery rounds out the relaxed feel of this smartly designed piece.

## **SHOP THE COLLECTION**

Oversized Accent Ottoman

Sofa -38

RAF Corner Chaise

Pebble Chocolate

Chaise

Full Sofa Sleeper

LAF Sofa