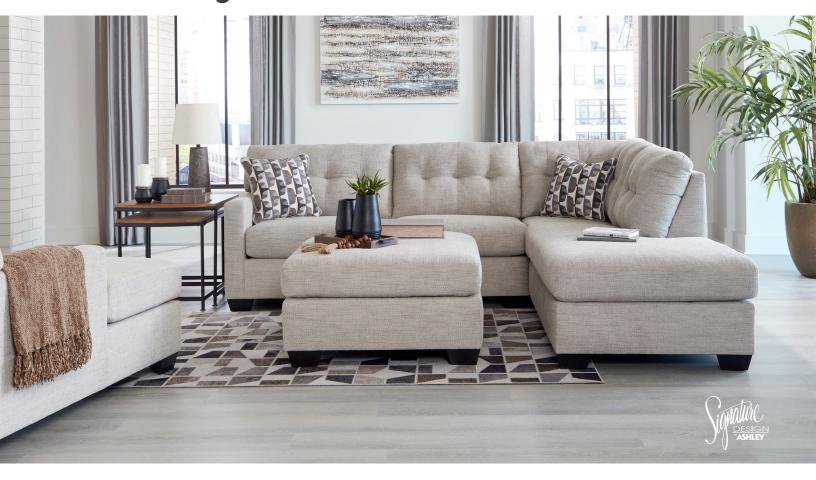

## **Mahoney Collection** - 31004/05

## **FEATURES**

Reliable comfort, reimagined. Suitable for a variety of spaces, this sectional with chaise invites you to say hello to approachable, everyday style. It expertly balances classic details, like a tufted back, with a contemporary structure. Satisfyingly soft, multi-hued upholstery rounds out the relaxed feel of this smartly designed piece.

## **SHOP THE COLLECTION**

Oversized Accent Ottoman

Sofa -38

RAF Corner Chaise

Pebble Chocolate

Chaise

Full Sofa Sleeper

LAF Sofa