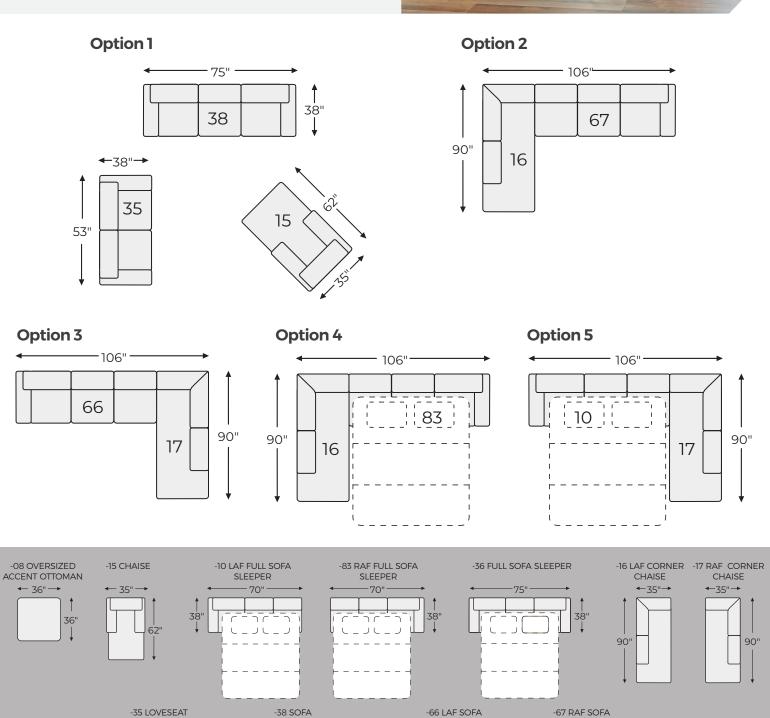

## Big or small... we fit your space.

**MAHONEY COLLECTION** 

70"

## **SHOP THE COLLECTION**

Oversized Accent Ottoman

Sofa -38

RAF Corner Chaise

Pebble Chocolate

Chaise

Full Sofa Sleeper

LAF Sofa

LAF Full Sofa Sleeper -10

Loveseat -35

LAF Corner Chaise -16

RAF Sofa

RAF Full Sofa Sleeper -83