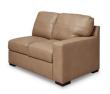

#### SHOP THE COLLECTION

Oversized Accent Ottoman -08

LAF Sofa with Corner Wedge

RAF Sofa with Corner Wedge

Armless Chair

LAF Loveseat -55

RAF Loveseat -56

## Option 4

-08 OVERSIZED ACCENT OTTOMAN -46 ARMLESS CHAIR

→ 37" → ← 26" → 37" ↓ 40" -48 LAF SOFA WITH CORNER WEDGE

-49 RAF SOFA WITH CORNER WEDGE

-55 LAF LOVESEAT

-56 RAF LOVESEAT