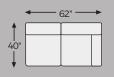

# Big or small... we fit your space.

**BANDON COLLECTION - 38006** 

## Option 4

-08 OVERSIZED ACCENT OTTOMAN -46 ARMLESS CHAIR

→ 37" → ← 26" → 37" ↓ 40" -48 LAF SOFA WITH CORNER WEDGE

-49 RAF SOFA WITH CORNER WEDGE

-55 LAF LOVESEAT

-56 RAF LOVESEAT