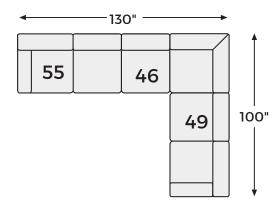

## Option 4

-08 OVERSIZED ACCENT OTTOMAN -46 ARMLESS CHAIR

→ 37" → ← 26" → 37" ↓ 40" -48 LAF SOFA WITH CORNER WEDGE

-49 RAF SOFA WITH CORNER WEDGE

-55 LAF LOVESEAT

-56 RAF LOVESEAT