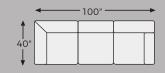

# Big or small... we fit your space.

**BANDON COLLECTION - 38006** 

#### Option 2