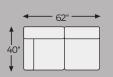

# Big or small... we fit your space.

**BANDON COLLECTION - 38006** 

### Option 3