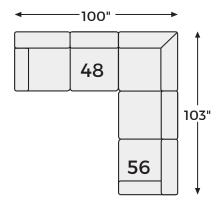

#### Option 2

## Option 4

-08 OVERSIZED ACCENT OTTOMAN -46 ARMLESS CHAIR

→ 37" → ← 26" → 37" ↓ 40" -48 LAF SOFA WITH CORNER WEDGE

-49 RAF SOFA WITH CORNER WEDGE

-55 LAF LOVESEAT

-56 RAF LOVESEAT