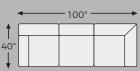

# Big or small... we fit your space.

**BANDON COLLECTION - 38006** 

### Option 1