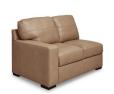

#### SHOP THE COLLECTION

Oversized Accent Ottoman -08

LAF Sofa with Corner Wedge

RAF Sofa with Corner Wedge

Armless Chair

LAF Loveseat -55

RAF Loveseat -56

## Option 4

-08 OVERSIZED ACCENT OTTOMAN -46 ARMLESS CHAIR

→ 37" → ← 26" → 37" ↓ 40" -48 LAF SOFA WITH CORNER WEDGE

-49 RAF SOFA WITH CORNER WEDGE

-55 LAF LOVESEAT

-56 RAF LOVESEAT