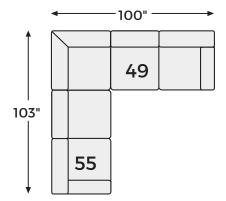

### Option 1

## Option 4

-08 OVERSIZED ACCENT OTTOMAN -46 ARMLESS CHAIR

→ 37" → ← 26" → 37" ↓ 40" -48 LAF SOFA WITH CORNER WEDGE

-49 RAF SOFA WITH CORNER WEDGE

-55 LAF LOVESEAT

-56 RAF LOVESEAT