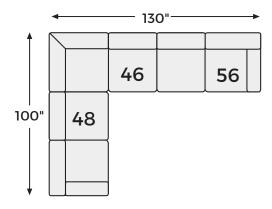

### Option 3

## Option 4

-08 OVERSIZED ACCENT OTTOMAN -46 ARMLESS CHAIR

→ 37" → ← 26" → 37" ↓ 40" -48 LAF SOFA WITH CORNER WEDGE

-49 RAF SOFA WITH CORNER WEDGE

-55 LAF LOVESEAT

-56 RAF LOVESEAT