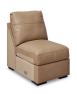

#### SHOP THE COLLECTION

Oversized Accent Ottoman -08

LAF Sofa with Corner Wedge

RAF Sofa with Corner Wedge

Armless Chair

LAF Loveseat -55

RAF Loveseat -56

## Option 4

-08 OVERSIZED ACCENT OTTOMAN -46 ARMLESS CHAIR

→ 37" → ← 26" → 37" ↓ 40" -48 LAF SOFA WITH CORNER WEDGE

-49 RAF SOFA WITH CORNER WEDGE

-55 LAF LOVESEAT

-56 RAF LOVESEAT