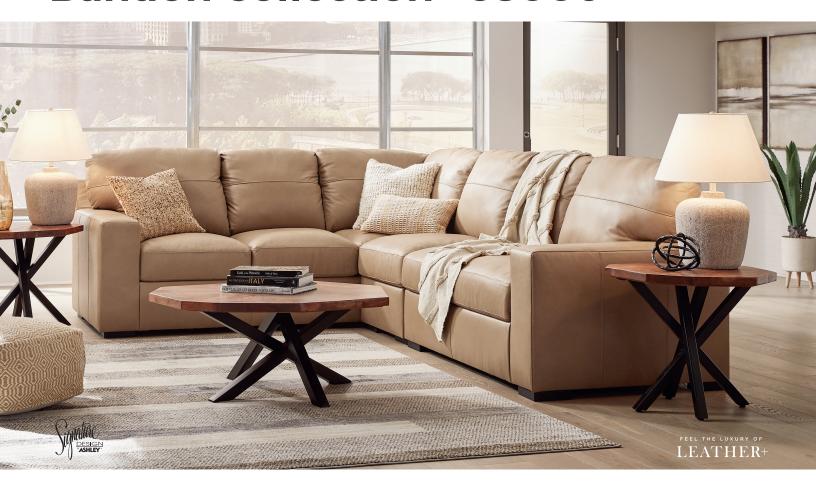

# **Bandon Collection - 38006**

#### **FEATURES**

Indulge in attainable, top-of-the-line luxury. With this sectional, you can outfit your home in ultra-sleek style. Genuine leather upholstery on the interior provides the richly refined look and feel you love without breaking the bank. Clean-lined arms polish off the contemporary design.

# Big or small... we fit your space.

**BANDON COLLECTION - 38006** 