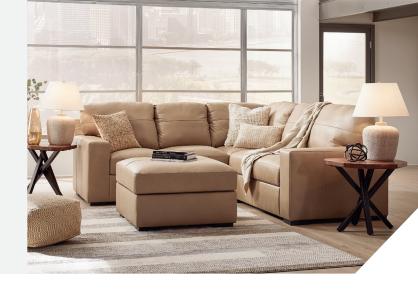

# **Bandon Collection - 38006**

#### **FEATURES**

Indulge in attainable, top-of-the-line luxury. With this sectional, you can outfit your home in ultra-sleek style. Genuine leather upholstery on the interior provides the richly refined look and feel you love without breaking the bank. Clean-lined arms polish off the contemporary design.

# Big or small... we fit your space.

**BANDON COLLECTION - 38006** 