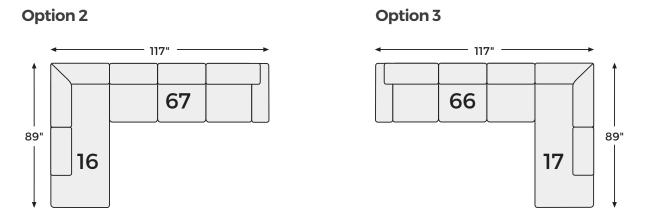

# **Lonoke Collection - 50504/05**



#### **FEATURES**

This sectional with chaise speaks to those drawn to fresh, contemporary style with richly neutral appeal. Subtle and sophisticated, the plush upholstery and dark tri-block legs are a natural complement for so many color schemes. On-trend track arms provide great support. Curling up on this sectional to enjoy a night in is never out of the question.

## **AVAILABLE COLORS**





Gunmetal Parchment

### SHOP THE COLLECTION



Oversized Accent Ottoman -08



RAF Corner Chaise -17



Sofa



Ottoman -14



Chair and a Half -23



LAF Sofa -66



LAF Corner Chaise -16



Loveseat -35



RAF Sofa -67

# Big or small... we fit your space.

**LONOKE COLLECTION - 50504/05**