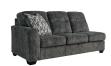

#### **FEATURES**

This sectional with chaise speaks to those drawn to fresh, contemporary style with richly neutral appeal. Subtle and sophisticated, the plush upholstery and dark tri-block legs are a natural complement for so many color schemes. On-trend track arms provide great support. Curling up on this sectional to enjoy a night in is never out of the question.

## **AVAILABLE COLORS**

Gunmetal Parchment