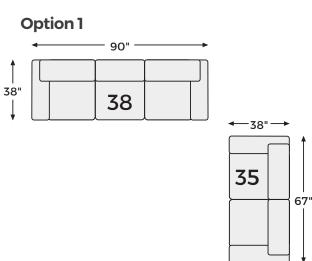

# **Lonoke Collection - 50504/05**



#### **FEATURES**

This sectional with chaise speaks to those drawn to fresh, contemporary style with richly neutral appeal. Subtle and sophisticated, the plush upholstery and dark tri-block legs are a natural complement for so many color schemes. On-trend track arms provide great support. Curling up on this sectional to enjoy a night in is never out of the question.

## **AVAILABLE COLORS**





Gunmetal Parchment

### SHOP THE COLLECTION



Oversized Accent Ottoman -08



RAF Corner Chaise -17



Sofa



Ottoman -14



Chair and a Half -23



LAF Sofa -66



LAF Corner Chaise -16



Loveseat -35



RAF Sofa -67

# Big or small... we fit your space.

**LONOKE COLLECTION - 50504/05**