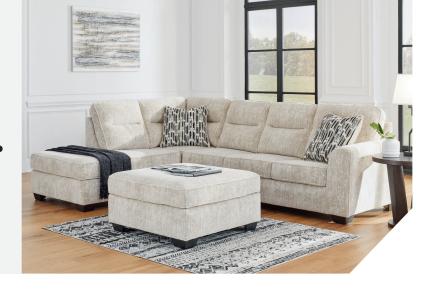

#### **FEATURES**

This sectional with chaise speaks to those drawn to fresh, contemporary style with richly neutral appeal. Subtle and sophisticated, the plush upholstery and dark tri-block legs are a natural complement for so many color schemes. On-trend track arms provide great support. Curling up on this sectional to enjoy a night in is never out of the question.

## **AVAILABLE COLORS**

Gunmetal Parchment