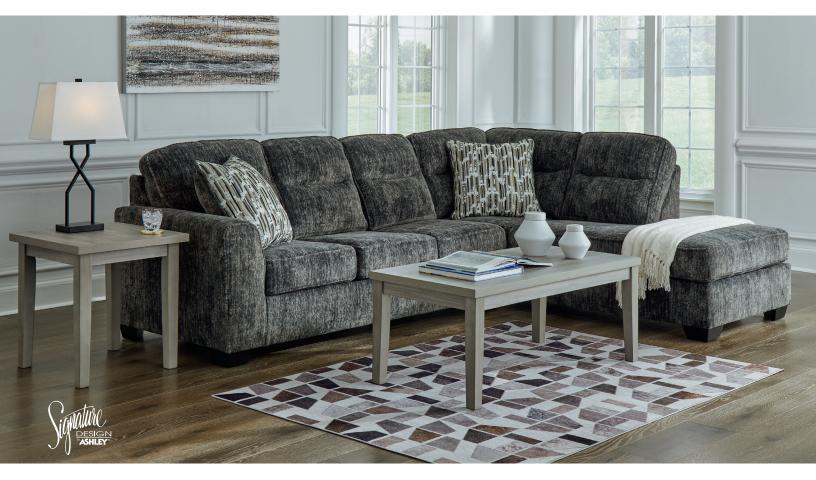

# **Lonoke Collection - 50504/05**

#### **FEATURES**

This sectional with chaise speaks to those drawn to fresh, contemporary style with richly neutral appeal. Subtle and sophisticated, the plush upholstery and dark tri-block legs are a natural complement for so many color schemes. On-trend track arms provide great support. Curling up on this sectional to enjoy a night in is never out of the question.

# Big or small... we fit your space.

**LONOKE COLLECTION - 50504/05** 