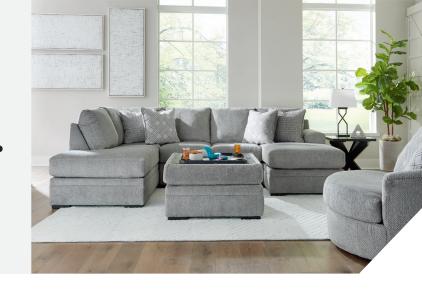

## **Casselbury Collection - 52906**

#### **FEATURES**

Don't be limited by a lack of space. This sectional makes family movie nights and get-togethers with friends all the more cozy. With its double-chaise configuration, everyone has a spot to lounge. A trendy gray hue offers the contemporary style you crave. So sit back and relax—this functional piece is ready to indulge you with everyday comfort.

# Big or small... we fit your space.

**CASSELBURY COLLECTION - 52906** 