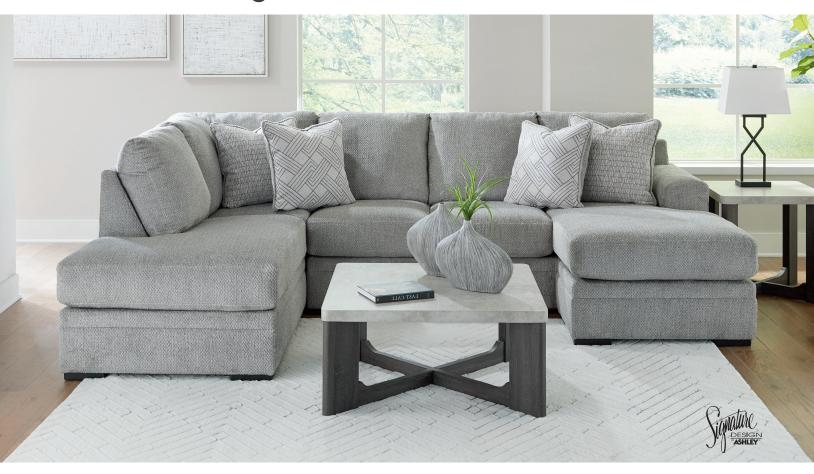

## **Casselbury Collection - 52906**

#### **FEATURES**

Don't be limited by a lack of space. This sectional makes family movie nights and get-togethers with friends all the more cozy. With its double-chaise configuration, everyone has a spot to lounge. A trendy gray hue offers the contemporary style you crave. So sit back and relax—this functional piece is ready to indulge you with everyday comfort.

# Big or small... we fit your space.

**CASSELBURY COLLECTION - 52906** 