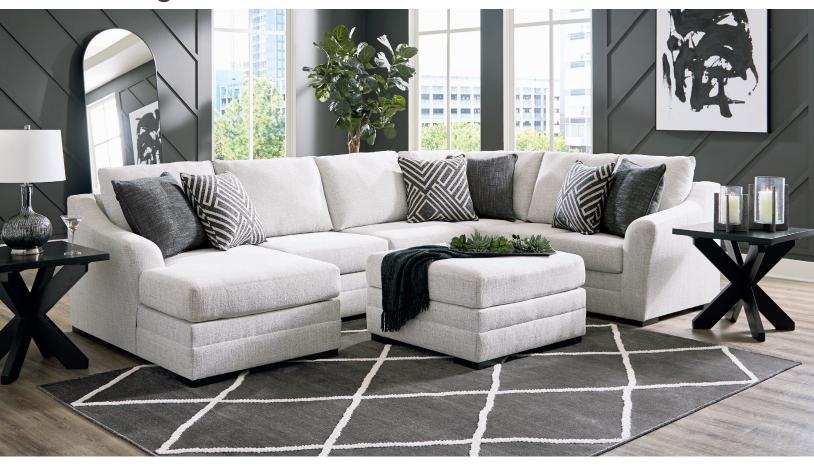

## **Koralynn Collection - 54102**

#### **FEATURES**

Refined design, reimagined to fit your busy lifestyle. This sectional with chaise impresses in high-traffic areas with its neutral hue and contemporary character. Stressed about upkeep with kids and pets in the house? You won't need to sweat spills and messes, because the performance fabric is easy to clean and machine washable.

### **SHOP THE COLLECTION**

Oversized Accent Ottoman -08

LAF Corner Chaise -16

RAF Corner Chaise -17

Armless Loveseat

LAF Sofa with Corner Wedge

RAF Sofa with Corner Wedge -49