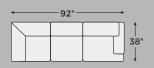

### Option 2

-08 OVERSIZED ACCENT OTTOMAN ←-36"→

-17 RAF CORNER CHAISE ← 38" →

-48 LAF SOFA WITH CORNER WEDGE

-49 RAF SOFA WITH CORNER WEDGE