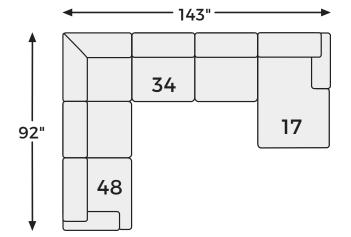

### Option 1

### Option 2

-08 OVERSIZED ACCENT OTTOMAN ←-36"→

-17 RAF CORNER CHAISE ← 38" →

-48 LAF SOFA WITH CORNER WEDGE

-49 RAF SOFA WITH CORNER WEDGE