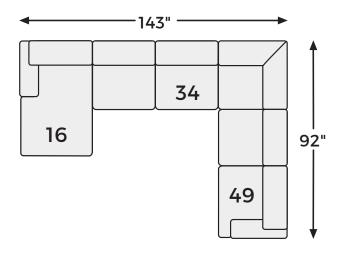

### Option 1

### Option 2

-08 OVERSIZED ACCENT OTTOMAN ←-36"→

-17 RAF CORNER CHAISE ← 38" →

-48 LAF SOFA WITH CORNER WEDGE

-49 RAF SOFA WITH CORNER WEDGE