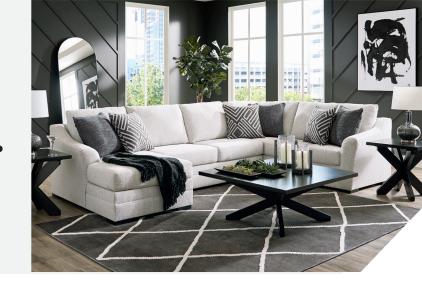

## **Koralynn Collection - 54102**

#### **FEATURES**

Refined design, reimagined to fit your busy lifestyle. This sectional with chaise impresses in high-traffic areas with its neutral hue and contemporary character. Stressed about upkeep with kids and pets in the house? You won't need to sweat spills and messes, because the performance fabric is easy to clean and machine washable.

# Big or small... we fit your space.

**KORALYNN COLLECTION - 54102** 