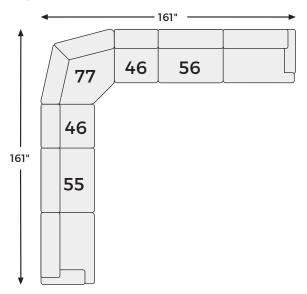

# **Ballyton Collection** - 25102



### **FEATURES**

Reminiscent of a fine, subtly patterned herringbone jacket, this casually elegant sectional offers contemporary style in spades. A distinctive curved shape provides plenty of leg room, while soft featherblend cushions maximize relaxation. Why skimp on comfort and style? With this sectional, you have space to lounge solo or hang out with friends and family.

## SHOP THE COLLECTION



Oversized Accent Ottoman -08



Armless Chair -46



Wedge -77



LAF Loveseat -55



RAF Loveseat -56

# Big or small... we fit your space.

#### **BALLYTON COLLECTION - 25102**



**Option 3** 





## **Option 2**



**Option 4**