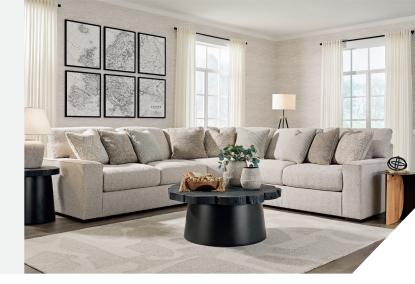

### **FEATURES**

Reminiscent of a fine, subtly patterned herringbone jacket, this casually elegant sectional offers contemporary style in spades. A distinctive curved shape provides plenty of leg room, while soft featherblend cushions maximize relaxation. Why skimp on comfort and style? With this sectional, you have space to lounge solo or hang out with friends and family.