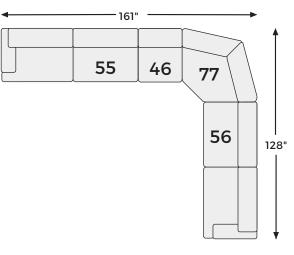

# **Ballyton Collection** - 25102



### **FEATURES**

Reminiscent of a fine, subtly patterned herringbone jacket, this casually elegant sectional offers contemporary style in spades. A distinctive curved shape provides plenty of leg room, while soft featherblend cushions maximize relaxation. Why skimp on comfort and style? With this sectional, you have space to lounge solo or hang out with friends and family.

## SHOP THE COLLECTION



Oversized Accent Ottoman -08



Armless Chair -46



Wedge -77



LAF Loveseat -55



RAF Loveseat -56

# Big or small... we fit your space.

#### **BALLYTON COLLECTION - 25102**



**Option 3** 





## **Option 2**



**Option 4**