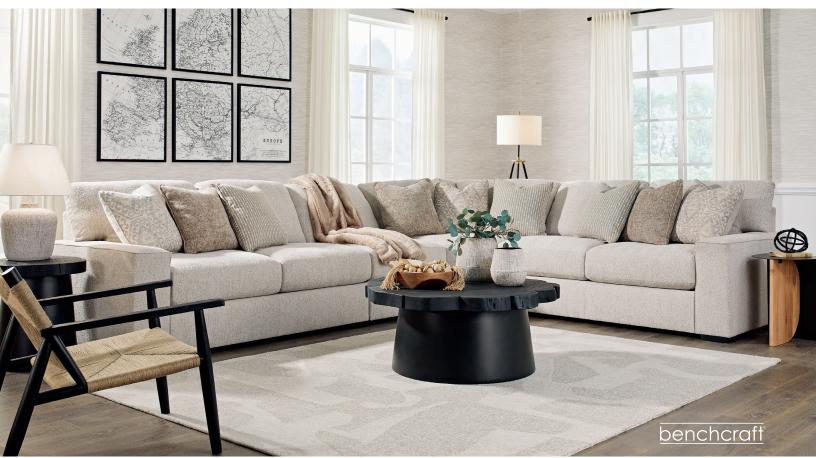

### **FEATURES**

Reminiscent of a fine, subtly patterned herringbone jacket, this casually elegant sectional offers contemporary style in spades. A distinctive curved shape provides plenty of leg room, while soft featherblend cushions maximize relaxation. Why skimp on comfort and style? With this sectional, you have space to lounge solo or hang out with friends and family.

# Big or small... we fit your space.