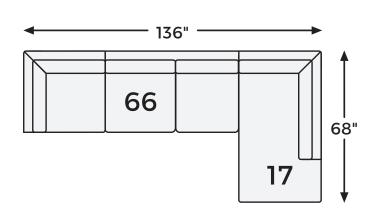

# Big or small... we fit your space.

**AMIATA COLLECTION - 57404** 

### Option 2