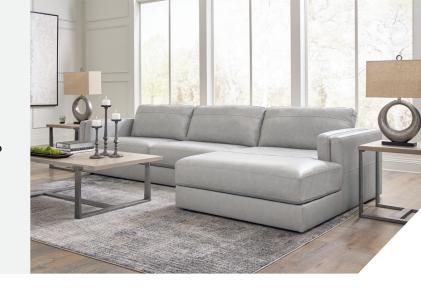

#### **FEATURES**

Keen on crisp, contemporary design? Adore the pleasure of leather? Look no further. This sectional with chaise satisfies on every level. Richly textured and decadently supple, the plush cushions are wrapped with leather match upholstery in an on-trend neutral tone. Sleek double-padded arms and a low, clean-lined profile complete this spacious sectional's simply chic appeal.

### **SHOP THE COLLECTION**

Oversized Accent Ottoman -08

LAF Sofa -66

RAF Sofa -67

LAF Corner Chaise -16

RAF Corner Chaise -17