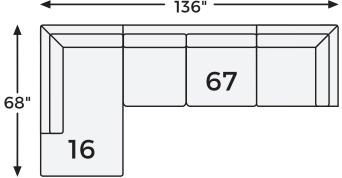

# Big or small... we fit your space.

**AMIATA COLLECTION - 57404** 

### Option 2