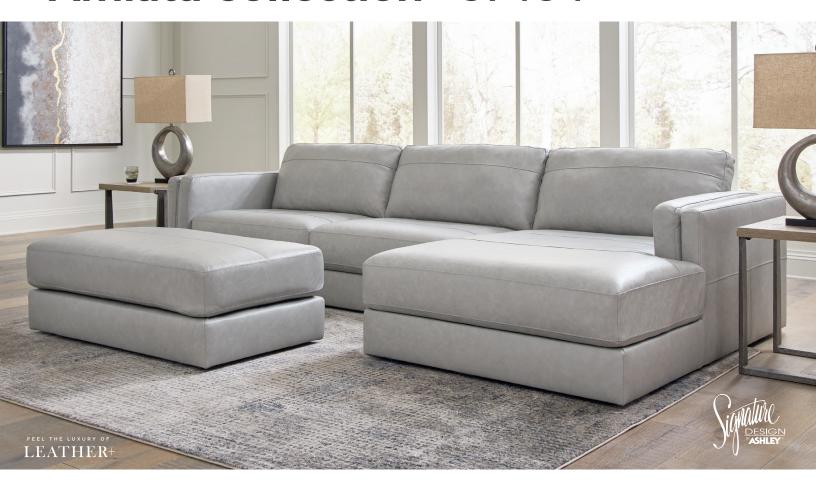

#### **FEATURES**

Keen on crisp, contemporary design? Adore the pleasure of leather? Look no further. This sectional with chaise satisfies on every level. Richly textured and decadently supple, the plush cushions are wrapped with leather match upholstery in an on-trend neutral tone. Sleek double-padded arms and a low, clean-lined profile complete this spacious sectional's simply chic appeal.

### **SHOP THE COLLECTION**

Oversized Accent Ottoman -08

LAF Sofa -66

RAF Sofa -67

LAF Corner Chaise -16

RAF Corner Chaise -17