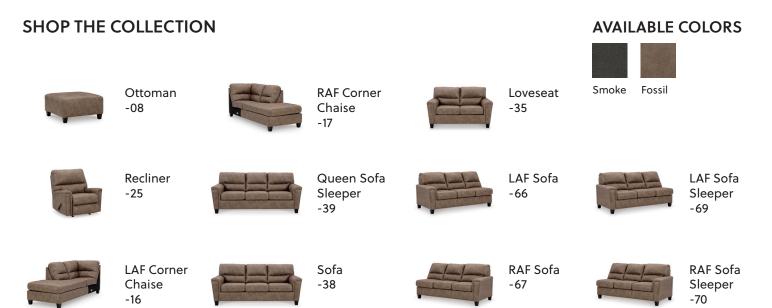

# Navi Collection - 94002/04



### FEATURES

If you love the cool look of leather but long for the warm feel of fabric, you can take comfort in this sectional. Wrapped in a fabulous faux leather with a weathered hue and hint of pebbly texture to resemble the real deal, this decidedly modern sectional proves less is more. Elements include angled side profiling and track armrests wrapped with a layer of pillowy softness for that little something extra. Prominent jumbo stitching and clean-lined divided back styling lend fashion-forward flair.



# Big or small... we fit your space.

NAVI COLLECTION - 94002/04



### **Option 1**



**Option 2** 







### **Option 4**







**Option 6**