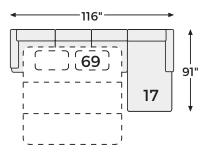

# Navi Collection - 94002/04



### FEATURES

If you love the cool look of leather but long for the warm feel of fabric, you can take comfort in this sectional. Wrapped in a fabulous faux leather with a weathered hue and hint of pebbly texture to resemble the real deal, this decidedly modern sectional proves less is more. Elements include angled side profiling and track armrests wrapped with a layer of pillowy softness for that little something extra. Prominent jumbo stitching and clean-lined divided back styling lend fashion-forward flair.



# Big or small... we fit your space.

NAVI COLLECTION - 94002/04



### **Option 1**



**Option 2** 







### **Option 4**







**Option 6**