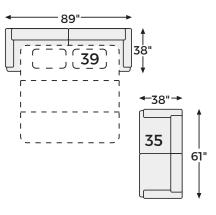

# Big or small... we fit your space.

NAVI COLLECTION - 94002/04

### **Option 1**

**Option 2** 