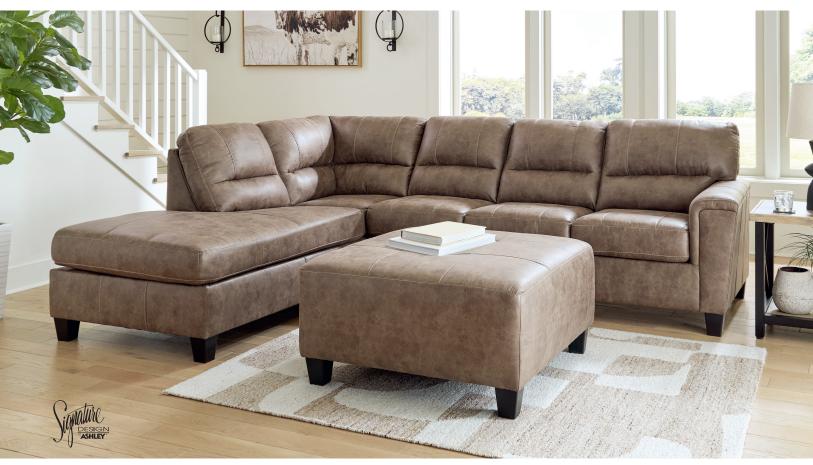

# Navi Collection - 94002/04

### FEATURES

If you love the cool look of leather but long for the warm feel of fabric, you can take comfort in this sectional. Wrapped in a fabulous faux leather with a weathered hue and hint of pebbly texture to resemble the real deal, this decidedly modern sectional proves less is more. Elements include angled side profiling and track armrests wrapped with a layer of pillowy softness for that little something extra. Prominent jumbo stitching and clean-lined divided back styling lend fashion-forward flair.