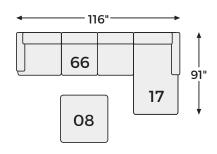

# Big or small... we fit your space.

NAVI COLLECTION - 94002/04

### **Option 4**

**Option 6** 