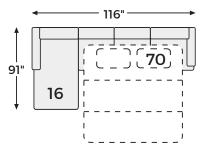

# Big or small... we fit your space.

NAVI COLLECTION - 94002/04

### **Option 4**

**Option 6** 