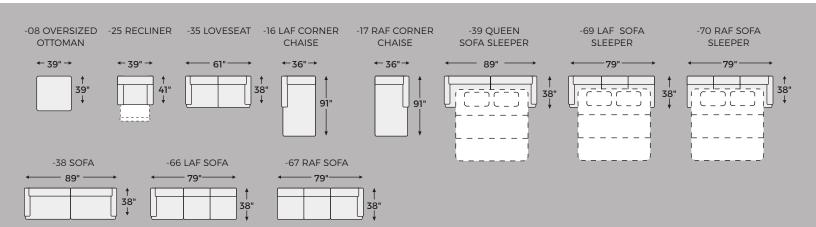

# Navi Collection - 94002/04



### FEATURES

If you love the cool look of leather but long for the warm feel of fabric, you can take comfort in this sectional. Wrapped in a fabulous faux leather with a weathered hue and hint of pebbly texture to resemble the real deal, this decidedly modern sectional proves less is more. Elements include angled side profiling and track armrests wrapped with a layer of pillowy softness for that little something extra. Prominent jumbo stitching and clean-lined divided back styling lend fashion-forward flair.



# Big or small... we fit your space.

NAVI COLLECTION - 94002/04



### **Option 1**



**Option 2** 







### **Option 4**







**Option 6**