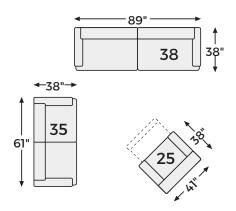

# Big or small... we fit your space.

NAVI COLLECTION - 94002/04

### **Option 1**

**Option 2** 

### **Option 4**

**Option 6** 