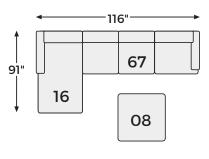

# Big or small... we fit your space.

NAVI COLLECTION - 94002/04

### **Option 1**

**Option 2** 