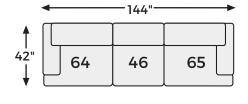

# Big or small... we fit your space.

ELYZA COLLECTION - 10006 EMILIA COLLECTION - 30901

Option 1

# Option 6

-08 OVERSIZED ACCENT OTTOMAN

-46 ARMLESS CHAIR

-64 LAF CORNER CHAIR

-65 RAF CORNER CHAIR

-77 WEDGE