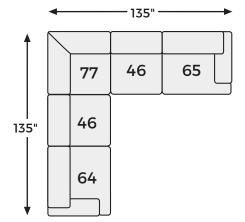

# Big or small... we fit your space.

ELYZA COLLECTION - 10006 EMILIA COLLECTION - 30901

Option 1

# Option 3