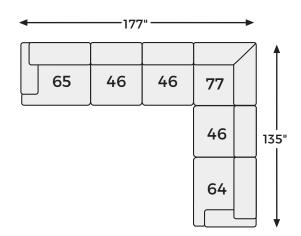

# Big or small... we fit your space.

ELYZA COLLECTION - 10006 EMILIA COLLECTION - 30901

Option 1

# Option 4

Option 5