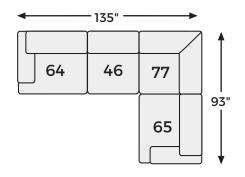

# Big or small... we fit your space.

ELYZA COLLECTION - 10006 EMILIA COLLECTION - 30901

Option 1

# Option 6

-08 OVERSIZED ACCENT OTTOMAN

-46 ARMLESS CHAIR

-64 LAF CORNER CHAIR

-65 RAF CORNER CHAIR

-77 WEDGE