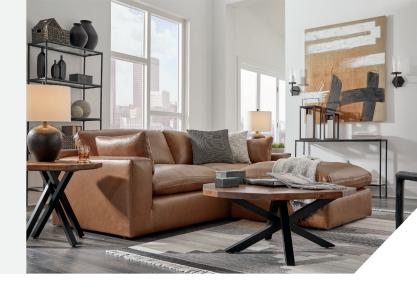

## **FEATURES**

Down with uptown style. This sectional goes to town with a high-design aesthetic, sleek sophistication and sumptuous comfort that are temptingly affordable. Wide track arms, softened by plush side pillows, offer a welcoming look and feel, while back pillows and seat cushions with fluffy feather fill bring added flair and indulgence. Best of all, the modular design lets you stage the pieces solo or group them in various configurations to suit your mood.

# SHOP THE COLLECTION

Oversized Accent Ottoman -08

Armless Chair

LAF Corner Chair -64

**RAF** Corner Chair -65

Wedge -77