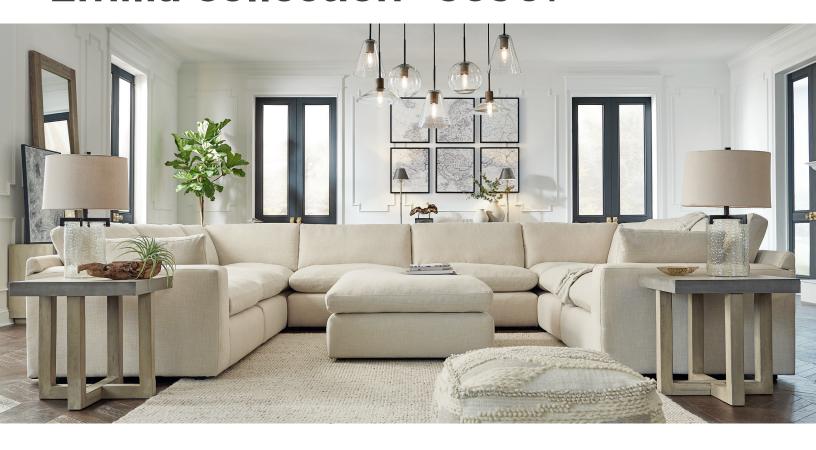

## **FEATURES**

Down with uptown style. This sectional goes to town with a high-design aesthetic, sleek sophistication and sumptuous comfort that are temptingly affordable. Wide track arms, softened by plush side pillows, offer a welcoming look and feel, while back pillows and seat cushions with fluffy feather fill bring added flair and indulgence. Best of all, the modular design lets you stage the pieces solo or group them in various configurations to suit your mood.

# SHOP THE COLLECTION

Oversized Accent Ottoman -08

Armless Chair

LAF Corner Chair -64

**RAF** Corner Chair -65

Wedge -77