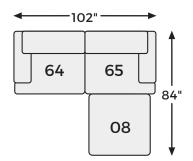

# Big or small... we fit your space.

ELYZA COLLECTION - 10006 EMILIA COLLECTION - 30901

Option 1

# Option 6

-08 OVERSIZED ACCENT OTTOMAN

-46 ARMLESS CHAIR

-64 LAF CORNER CHAIR

-65 RAF CORNER CHAIR

-77 WEDGE