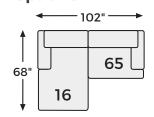

# Big or small... we fit your space.

**ELYZA COLLECTION - 10006** 

## Option 5