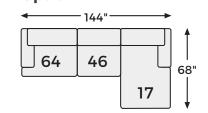

Collection - 10006



#### **FEATURES**

Down with uptown style. This sectional goes to town with a high-design aesthetic, sleek sophistication and sumptuous comfort that are temptingly affordable. Wide track arms, softened by plush side pillows, offer a welcoming look and feel, while back pillows and seat cushions with fluffy feather fill bring added flair and indulgence. Best of all, the modular design lets you stage the pieces solo or group them in various configurations to suit your mood.

#### SHOP THE COLLECTION



Oversized Accent Ottoman -08



Armless Chair -46



Wedge



LAF Corner Chaise -16



RAF Corner Chaise -17



LAF Corner Chair -64



RAF Corner Chair -65

# Big or small... we fit your space.

**ELYZA COLLECTION - 10006** 







## Option 2



## Option 3



Option 4



## Option 5



## Option 6



## **Option 7**





#### **Option 8**



#### Option 9







-16 LAF CORNER CHAISE



-17 RAF CORNER CHAISE



-46 ARMLESS CHAIR



-64 LAF CORNER CHAIR



-65 RAF CORNER



-77 WEDGE