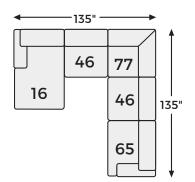

EATURES**

Down with uptown style. This sectional goes to town with a high-design aesthetic, sleek sophistication and sumptuous comfort that are temptingly affordable. Wide track arms, softened by plush side pillows, offer a welcoming look and feel, while back pillows and seat cushions with fluffy feather fill bring added flair and indulgence. Best of all, the modular design lets you stage the pieces solo or group them in various configurations to suit your mood.

#### SHOP THE COLLECTION



Oversized Accent Ottoman -08



Armless Chair -46



Wedge



LAF Corner Chaise -16



RAF Corner Chaise -17



LAF Corner Chair -64



RAF Corner Chair -65

# Big or small... we fit your space.

**ELYZA COLLECTION - 10006** 







## Option 2



## Option 3



Option 4



## Option 5



## Option 6



## **Option 7**





#### **Option 8**



#### Option 9







-16 LAF CORNER CHAISE



-17 RAF CORNER CHAISE



-46 ARMLESS CHAIR



-64 LAF CORNER CHAIR



-65 RAF CORNER



-77 WEDGE