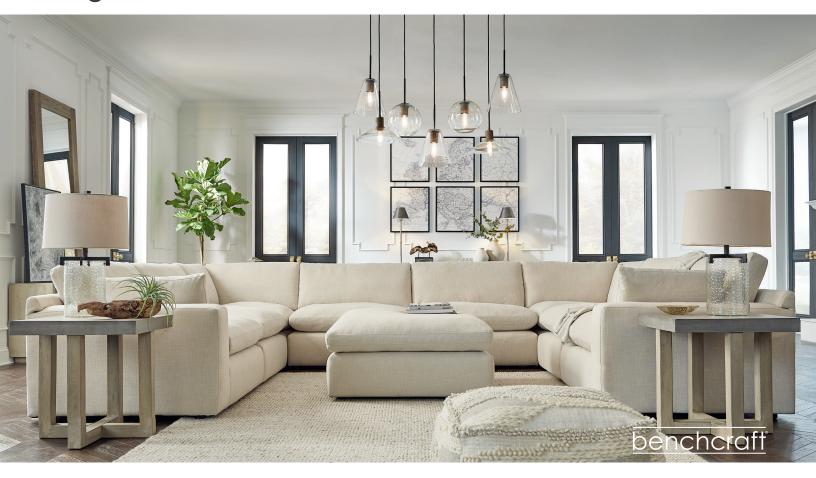

#### **FEATURES**

Down with uptown style. This sectional goes to town with a high-design aesthetic, sleek sophistication and sumptuous comfort that are temptingly affordable. Wide track arms, softened by plush side pillows, offer a welcoming look and feel, while back pillows and seat cushions with fluffy feather fill bring added flair and indulgence. Best of all, the modular design lets you stage the pieces solo or group them in various configurations to suit your mood.

# Big or small... we fit your space.

**ELYZA COLLECTION - 10006** 

#### SHOP THE COLLECTION

Oversized Accent Ottoman -08

Armless Chair -46

Wedge

LAF Corner Chaise -16

RAF Corner Chaise -17

LAF Corner Chair -64

RAF Corner Chair -65