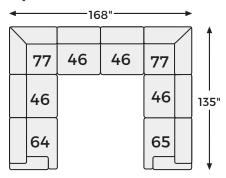

## Option 2

#### Option 9

-16 LAF CORNER CHAISE

-17 RAF CORNER CHAISE

-46 ARMLESS CHAIR

-64 LAF CORNER CHAIR

-65 RAF CORNER

-77 WEDGE