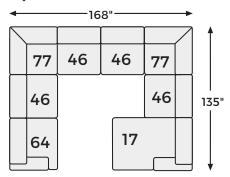

## Option 3

Option 4

#### Option 9

-16 LAF CORNER CHAISE

-17 RAF CORNER CHAISE

-46 ARMLESS CHAIR

-64 LAF CORNER CHAIR

-65 RAF CORNER

-77 WEDGE