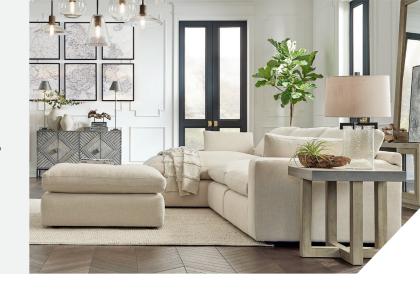

## Elyza Collection - 10006

#### **FEATURES**

Down with uptown style. This sectional goes to town with a high-design aesthetic, sleek sophistication and sumptuous comfort that are temptingly affordable. Wide track arms, softened by plush side pillows, offer a welcoming look and feel, while back pillows and seat cushions with fluffy feather fill bring added flair and indulgence. Best of all, the modular design lets you stage the pieces solo or group them in various configurations to suit your mood.

#### SHOP THE COLLECTION

Oversized Accent Ottoman -08

Armless Chair -46

Wedge

LAF Corner Chaise -16

RAF Corner Chaise -17

LAF Corner Chair -64

RAF Corner Chair -65