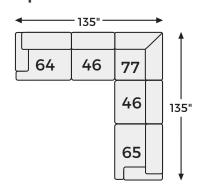

006



#### **FEATURES**

Down with uptown style. This sectional goes to town with a high-design aesthetic, sleek sophistication and sumptuous comfort that are temptingly affordable. Wide track arms, softened by plush side pillows, offer a welcoming look and feel, while back pillows and seat cushions with fluffy feather fill bring added flair and indulgence. Best of all, the modular design lets you stage the pieces solo or group them in various configurations to suit your mood.

#### SHOP THE COLLECTION



Oversized Accent Ottoman -08



Armless Chair -46



Wedge



LAF Corner Chaise -16



RAF Corner Chaise -17



LAF Corner Chair -64



RAF Corner Chair -65

# Big or small... we fit your space.

**ELYZA COLLECTION - 10006** 







## Option 2



## Option 3



Option 4



## Option 5



## Option 6



## **Option 7**





#### **Option 8**



#### Option 9







-16 LAF CORNER CHAISE



-17 RAF CORNER CHAISE



-46 ARMLESS CHAIR



-64 LAF CORNER CHAIR



-65 RAF CORNER



-77 WEDGE