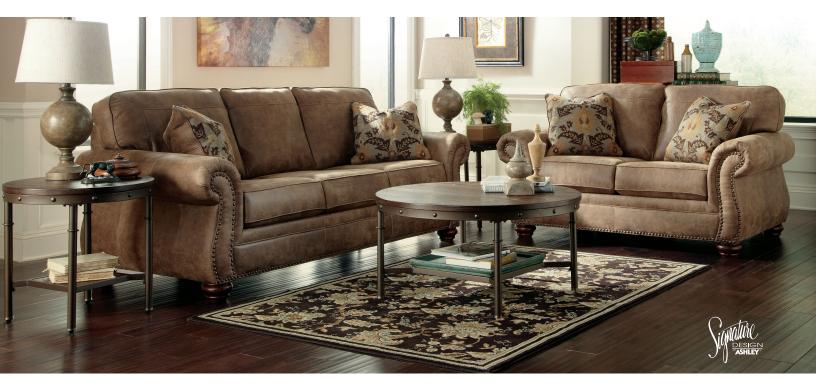

## **Larkinhurst Collection - 31901 Olsberg Collection - 48701 Colleton Collection - 52107**

## **FEATURES**

Dramatically transform your living space with the rustic look of weathered leather you love—at a fraction of the cost. That's the beauty of these faux leather living room collections. Washed in earthy Southwestern tones, with generous back and seating support and jumbo window-pane stitching—it envelops you in comfort and quality. Classic elements such as roll arms and turned feet bring in just enough traditional touch.

## SHOP THE COLLECTION

Rocker Recliner 43"W x 40"D x 40"H

## **AVAILABLE COLORS**

**Earth** 

Steel

Colleton Dark Brown

Loveseat -35 66"W x 39"D x 38"H

Sofa -38 89"W x 39"D x 38"H