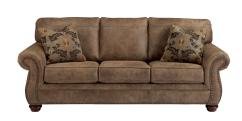

## **FEATURES**

Dramatically transform your living space with the rustic look of weathered leather you love—at a fraction of the cost. That's the beauty of these faux leather living room collections. Washed in earthy Southwestern tones, with generous back and seating support and jumbo window-pane stitching—it envelops you in comfort and quality. Classic elements such as roll arms and turned feet bring in just enough traditional touch.

## **AVAILABLE COLORS**

**Earth** 

Steel

Colleton Dark Brown

Loveseat -35 66"W x 39"D x 38"H

Sofa -38 89"W x 39"D x 38"H