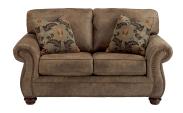

## **AVAILABLE COLORS**

**Earth** 

Steel

Colleton Dark Brown

Loveseat -35 66"W x 39"D x 38"H

Sofa -38 89"W x 39"D x 38"H