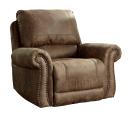

## **Larkinhurst Collection - 31901 Olsberg Collection - 48701 Colleton Collection - 52107**



## **FEATURES**

Dramatically transform your living space with the rustic look of weathered leather you love—at a fraction of the cost. That's the beauty of these faux leather living room collections. Washed in earthy Southwestern tones, with generous back and seating support and jumbo window-pane stitching—it envelops you in comfort and quality. Classic elements such as roll arms and turned feet bring in just enough traditional touch.

## SHOP THE COLLECTION



Rocker Recliner 43"W x 40"D x 40"H

## **AVAILABLE COLORS**







**Earth** 

Steel

Colleton Dark Brown



Loveseat -35 66"W x 39"D x 38"H



Sofa -38 89"W x 39"D x 38"H