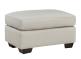

## **AVAILABLE COLORS**

Coconut Storm

Ottoman -14 34"W x 24"D x 19"H

Loveseat -35 74"W x 38"D x 37"H

Full Sofa Sleeper -36 74"W x 38"D x 37"H

Chair and a Half -23 36"W x 38"D x 37"H

**Sofa** -**38** 74"W x 38"D x 37"H