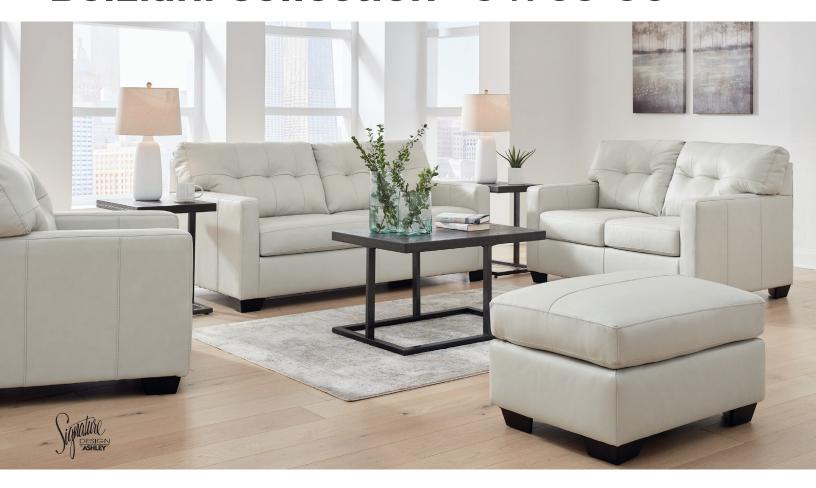

## **Belziani Collection - 54705-06**

## **FEATURES**

Providing a versatile option to layer in your living area, this sofa exudes classic styling in a fresh new color. Whether it's used as an inviting accent or paired with the matching loveseat, it makes a rich addition for those who demand the best. Chosen for quality and a luxury feel, the combination leather and faux leather upholstery is pure pleasure.

## **SHOP THE COLLECTION**