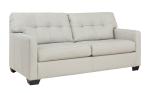

## **FEATURES**

Providing a versatile option to layer in your living area, this sofa exudes classic styling in a fresh new color. Whether it's used as an inviting accent or paired with the matching loveseat, it makes a rich addition for those who demand the best. Chosen for quality and a luxury feel, the combination leather and faux leather upholstery is pure pleasure.

## **AVAILABLE COLORS**

Coconut Storm

Ottoman -14 34"W x 24"D x 19"H

Loveseat -35 74"W x 38"D x 37"H

Full Sofa Sleeper -36 74"W x 38"D x 37"H

Chair and a Half -23 36"W x 38"D x 37"H

**Sofa** -**38** 74"W x 38"D x 37"H