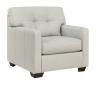

## **FEATURES**

Providing a versatile option to layer in your living area, this sofa exudes classic styling in a fresh new color. Whether it's used as an inviting accent or paired with the matching loveseat, it makes a rich addition for those who demand the best. Chosen for quality and a luxury feel, the combination leather and faux leather upholstery is pure pleasure.

## **AVAILABLE COLORS**

Coconut Storm

Ottoman -14 34"W x 24"D x 19"H

Loveseat -35 74"W x 38"D x 37"H

Full Sofa Sleeper -36 74"W x 38"D x 37"H

Chair and a Half -23 36"W x 38"D x 37"H

**Sofa** -**38** 74"W x 38"D x 37"H