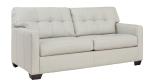

## **FEATURES**

Providing a versatile option to layer in your living area, this sofa exudes classic styling in a fresh new color. Whether it's used as an inviting accent or paired with the matching loveseat, it makes a rich addition for those who demand the best. Chosen for quality and a luxury feel, the combination leather and faux leather upholstery is pure pleasure.

## **AVAILABLE COLORS**

Coconut Storm

Ottoman -14 34"W x 24"D x 19"H

Loveseat -35 74"W x 38"D x 37"H

Full Sofa Sleeper -36 74"W x 38"D x 37"H

Chair and a Half -23 36"W x 38"D x 37"H

**Sofa** -**38** 74"W x 38"D x 37"H