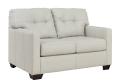

## **FEATURES**

Providing a versatile option to layer in your living area, this sofa exudes classic styling in a fresh new color. Whether it's used as an inviting accent or paired with the matching loveseat, it makes a rich addition for those who demand the best. Chosen for quality and a luxury feel, the combination leather and faux leather upholstery is pure pleasure.

## **AVAILABLE COLORS**

Coconut Storm

Ottoman -14 34"W x 24"D x 19"H

Loveseat -35 74"W x 38"D x 37"H

Full Sofa Sleeper -36 74"W x 38"D x 37"H

Chair and a Half -23 36"W x 38"D x 37"H

**Sofa** -**38** 74"W x 38"D x 37"H