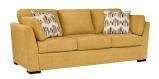

## **FEATURES**

You want your home to reflect your modern, trendy eye for design. This sofa is here to help. Bold, bright and beautiful, it adds a fashion-forward pop of color to your living room. Velvet-like upholstery and matching bolster pillows keep comfort at top of mind, whether you're lounging around or entertaining guests. How's that for fresh style and functionality?

## **AVAILABLE COLORS**

Sunflower Teal

Ottoman 39"W x 24"D x 21"H

Loveseat 68"W x 41"D x 39"H

Queen Sofa Sleeper 94"W x 41"D x 39"H

Chair and a Half 48"W x 41"D x 39"H

Sofa -38 94"W x 41"D x 39"H