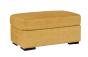

## **AVAILABLE COLORS**

Sunflower Teal

Ottoman 39"W x 24"D x 21"H

Loveseat 68"W x 41"D x 39"H

Queen Sofa Sleeper 94"W x 41"D x 39"H

Chair and a Half 48"W x 41"D x 39"H

Sofa -38 94"W x 41"D x 39"H