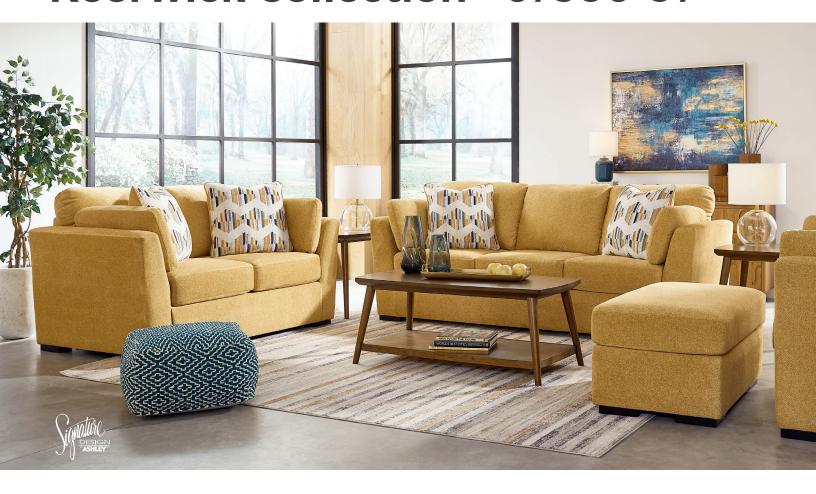

## **Keerwick Collection - 67506-07**

## **FEATURES**

You want your home to reflect your modern, trendy eye for design. This sofa is here to help. Bold, bright and beautiful, it adds a fashion-forward pop of color to your living room. Velvet-like upholstery and matching bolster pillows keep comfort at top of mind, whether you're lounging around or entertaining guests. How's that for fresh style and functionality?

## **AVAILABLE COLORS**

Sunflower Teal

Ottoman 39"W x 24"D x 21"H

Loveseat 68"W x 41"D x 39"H

Queen Sofa Sleeper 94"W x 41"D x 39"H

Chair and a Half 48"W x 41"D x 39"H

Sofa -38 94"W x 41"D x 39"H