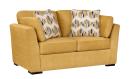

## **AVAILABLE COLORS**

Sunflower Teal

Ottoman 39"W x 24"D x 21"H

Loveseat 68"W x 41"D x 39"H

Queen Sofa Sleeper 94"W x 41"D x 39"H

Chair and a Half 48"W x 41"D x 39"H

Sofa -38 94"W x 41"D x 39"H