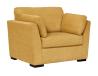

## **FEATURES**

You want your home to reflect your modern, trendy eye for design. This sofa is here to help. Bold, bright and beautiful, it adds a fashion-forward pop of color to your living room. Velvet-like upholstery and matching bolster pillows keep comfort at top of mind, whether you're lounging around or entertaining guests. How's that for fresh style and functionality?

## **AVAILABLE COLORS**

Sunflower Teal

Ottoman 39"W x 24"D x 21"H

Loveseat 68"W x 41"D x 39"H

Queen Sofa Sleeper 94"W x 41"D x 39"H

Chair and a Half 48"W x 41"D x 39"H

Sofa -38 94"W x 41"D x 39"H