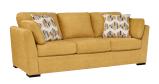

## **FEATURES**

You want your home to reflect your modern, trendy eye for design. This sofa is here to help. Bold, bright and beautiful, it adds a fashion-forward pop of color to your living room. Velvet-like upholstery and matching bolster pillows keep comfort at top of mind, whether you're lounging around or entertaining guests. How's that for fresh style and functionality?

## **AVAILABLE COLORS**

Sunflower Teal

Ottoman 39"W x 24"D x 21"H

Loveseat 68"W x 41"D x 39"H

Queen Sofa Sleeper 94"W x 41"D x 39"H

Chair and a Half 48"W x 41"D x 39"H

Sofa -38 94"W x 41"D x 39"H