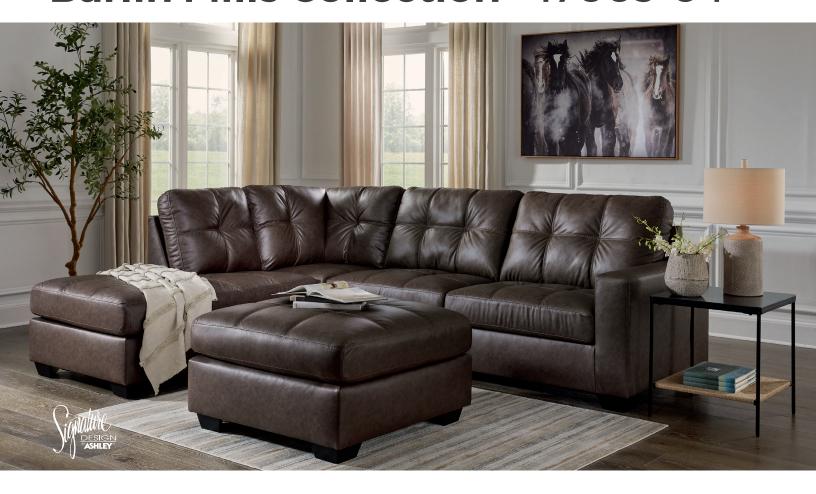

# **Barlin Mills Collection - 17003-04**

#### **FEATURES**

Everyday comfort meets versatile style in this sectional. The handsome hue of the goes-with-anything faux leather takes away the stress of styling, expertly pairing with your existing aesthetic. From kicking back on the weekends to relaxing post-work, living room lounging has never been so chic.