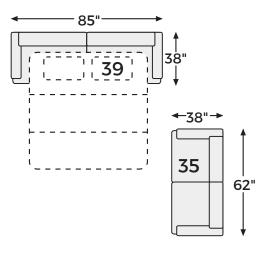

## Option 3

#### **SHOP THE COLLECTION**

Ottoman -08

LAF Corner Chaise -16

RAF Corner Chaise -17

Umber

Carbon

Recliner -25

LAF Sofa -66

RAF Sofa

Loveseat -35

Sofa -38

Queen Sofa Sleeper -39