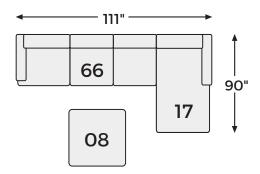

## Option 4

#### **SHOP THE COLLECTION**

Ottoman -08

LAF Corner Chaise -16

RAF Corner Chaise -17

Umber

Carbon

Recliner -25

LAF Sofa -66

RAF Sofa

Loveseat -35

Sofa -38

Queen Sofa Sleeper -39