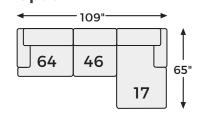

## Big or small... we fit your space.

**ASLAN COURT COLLECTION - 20305** 

Option 3

Option 4

Option 5

Option 6

Option 7

Option 8

**Option 9** 

Option 10

-16 LAF CORNER CHAISE

-17 RAF CORNER CHAISE

-46 ARMLESS CHAIR

-64 LAF CORNER CHAIR

-65 RAF CORNER CHAIR

-77 WEDGE