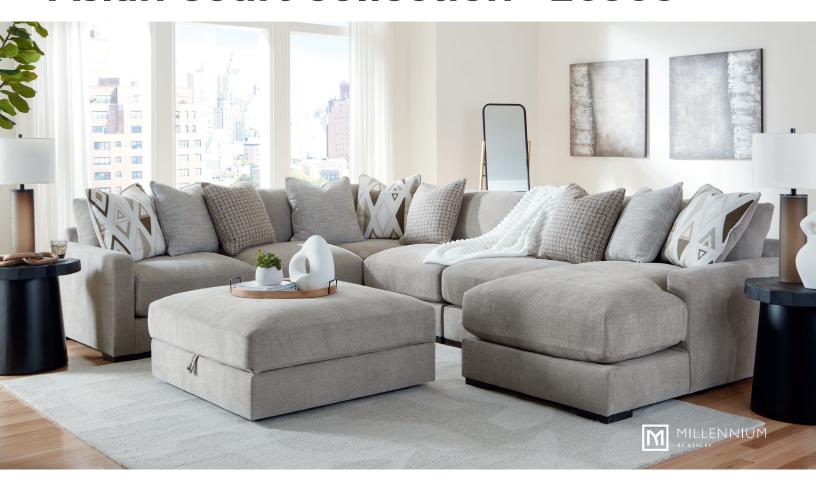

## **FEATURES**

Customizable, contemporary comfort. This modular sectional changes as your living room needs do. You can stage and rearrange the pieces as you please, whether it's for family TV time, hosting guests or a simple style refresh. Adding to the sectional's versatility: a goes-with-anything neutral hue. And it keeps your relaxation a priority, with ultra-plush feather blend seat cushions rounding out the upscale design.

## **SHOP THE COLLECTION**

Ottoman With Storage -11

Armless Chair -46

Wedge -77

LAF Corner Chaise

RAF Corner Chaise

LAF Corner Chair -64

RAF Corner Chair -65