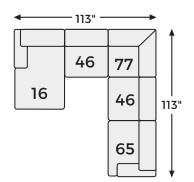

## Big or small... we fit your space.

**ASLAN COURT COLLECTION - 20305** 

Option 3

Option 4

Option 5

Option 6

Option 7

Option 8

**Option 9** 

Option 10

-16 LAF CORNER CHAISE

-17 RAF CORNER CHAISE

-46 ARMLESS CHAIR

-64 LAF CORNER CHAIR

-65 RAF CORNER CHAIR

-77 WEDGE