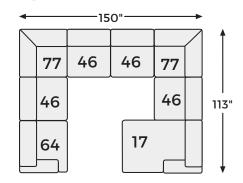

## Big or small... we fit your space.

**ASLAN COURT COLLECTION - 20305** 

Option 3

Option 4

Option 5

Option 6

Option 7

Option 8

**Option 9** 

Option 10

-16 LAF CORNER CHAISE

-17 RAF CORNER CHAISE

-46 ARMLESS CHAIR

-64 LAF CORNER CHAIR

-65 RAF CORNER CHAIR

-77 WEDGE