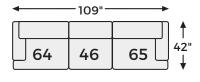

## Big or small... we fit your space.

**ASLAN COURT COLLECTION - 20305** 

Option 3

Option 4

Option 5

Option 6

Option 7

Option 8

**Option 9** 

Option 10

-16 LAF CORNER CHAISE

-17 RAF CORNER CHAISE

-46 ARMLESS CHAIR

-64 LAF CORNER CHAIR

-65 RAF CORNER CHAIR

-77 WEDGE