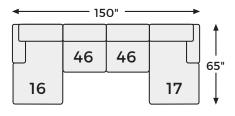

## Big or small... we fit your space.

**ASLAN COURT COLLECTION - 20305** 

Option 3

Option 4

Option 5

Option 6

Option 7

Option 8

**Option 9** 

Option 10

-16 LAF CORNER CHAISE

-17 RAF CORNER CHAISE

-46 ARMLESS CHAIR

-64 LAF CORNER CHAIR

-65 RAF CORNER CHAIR

-77 WEDGE