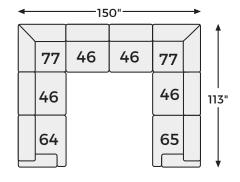

## Big or small... we fit your space.

**ASLAN COURT COLLECTION - 20305** 

Option 3

Option 4

Option 5

Option 6

Option 7

Option 8

**Option 9** 

Option 10

-16 LAF CORNER CHAISE

-17 RAF CORNER CHAISE

-46 ARMLESS CHAIR

-64 LAF CORNER CHAIR

-65 RAF CORNER CHAIR

-77 WEDGE