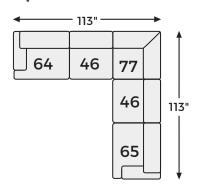

## Big or small... we fit your space.

**ASLAN COURT COLLECTION - 20305** 

Option 3

Option 4

Option 5

Option 6

Option 7

Option 8

**Option 9** 

Option 10

-16 LAF CORNER CHAISE

-17 RAF CORNER CHAISE

-46 ARMLESS CHAIR

-64 LAF CORNER CHAIR

-65 RAF CORNER CHAIR

-77 WEDGE