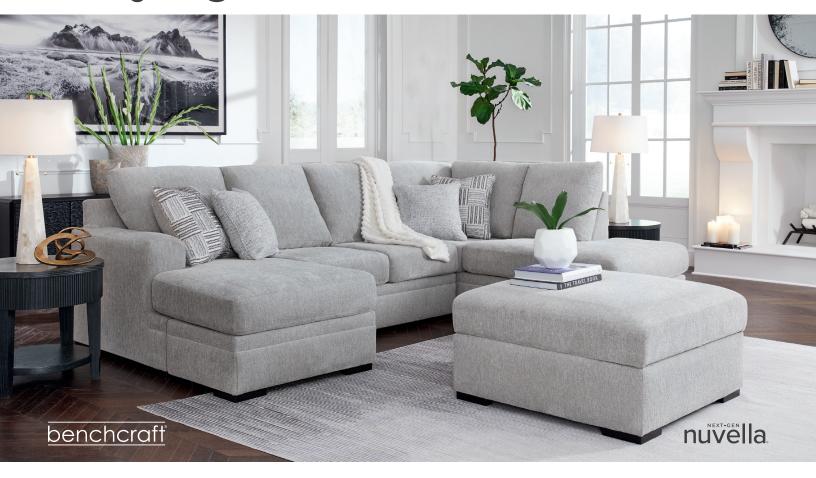

### **Gabyleigh Collection - 20904**

#### **FEATURES**

This sectional's contemporary character and neutral hue make it a practical and stylish choice for high-traffic areas. Stressed about upkeep? No need to sweat spills and messes—the Next-Gen Nuvella™ performance fabric is soft and easy to clean, making it perfect for active households. A decadent double chaise design makes sure there's room for everyone to stretch out. Both durable and inviting, it's the only answer to a busy lifestyle.

## Big or small... we fit your space.

**GABYLEIGH COLLECTION - 20904** 