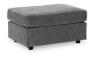

## **AVAILABLE COLORS**

Gravel Anchor

Ottoman -14 33"W x 23"D x 18"H

Loveseat -35 63"W x 38"D x 39"H

Chair -20 38"W x 38"D x 39"H

**Sofa** -38 86"W x 38"D x 39"H