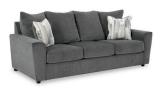

## **FEATURES**

What's new in neutrals? Shades of gray, of course. Embrace the sophisticated design trend with this gorgeous sofa, which offers a clean-lined, contemporary style at a comfortably cool price. Sure to lift your spirits, the plush chenille fabric is fabulously neutral. Modern flared arms give it a distinctive flair. This sofa also arrives with two cool brushstroke accent pillows to elevate the taste and comfort level.

## **AVAILABLE COLORS**

Gravel Anchor

Ottoman -14 33"W x 23"D x 18"H

Loveseat -35 63"W x 38"D x 39"H

Chair -20 38"W x 38"D x 39"H

**Sofa** -38 86"W x 38"D x 39"H