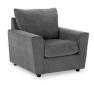

## **AVAILABLE COLORS**

Gravel Anchor

Ottoman -14 33"W x 23"D x 18"H

Loveseat -35 63"W x 38"D x 39"H

Chair -20 38"W x 38"D x 39"H

**Sofa** -38 86"W x 38"D x 39"H