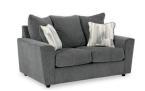

## **FEATURES**

What's new in neutrals? Shades of gray, of course. Embrace the sophisticated design trend with this gorgeous sofa, which offers a clean-lined, contemporary style at a comfortably cool price. Sure to lift your spirits, the plush chenille fabric is fabulously neutral. Modern flared arms give it a distinctive flair. This sofa also arrives with two cool brushstroke accent pillows to elevate the taste and comfort level.

## **AVAILABLE COLORS**

Gravel Anchor

Ottoman -14 33"W x 23"D x 18"H

Loveseat -35 63"W x 38"D x 39"H

Chair -20 38"W x 38"D x 39"H

**Sofa** -38 86"W x 38"D x 39"H