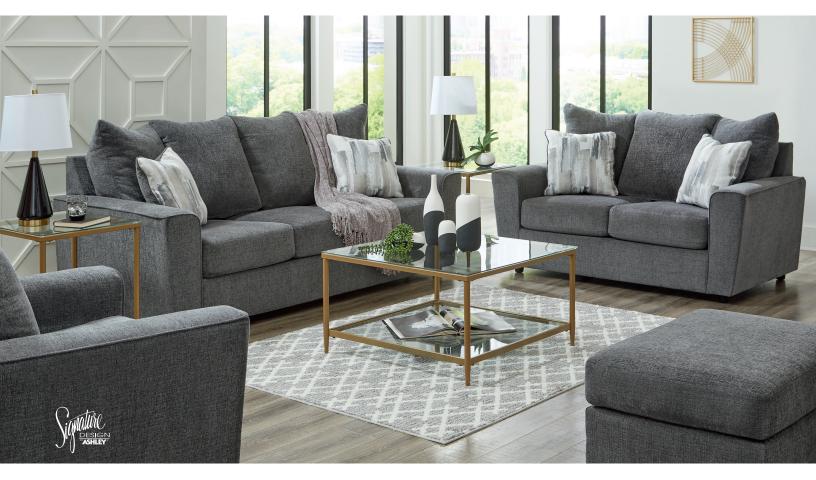

## Stairatt Collection - 28502/03

## **FEATURES**

What's new in neutrals? Shades of gray, of course. Embrace the sophisticated design trend with this gorgeous sofa, which offers a clean-lined, contemporary style at a comfortably cool price. Sure to lift your spirits, the plush chenille fabric is fabulously neutral. Modern flared arms give it a distinctive flair. This sofa also arrives with two cool brushstroke accent pillows to elevate the taste and comfort level.

## **SHOP THE COLLECTION**