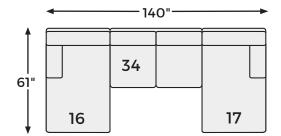

# Big or small... we fit your space.

**BIRKDALE COURT COLLECTION - 32402** 

## Option 1