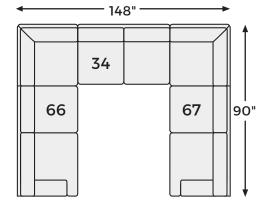

# Big or small... we fit your space.

**BIRKDALE COURT COLLECTION - 32402** 

## Option 2