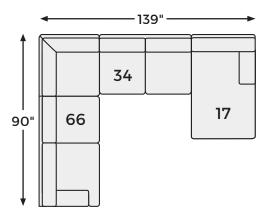

# Big or small... we fit your space.

**BIRKDALE COURT COLLECTION - 32402** 

## Option 3