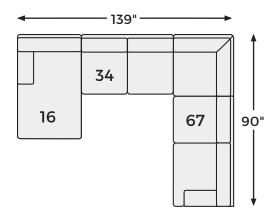

# Big or small... we fit your space.

**BIRKDALE COURT COLLECTION - 32402** 

## Option 4