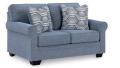

## **FEATURES**

This sofa is defined by comfort, convenience and classic style. Soft to the touch and stain-resistant, the family-friendly Next-Gen Nuvella<sup>™</sup> fabric is easy to maintain. And you'll love the universal appeal of its denim-inspired hue. With roll arms adding a dash of traditional flair, the loveseat is a simply chic approach to everyday relaxation.

## SHOP THE COLLECTION

**Ottoman** -14 38"W x 24"D x 20"H

Loveseat -35 63"W x 40"D x 38"H

Queen Sofa Sleeper -39 88"W x 40"D x 38"H

Chair -20 39"W x 40"D x 38"H

**Sofa** -38 88"W x 40"D x 38"H