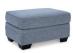

## SHOP THE COLLECTION

**Ottoman** -14 38"W x 24"D x 20"H

Loveseat -35 63"W x 40"D x 38"H

Queen Sofa Sleeper -39 88"W x 40"D x 38"H

Chair -20 39"W x 40"D x 38"H

**Sofa** -38 88"W x 40"D x 38"H