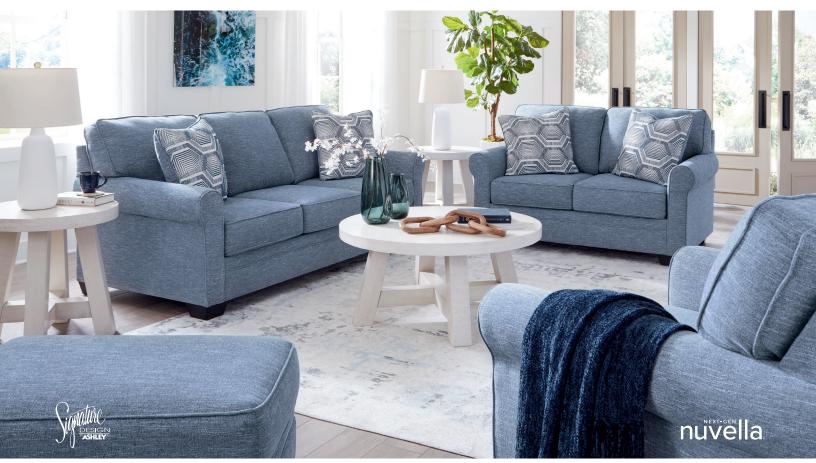

## **FEATURES**

This sofa is defined by comfort, convenience and classic style. Soft to the touch and stain-resistant, the family-friendly Next-Gen Nuvella<sup>™</sup> fabric is easy to maintain. And you'll love the universal appeal of its denim-inspired hue. With roll arms adding a dash of traditional flair, the loveseat is a simply chic approach to everyday relaxation.

## SHOP THE COLLECTION

**Ottoman** -14 38"W x 24"D x 20"H

Loveseat -35 63"W x 40"D x 38"H

Queen Sofa Sleeper -39 88"W x 40"D x 38"H

Chair -20 39"W x 40"D x 38"H

**Sofa** -38 88"W x 40"D x 38"H