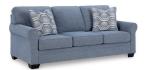

## SHOP THE COLLECTION

**Ottoman** -14 38"W x 24"D x 20"H

Loveseat -35 63"W x 40"D x 38"H

Queen Sofa Sleeper -39 88"W x 40"D x 38"H

Chair -20 39"W x 40"D x 38"H

**Sofa** -38 88"W x 40"D x 38"H