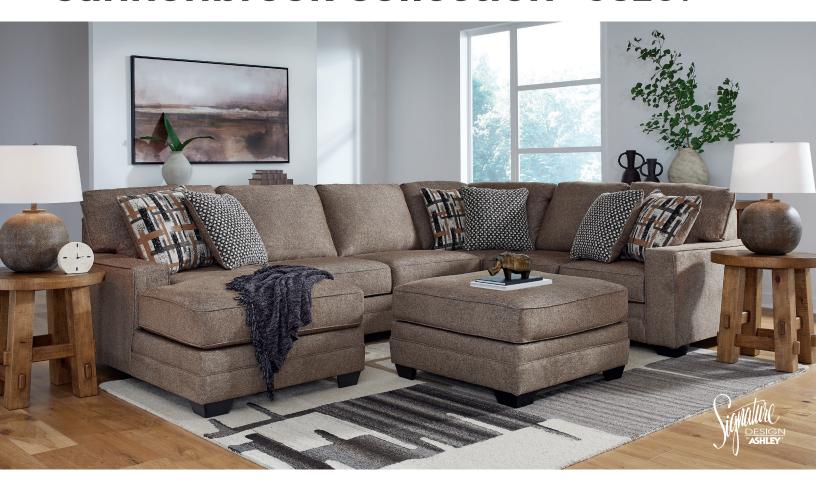

# **Cannonbrook Collection - 98201**

#### **FEATURES**

Classic, contemporary and cozy. With this sectional with chaise, relaxing in style is made easy. It takes a warm and inviting approach to versatile color, incorporating posh character into your space with its menswear-inspired upholstery. Graphic accent pillows bring fresh flair to the look. Living room lounging has never been so comfortably chic.

#### SHOP THE COLLECTION

Oversized Accent Ottoman -08

LAF Corner Chaise -16

RAF Corner Chaise

Armless Loveseat -34

LAF Sofa -66

RAF Sofa -67