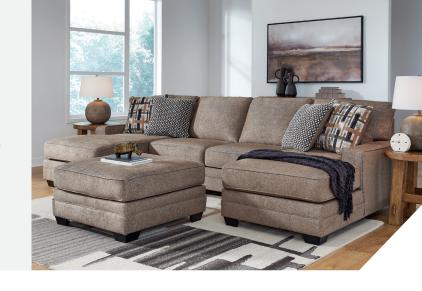

#### **FEATURES**

Classic, contemporary and cozy. With this sectional with chaise, relaxing in style is made easy. It takes a warm and inviting approach to versatile color, incorporating posh character into your space with its menswear-inspired upholstery. Graphic accent pillows bring fresh flair to the look. Living room lounging has never been so comfortably chic.

#### SHOP THE COLLECTION

Oversized Accent Ottoman -08

LAF Corner Chaise -16

RAF Corner Chaise

Armless Loveseat -34

LAF Sofa -66

RAF Sofa -67

# Big or small... we fit your space.

**CANNONBROOK COLLECTION - 98201** 

## Option 4