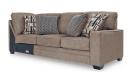

# **Cannonbrook Collection - 98201**



#### **FEATURES**

Classic, contemporary and cozy. With this sectional with chaise, relaxing in style is made easy. It takes a warm and inviting approach to versatile color, incorporating posh character into your space with its menswear-inspired upholstery. Graphic accent pillows bring fresh flair to the look. Living room lounging has never been so comfortably chic.

#### SHOP THE COLLECTION



Oversized Accent Ottoman -08



LAF Corner Chaise -16



RAF Corner Chaise



Armless Loveseat -34



LAF Sofa -66



RAF Sofa -67

# Big or small... we fit your space.

**CANNONBROOK COLLECTION - 98201** 



## Option 1



## Option 2



## Option 3



## Option 4