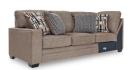

# **Cannonbrook Collection - 98201**



#### **FEATURES**

Classic, contemporary and cozy. With this sectional with chaise, relaxing in style is made easy. It takes a warm and inviting approach to versatile color, incorporating posh character into your space with its menswear-inspired upholstery. Graphic accent pillows bring fresh flair to the look. Living room lounging has never been so comfortably chic.

#### SHOP THE COLLECTION



Oversized Accent Ottoman -08



LAF Corner Chaise -16



RAF Corner Chaise



Armless Loveseat -34



LAF Sofa -66



RAF Sofa -67

# Big or small... we fit your space.

**CANNONBROOK COLLECTION - 98201** 



## Option 1



## Option 2



## Option 3



## Option 4