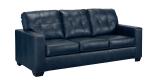

## **FEATURES**

Whether your inspiration is contemporary or classic, this sofa's good looks and affordable luxury are hard to deny. Its clean-lined silhouette and skillfully matched leather and faux leather upholstery offer a transitional sensibility that's right at home in your home. And the ample cushions with tufted details invite you to relax in comfort.

## **AVAILABLE COLORS**

Dark Brown

Ocean

Ottoman -14 34"W x 24"D x 19"H

Loveseat -35 62"W x 38"D x 39"H

Queen Sofa Sleeper -39 85"W x 38"D x 39"H

Chair -20 38"W x 38"D x 39"H

Sofa -38 85"W x 38"D x 39"H