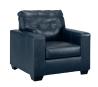

## **FEATURES**

Whether your inspiration is contemporary or classic, this sofa's good looks and affordable luxury are hard to deny. Its clean-lined silhouette and skillfully matched leather and faux leather upholstery offer a transitional sensibility that's right at home in your home. And the ample cushions with tufted details invite you to relax in comfort.

## **AVAILABLE COLORS**

Dark Brown

Ocean

Ottoman -14 34"W x 24"D x 19"H

Loveseat -35 62"W x 38"D x 39"H

Queen Sofa Sleeper -39 85"W x 38"D x 39"H

Chair -20 38"W x 38"D x 39"H

Sofa -38 85"W x 38"D x 39"H