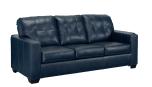

## **FEATURES**

Whether your inspiration is contemporary or classic, this sofa's good looks and affordable luxury are hard to deny. Its clean-lined silhouette and skillfully matched leather and faux leather upholstery offer a transitional sensibility that's right at home in your home. And the ample cushions with tufted details invite you to relax in comfort.

## **AVAILABLE COLORS**

Dark Brown

Ocean

Ottoman -14 34"W x 24"D x 19"H

Loveseat -35 62"W x 38"D x 39"H

Queen Sofa Sleeper -39 85"W x 38"D x 39"H

Chair -20 38"W x 38"D x 39"H

Sofa -38 85"W x 38"D x 39"H