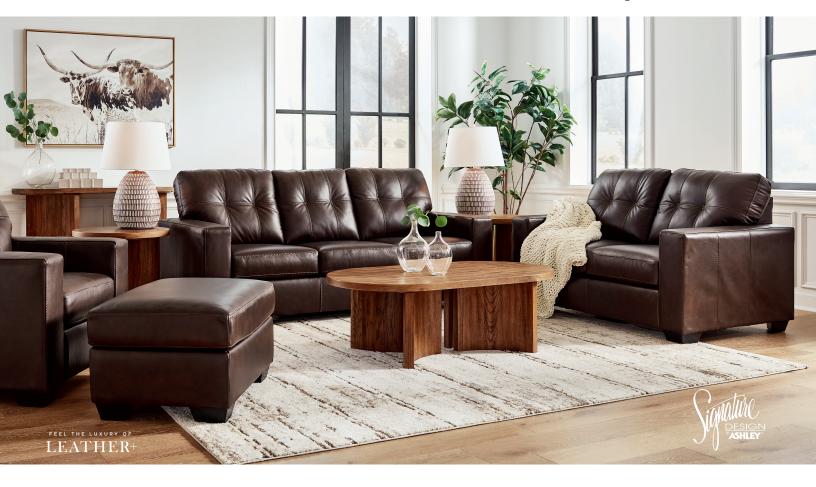

## **Santorine Collection - 21706/07**

## **FEATURES**

Whether your inspiration is contemporary or classic, this sofa's good looks and affordable luxury are hard to deny. Its clean-lined silhouette and skillfully matched leather and faux leather upholstery offer a transitional sensibility that's right at home in your home. And the ample cushions with tufted details invite you to relax in comfort.

## **SHOP THE COLLECTION**