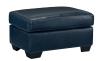

## **AVAILABLE COLORS**

Dark Brown

Ocean

Ottoman -14 34"W x 24"D x 19"H

Loveseat -35 62"W x 38"D x 39"H

Queen Sofa Sleeper -39 85"W x 38"D x 39"H

Chair -20 38"W x 38"D x 39"H

Sofa -38 85"W x 38"D x 39"H