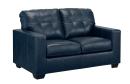

## **AVAILABLE COLORS**

Dark Brown

Ocean

Ottoman -14 34"W x 24"D x 19"H

Loveseat -35 62"W x 38"D x 39"H

Queen Sofa Sleeper -39 85"W x 38"D x 39"H

Chair -20 38"W x 38"D x 39"H

Sofa -38 85"W x 38"D x 39"H