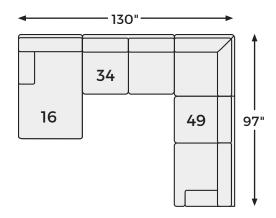

## Option 3

#### SHOP THE COLLECTION

LAF Corner Chaise -16

RAF Corner Chaise -17

Armless Loveseat -34

LAF Sofa with Corner Wedge -48

RAF Sofa with Corner Wedge

## **Option 4**

-16 LAF CORNER CHAISE

-17 RAF CORNER CHAISE

-34 ARMLESS LOVESEAT

-48 LAF SOFA WITH CORNER WEDGE

-49 RAF SOFA WITH CORNER WEDGE