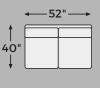

## McDowlan Collection - PC48504



### **FEATURES**

Indulge in the pleasure of real leather at a fraction of the cost. This sumptuous sectional with chaise makes a handsome statement with its combination of leather and faux leather upholstery and a modern yet cozy design. Thanks to its ample cushioning, the feel-good experience is that much sweeter.

#### SHOP THE COLLECTION



LAF Corner Chaise -16



RAF Corner Chaise -17



Armless Loveseat -34



LAF Sofa with Corner Wedge -48



RAF Sofa with Corner Wedge

# Big or small... we fit your space.

MCDOWLAN COLLECTION - PC48504



## Option 1



## Option 2



## Option 3



## **Option 4**



-16 LAF CORNER CHAISE



-17 RAF CORNER CHAISE



-34 ARMLESS LOVESEAT



-48 LAF SOFA WITH CORNER WEDGE



-49 RAF SOFA WITH CORNER WEDGE