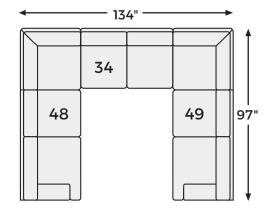

## Option 1

#### SHOP THE COLLECTION

LAF Corner Chaise -16

RAF Corner Chaise -17

Armless Loveseat -34

LAF Sofa with Corner Wedge -48

RAF Sofa with Corner Wedge

## **Option 4**

-16 LAF CORNER CHAISE

-17 RAF CORNER CHAISE

-34 ARMLESS LOVESEAT

-48 LAF SOFA WITH CORNER WEDGE

-49 RAF SOFA WITH CORNER WEDGE