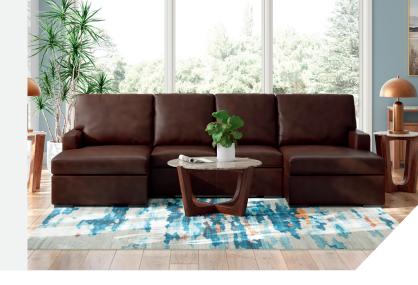

### **FEATURES**

Indulge in the pleasure of real leather at a fraction of the cost. This sumptuous sectional with chaise makes a handsome statement with its combination of leather and faux leather upholstery and a modern yet cozy design. Thanks to its ample cushioning, the feel-good experience is that much sweeter.

# Big or small... we fit your space.

MCDOWLAN COLLECTION - PC48504