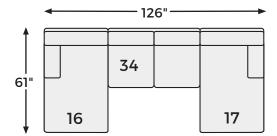

#### SHOP THE COLLECTION

LAF Corner Chaise -16

RAF Corner Chaise -17

Armless Loveseat -34

LAF Sofa with Corner Wedge -48

RAF Sofa with Corner Wedge

## **Option 4**

-16 LAF CORNER CHAISE

-17 RAF CORNER CHAISE

-34 ARMLESS LOVESEAT

-48 LAF SOFA WITH CORNER WEDGE

-49 RAF SOFA WITH CORNER WEDGE