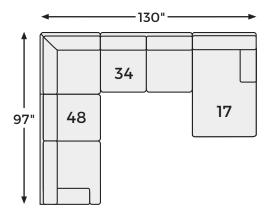

## Option 2

#### SHOP THE COLLECTION

LAF Corner Chaise -16

RAF Corner Chaise -17

Armless Loveseat -34

LAF Sofa with Corner Wedge -48

RAF Sofa with Corner Wedge

## **Option 4**

-16 LAF CORNER CHAISE

-17 RAF CORNER CHAISE

-34 ARMLESS LOVESEAT

-48 LAF SOFA WITH CORNER WEDGE

-49 RAF SOFA WITH CORNER WEDGE