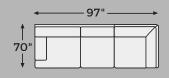

## McDowlan Collection - PC48504



### **FEATURES**

Indulge in the pleasure of real leather at a fraction of the cost. This sumptuous sectional with chaise makes a handsome statement with its combination of leather and faux leather upholstery and a modern yet cozy design. Thanks to its ample cushioning, the feel-good experience is that much sweeter.

#### SHOP THE COLLECTION



LAF Corner Chaise -16



RAF Corner Chaise -17



Armless Loveseat -34



LAF Sofa with Corner Wedge -48



RAF Sofa with Corner Wedge

# Big or small... we fit your space.

MCDOWLAN COLLECTION - PC48504



## Option 1



## Option 2



## Option 3



## **Option 4**



-16 LAF CORNER CHAISE



-17 RAF CORNER CHAISE



-34 ARMLESS LOVESEAT



-48 LAF SOFA WITH CORNER WEDGE



-49 RAF SOFA WITH CORNER WEDGE