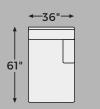

## McDowlan Collection - PC48504



### **FEATURES**

Indulge in the pleasure of real leather at a fraction of the cost. This sumptuous sectional with chaise makes a handsome statement with its combination of leather and faux leather upholstery and a modern yet cozy design. Thanks to its ample cushioning, the feel-good experience is that much sweeter.

#### SHOP THE COLLECTION



LAF Corner Chaise -16



RAF Corner Chaise -17



Armless Loveseat -34



LAF Sofa with Corner Wedge -48



RAF Sofa with Corner Wedge

# Big or small... we fit your space.

MCDOWLAN COLLECTION - PC48504



## Option 1



## Option 2



## Option 3



## **Option 4**



-16 LAF CORNER CHAISE



-17 RAF CORNER CHAISE



-34 ARMLESS LOVESEAT



-48 LAF SOFA WITH CORNER WEDGE



-49 RAF SOFA WITH CORNER WEDGE