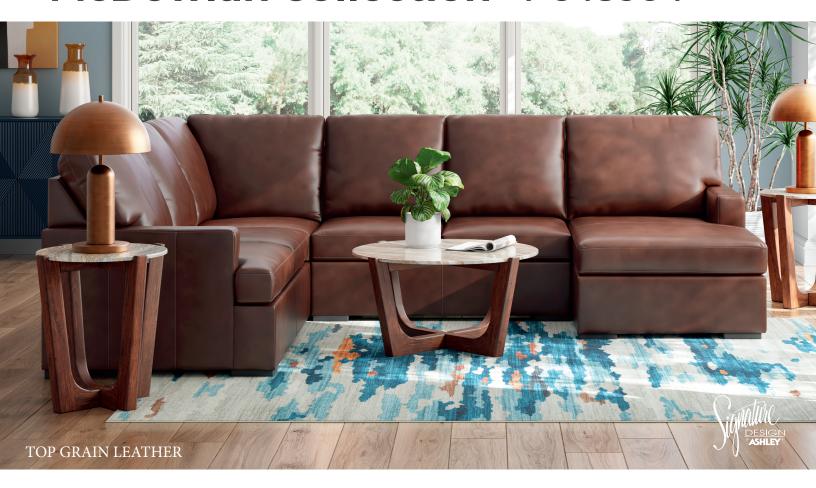

## McDowlan Collection - PC48504

### **FEATURES**

Indulge in the pleasure of real leather at a fraction of the cost. This sumptuous sectional with chaise makes a handsome statement with its combination of leather and faux leather upholstery and a modern yet cozy design. Thanks to its ample cushioning, the feel-good experience is that much sweeter.

# Big or small... we fit your space.

MCDOWLAN COLLECTION - PC48504