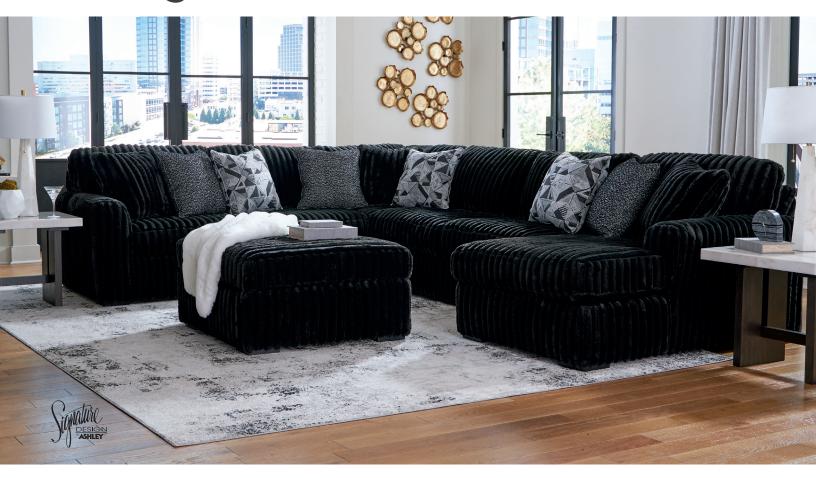

## **Midnight-Madness Collection**

#### **FEATURES**

Reflect your uniquely versatile style personality with this sectional with chaise. Its plush upholstery is complemented with retro-cool corduroy on the back cushions, creating an ultra-soft seating experience with tons of eye-catching texture. Ready to refresh your aesthetic? The sectional's transitional silhouette and neutral hue easily adapt as your style changes.