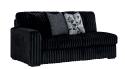

## **Midnight-Madness Collection**

#### **FEATURES**

Reflect your uniquely versatile style personality with this sectional with chaise. Its plush upholstery is complemented with retro-cool corduroy on the back cushions, creating an ultra-soft seating experience with tons of eye-catching texture. Ready to refresh your aesthetic? The sectional's transitional silhouette and neutral hue easily adapt as your style changes.