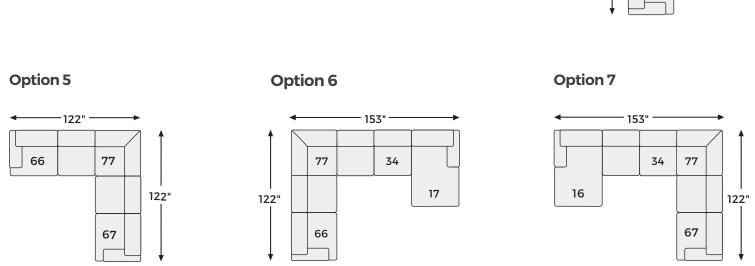

# Big or small... we fit your space.

**MIDNIGHT-MADNESS COLLECTION** 

#### Option 1 Option 2 Option 3 Option 4 122" -121" - 121"-162" -66 67 77 67 34 65" 65" 65" 17 16 16 17 122" 66