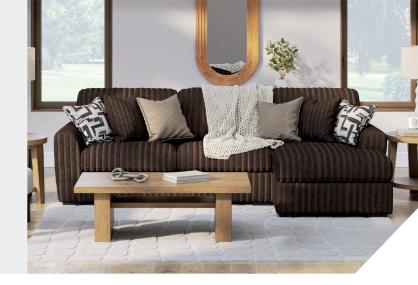

# Big or small... we fit your space.

**MIDNIGHT-MADNESS COLLECTION** 

#### Option 1 Option 2 Option 3 Option 4 122" -121" - 121"-162" -66 67 77 67 34 65" 65" 65" 17 16 16 17 122" 66