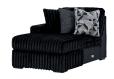

#### **FEATURES**

Reflect your uniquely versatile style personality with this sectional with chaise. Its plush upholstery is complemented with retro-cool corduroy on the back cushions, creating an ultra-soft seating experience with tons of eye-catching texture. Ready to refresh your aesthetic? The sectional's transitional silhouette and neutral hue easily adapt as your style changes.

### SHOP THE COLLECTION

Oversized Accent Ottoman -08

Armless Loveseat -34

Onvx

Chocolate

LAF Corner Chaise -16

RAF Corner Chaise

Wedge -77